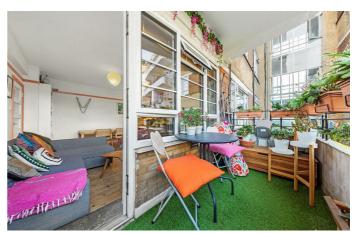

### **Property Details**

This stylish, two double bedroom flat is on the first floor a popular Art Deco building, Dumbarton Court, within secure, gated, well-maintained grounds, and enjoys a quiet setting, tucked away from the hustle and bustle of Brixton Hill. The master bedroom is a spacious double room, whilst the second bedroom is also a genuine double, making the apartment an ideal investment for anyone looking to rent out a room. The recently fitted, galley kitchen is sleek and stylish, provides all you need in terms of mod cons and fits the space perfectly. Just adjacent is the inviting reception room which has a cosy feel, with exposed original floorboards. The icing on the cake is the sunny balcony, accessed directly from the reception room, providing the perfect spot in which to relax during the warmer months. Dumbarton Court is located just off vibrant Brixton Hill and has the option of secure, off-street parking on application. All that Brixton has to offer is within an easy fifteen minute walk straight down the hill. The popular establishments on Brixton Hill itself are within touching distance, including F Mondays, Stir Coffee, Pizza Brixton and the ever-popular White Horse Pub, as well as neighbourhood favourite, the Elm Park Tavern, located a stone's throw away. The first stop on the Victoria Line at Brixton tube station is a short stroll down the hill and multiple buses run up and down Brixton Hill, whisking you down to the tube within a few minutes and through into central London.