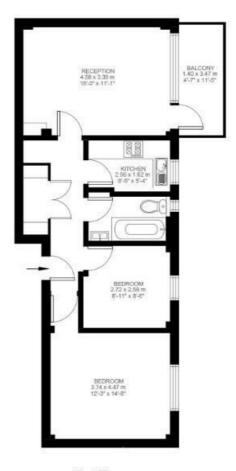

ee, Pizza Brixton and the ever-popular White Horse Pub, as well as neighbourhood favourite, the Elm Park Tavern, located a stone's throw away. The first stop on the Victoria Line at Brixton tube station is a short stroll down the hill and multiple buses run up and down Brixton Hill, whisking you down to the tube within a few minutes and through into central London.

#### **Features**

- Two double bedrooms
- Art Deco gated development
- Bright and airy atmosphere through
- Private balconv
- Parking available on application
- Tucked away quietly in the development
- Located a fifteen-minute walk from Brixton tube station

Council tax band

EPC rating (null)

# Keating Estates

















# Keating Estates



















### Dumbarton Court, Brixton, SW2



### **Dumbarton Court**



First Floor





#### Dumbarton Court, Brixton, SW2