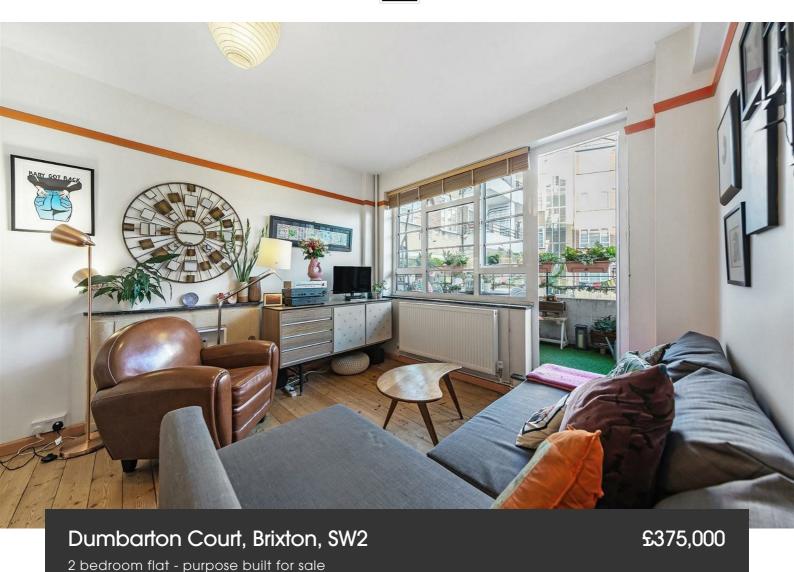

### **Property Details**

This stylish, two double bedroom flat is on the first floor a popular Art Deco building, Dumbarton Court, within secure, gated, well-maintained grounds, and enjoys a quiet setting, tucked away from the hustle and bustle of Brixton Hill. The master bedroom is a spacious double room, whilst the second bedroom is also a genuine double, making the apartment an ideal investment for anyone looking to rent out a room. The recently fitted, galley kitchen is sleek and stylish, provides all you need in terms of mod cons and fits the space perfectly. Just adjacent is the inviting reception room which has a cosy feel, with exposed original floorboards. The icing on the cake is the sunny balcony, accessed directly from the reception room, providing the perfect spot in which to relax during the warmer months. Dumbarton Court is located just off vibrant Brixton Hill and has the option of secure, off-street parking on application. All that Brixton has to offer is within an easy fifteen minute walk straight down the hill. The popular establishments on Brixton Hill itself are within touching distance, including F Mondays, Stir Coffee, Pizza Brixton and the ever-popular White Horse Pub, as well as neighbourhood favourite, the Elm Park Tavern, located a stone's throw away. The first stop on the Victoria Line at Brixton tube station is a short stroll down the hill and multiple buses run up and down Brixton Hill, whisking you down to the tube within a few minutes and through into central London.

#### **Features**

- Two double bedrooms
- Art Deco gated development
- Bright and airy atmosphere through
- Private balconv
- Parking available on application
- Tucked away quietly in the development
- Located a fifteen-minute walk from Brixton tube station