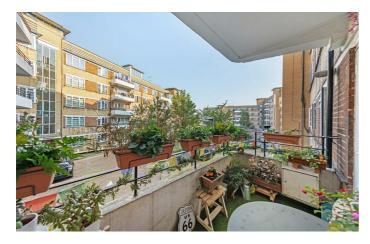

### **Property Details**

This stylish, two double bedroom flat is on the first floor a popular Art Deco building, Dumbarton Court, within secure, gated, well-maintained grounds, and enjoys a quiet setting, tucked away from the hustle and bustle of Brixton Hill. The master bedroom is a spacious double room, whilst the second bedroom is also a genuine double, making the apartment an ideal investment for anyone looking to rent out a room. The recently fitted, galley kitchen is sleek and stylish, provides all you need in terms of mod cons and fits the space perfectly. Just adjacent is the inviting reception room which has a cosy feel, with exposed original floorboards. The icing on the cake is the sunny balcony, accessed directly from the reception room, providing the perfect spot in which to relax during the warmer months. Dumbarton Court is located just off vibrant Brixton Hill and has the option of secure, off-street parking on application. All that Brixton has to offer is within an easy fifteen minute walk straight down the hill. The popular establishments on Brixton Hill itself are within touching distance, including F Mondays, Stir Coffee, Pizza Brixton and the ever-popular White Horse Pub, as well as neighbourhood favourite, the Elm Park Tavern, located a stone's throw away. The first stop on the Victoria Line at Brixton tube station is a short stroll down the hill and multiple buses run up and down Brixton Hill, whisking you down to the tube within a few minutes and through into central London.