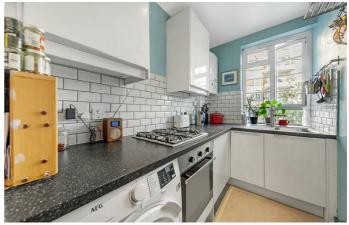

### **Property Details**

This stylish, two double bedroom flat is on the first floor a popular Art Deco building, Dumbarton Court, within secure, gated, well-maintained grounds, and enjoys a quiet setting, tucked away from the hustle and bustle of Brixton Hill. The master bedroom is a spacious double room, whilst the second bedroom is also a genuine double, making the apartment an ideal investment for anyone looking to rent out a room. The recently fitted, galley kitchen is sleek and stylish, provides all you need in terms of mod cons and fits the space perfectly. Just adjacent is the inviting reception room which has a cosy feel, with exposed original floorboards. The icing on the cake is the sunny balcony, accessed directly from the reception room, providing the perfect spot in which to relax during the warmer months. Dumbarton Court is located just off vibrant Brixton Hill and has the option of secure, off-street parking on application. All that Brixton has to offer is within an easy fifteen minute walk straight down the hill. The popular establishments on Brixton Hill itself are within touching distance, including F Mondays, Stir Coffee, Pizza Brixton and the ever-popular White Horse Pub, as well as neighbourhood favourite, the Elm Park Tavern, located a stone's throw away. The first stop on the Victoria Line at Brixton tube station is a short stroll down the hill and multiple buses run up and down Brixton Hill, whisking you down to the tube within a few minutes and through into central London.