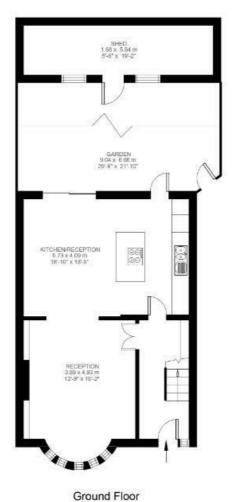

#### Approx internal area:

#### 1229 sqft 114 sqm

(EXCLUDING EAVES STORAGE) EAVES STORAGE 21.21 SQ.M / 228 SQ.FT INCLUSIVE TOTAL AREA 132.21 SQ.M / 1423 SQ.FT

While we do try our very best, floor plans are produced as a guide only and we take no responsibility for the precise accuracy with which any property is represented