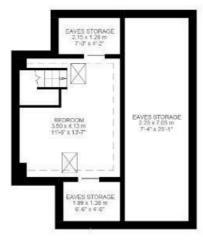

#### Approx internal area:

#### 1229 sqft 114 sqm

(EXCLUDING EAVES STORAGE) EAVES STORAGE 21.21 SQ.M / 228 SQ.FT INCLUSIVE TOTAL AREA 132.21 SQ.M / 1423 SQ.FT

While we do try our very best, floor plans are produced as a guide only and we take no responsibility for the precise accuracy with which any property is represented

# Craignair Road

Second Floor

First Floor