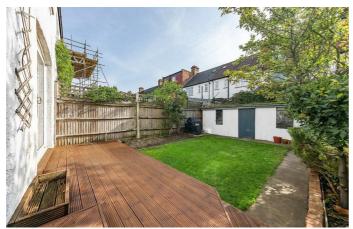

# **Property Details**

A beautifully presented four double bedroom 1930's terraced house on an ideally located, leafy residential road moments from Brockwell Park. A light and airy mix of contemporary design and charming, characterful features which include; wooden flooring, high embellished ceilings and large bay windows. The ground floor comprises of a wonderfully bright and airy reception room which flows freely into a spacious kitchen-diner. The kitchen is the perfect family hub, with sleek white units and fully integrated appliances. Glass doors open to the outside where purchasers will enjoy relaxing in the sunny and peaceful rear garden, complete with a contemporary decking and a large garden shed. The master bedroom is a fantastic size, with a bay window that allows natural light to flood into the room, and large built in wardrobes. The two further large bedrooms are complimented by another room that could be used as a study, dressing room or nursery if not a fourth double bedroom. The rooms share a sleek, modern family bathroom.