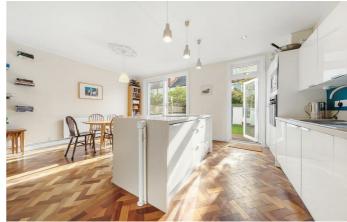

# **Property Details**

A beautifully presented four double bedroom 1930's terraced house on an ideally located, leafy residential road moments from Brockwell Park. A light and airy mix of contemporary design and charming, characterful features which include; wooden flooring, high embellished ceilings and large bay windows. The ground floor comprises of a wonderfully bright and airy reception room which flows freely into a spacious kitchen-diner. The kitchen is the perfect family hub, with sleek white units and fully integrated appliances. Glass doors open to the outside where purchasers will enjoy relaxing in the sunny and peaceful rear garden, complete with a contemporary decking and a large garden shed. The master bedroom is a fantastic size, with a bay window that allows natural light to flood into the room, and large built in wardrobes. The two further large bedrooms are complimented by another room that could be used as a study, dressing room or nursery if not a fourth double bedroom. The rooms share a sleek, modern family bathroom.