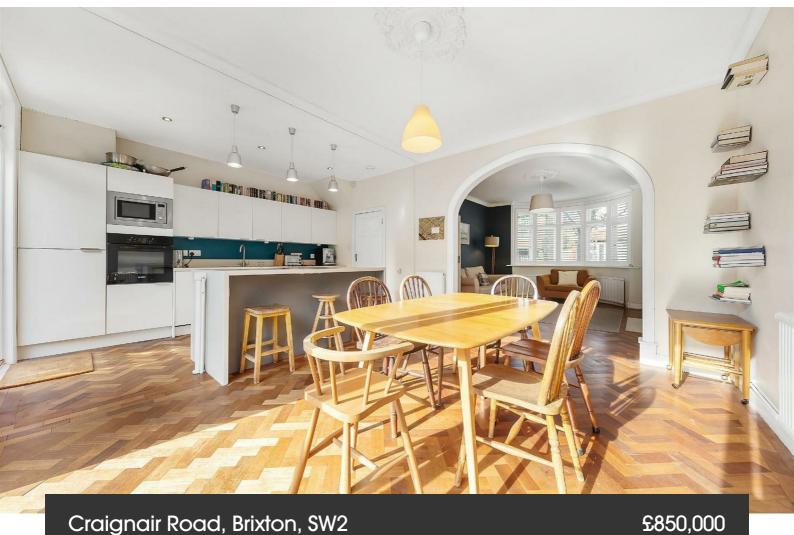

# **Property Details**

A beautifully presented four double bedroom 1930's terraced house on an ideally located, leafy residential road moments from Brockwell Park. A light and airy mix of contemporary design and charming, characterful features which include; wooden flooring, high embellished ceilings and large bay windows. The ground floor comprises of a wonderfully bright and airy reception room which flows freely into a spacious kitchen-diner. The kitchen is the perfect family hub, with sleek white units and fully integrated appliances. Glass doors open to the outside where purchasers will enjoy relaxing in the sunny and peaceful rear garden, complete with a contemporary decking and a large garden shed. The master bedroom is a fantastic size, with a bay window that allows natural light to flood into the room, and large built in wardrobes. The two further large bedrooms are complimented by another room that could be used as a study, dressing room or nursery if not a fourth double bedroom. The rooms share a sleek, modern family bathroom.

## Craignair Road, Brixton, SW2