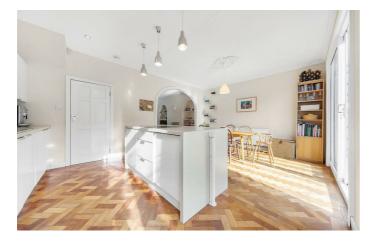

# **Property Details**

A beautifully presented four double bedroom 1930's terraced house on an ideally located, leafy residential road moments from Brockwell Park. A light and airy mix of contemporary design and charming, characterful features which include; wooden flooring, high embellished ceilings and large bay windows. The ground floor comprises of a wonderfully bright and airy reception room which flows freely into a spacious kitchen-diner. The kitchen is the perfect family hub, with sleek white units and fully integrated appliances. Glass doors open to the outside where purchasers will enjoy relaxing in the sunny and peaceful rear garden, complete with a contemporary decking and a large garden shed. The master bedroom is a fantastic size, with a bay window that allows natural light to flood into the room, and large built in wardrobes. The two further large bedrooms are complimented by another room that could be used as a study, dressing room or nursery if not a fourth double bedroom. The rooms share a sleek, modern family bathroom.