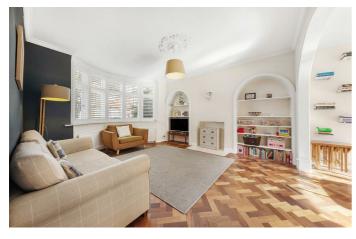

# **Property Details**

A beautifully presented four double bedroom 1930's terraced house on an ideally located, leafy residential road moments from Brockwell Park. A light and airy mix of contemporary design and charming, characterful features which include; wooden flooring, high embellished ceilings and large bay windows. The ground floor comprises of a wonderfully bright and airy reception room which flows freely into a spacious kitchen-diner. The kitchen is the perfect family hub, with sleek white units and fully integrated appliances. Glass doors open to the outside where purchasers will enjoy relaxing in the sunny and peaceful rear garden, complete with a contemporary decking and a large garden shed. The master bedroom is a fantastic size, with a bay window that allows natural light to flood into the room, and large built in wardrobes. The two further large bedrooms are complimented by another room that could be used as a study, dressing room or nursery if not a fourth double bedroom. The rooms share a sleek, modern family bathroom.

#### **Features**

- Four double bedrooms
- Freehold
- · Charming mix of contemporary design and characterful features
- 1229 square feet of internal living space
- Private garden
- Moments from Brockwell Park
- Brixton & Herne Hill town centres in under fifteen minutes