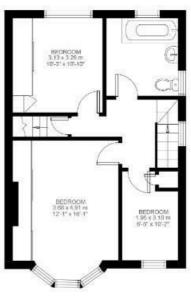

#### Approx internal area:

#### 1229 sqft 114 sqm

(EXCLUDING EAVES STORAGE) EAVES STORAGE 21.21 SQ.M / 228 SQ.FT INCLUSIVE TOTAL AREA 132.21 SQ.M / 1423 SQ.FT

While we do try our very best, floor plans are produced as a guide only and we take no responsibility for the precise accuracy with which any property is represented

# Craignair Road

Second Floor

First Floor