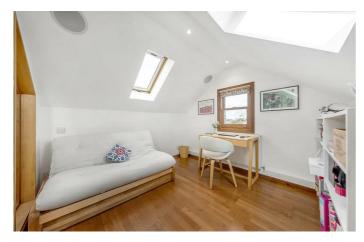

### **Property Details**

A unique split-level, two double bedroom apartment with over 820 square feet of internal living space in a Victorian terraced house Brixton and Clapham. This gorgeous apartment is in fantastic condition and has been completely refurbished throughout overtime, boasting tremendous natural light throughout with characterful, modern and sleek design. Stairs lead up to the first floor of the property, where you are met by a spectacular glass hallway, on one side the beautiful open-plan kitchen/ reception room, which spans the entire length of the building with large skylights on-top of two sash windows. The fully integrated kitchen matches the clean, bright aesthetic with sleek white cupboards and plenty of space for dining. The cosy reception area on the other side provides a fantastically sociable space in which to unwind, dine or entertain. The spacious master bedroom comes with built-in shelves and cupboards as well as a modern en-suite bathroom. Stairs lead to the top floor and a comfortable loff-style bedroom. A beautiful family size bathroom sits just across the hallway.