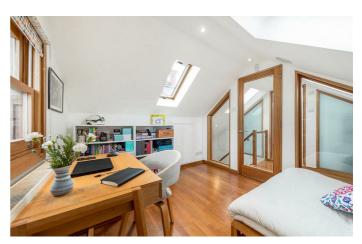

### **Property Details**

A unique split-level, two double bedroom apartment with over 820 square feet of internal living space in a Victorian terraced house Brixton and Clapham. This gorgeous apartment is in fantastic condition and has been completely refurbished throughout overtime, boasting tremendous natural light throughout with characterful, modern and sleek design. Stairs lead up to the first floor of the property, where you are met by a spectacular glass hallway, on one side the beautiful open-plan kitchen/ reception room, which spans the entire length of the building with large skylights on-top of two sash windows. The fully integrated kitchen matches the clean, bright aesthetic with sleek white cupboards and plenty of space for dining. The cosy reception area on the other side provides a fantastically sociable space in which to unwind, dine or entertain. The spacious master bedroom comes with built-in shelves and cupboards as well as a modern en-suite bathroom. Stairs lead to the top floor and a comfortable loff-style bedroom. A beautiful family size bathroom sits just across the hallway.