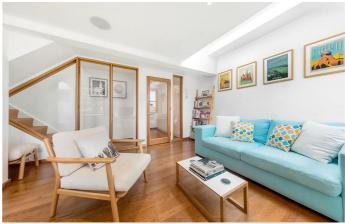

### **Property Details**

A unique split-level, two double bedroom apartment with over 820 square feet of internal living space in a Victorian terraced house Brixton and Clapham. This gorgeous apartment is in fantastic condition and has been completely refurbished throughout overtime, boasting tremendous natural light throughout with characterful, modern and sleek design. Stairs lead up to the first floor of the property, where you are met by a spectacular glass hallway, on one side the beautiful open-plan kitchen/ reception room, which spans the entire length of the building with large skylights on-top of two sash windows. The fully integrated kitchen matches the clean, bright aesthetic with sleek white cupboards and plenty of space for dining. The cosy reception area on the other side provides a fantastically sociable space in which to unwind, dine or entertain. The spacious master bedroom comes with built-in shelves and cupboards as well as a modern en-suite bathroom. Stairs lead to the top floor and a comfortable loff-style bedroom. A beautiful family size bathroom sits just across the hallway.