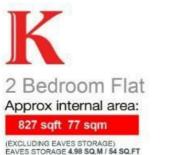

#### Lambert Road, Brixton, SW2

(EXCLUDING EAVES STORAGE) EAVES STORAGE 4.98 SQ.M / 54 SQ.FT INCLUSIVE TOTAL AREA 80.98 SQ.M / 872 SQ.FT

While we do try our very best, floor plans are produced as a guide only and we take no responsibility for the precise accuracy with which any property is represented