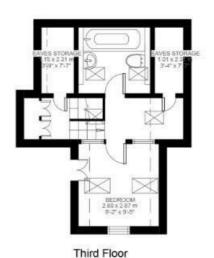

### **Property Details**

A unique split-level, two double bedroom apartment with over 820 square feet of internal living space in a Victorian terraced house Brixton and Clapham. This gorgeous apartment is in fantastic condition and has been completely refurbished throughout overtime, boasting tremendous natural light throughout with characterful, modern and sleek design. Stairs lead up to the first floor of the property, where you are met by a spectacular glass hallway, on one side the beautiful open-plan kitchen/ reception room, which spans the entire length of the building with large skylights on-top of two sash windows. The fully integrated kitchen matches the clean, bright aesthetic with sleek white cupboards and plenty of space for dining. The cosy reception area on the other side provides a fantastically sociable space in which to unwind, dine or entertain. The spacious master bedroom comes with built-in shelves and cupboards as well as a modern en-suite bathroom. Stairs lead to the top floor and a comfortable loff-style bedroom. A beautiful family size bathroom sits just across the hallway.