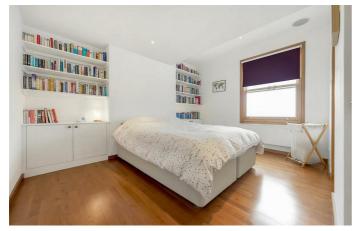

### **Property Details**

A unique split-level, two double bedroom apartment with over 820 square feet of internal living space in a Victorian terraced house Brixton and Clapham. This gorgeous apartment is in fantastic condition and has been completely refurbished throughout overtime, boasting tremendous natural light throughout with characterful, modern and sleek design. Stairs lead up to the first floor of the property, where you are met by a spectacular glass hallway, on one side the beautiful open-plan kitchen/ reception room, which spans the entire length of the building with large skylights on-top of two sash windows. The fully integrated kitchen matches the clean, bright aesthetic with sleek white cupboards and plenty of space for dining. The cosy reception area on the other side provides a fantastically sociable space in which to unwind, dine or entertain. The spacious master bedroom comes with built-in shelves and cupboards as well as a modern en-suite bathroom. Stairs lead to the top floor and a comfortable loff-style bedroom. A beautiful family size bathroom sits just across the hallway.