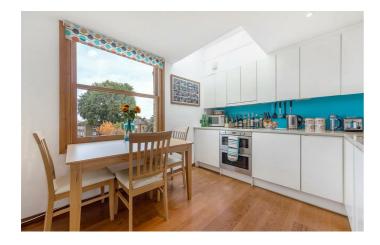

### **Property Details**

A unique split-level, two double bedroom apartment with over 820 square feet of internal living space in a Victorian terraced house Brixton and Clapham. This gorgeous apartment is in fantastic condition and has been completely refurbished throughout overtime, boasting tremendous natural light throughout with characterful, modern and sleek design. Stairs lead up to the first floor of the property, where you are met by a spectacular glass hallway, on one side the beautiful open-plan kitchen/ reception room, which spans the entire length of the building with large skylights on-top of two sash windows. The fully integrated kitchen matches the clean, bright aesthetic with sleek white cupboards and plenty of space for dining. The cosy reception area on the other side provides a fantastically sociable space in which to unwind, dine or entertain. The spacious master bedroom comes with built-in shelves and cupboards as well as a modern en-suite bathroom. Stairs lead to the top floor and a comfortable loff-style bedroom. A beautiful family size bathroom sits just across the hallway.