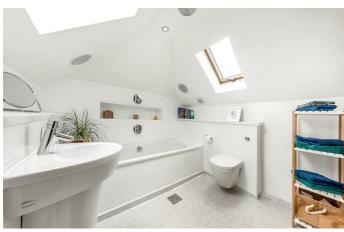

### **Property Details**

A unique split-level, two double bedroom apartment with over 820 square feet of internal living space in a Victorian terraced house Brixton and Clapham. This gorgeous apartment is in fantastic condition and has been completely refurbished throughout overtime, boasting tremendous natural light throughout with characterful, modern and sleek design. Stairs lead up to the first floor of the property, where you are met by a spectacular glass hallway, on one side the beautiful open-plan kitchen/ reception room, which spans the entire length of the building with large skylights on-top of two sash windows. The fully integrated kitchen matches the clean, bright aesthetic with sleek white cupboards and plenty of space for dining. The cosy reception area on the other side provides a fantastically sociable space in which to unwind, dine or entertain. The spacious master bedroom comes with built-in shelves and cupboards as well as a modern en-suite bathroom. Stairs lead to the top floor and a comfortable loff-style bedroom. A beautiful family size bathroom sits just across the hallway.