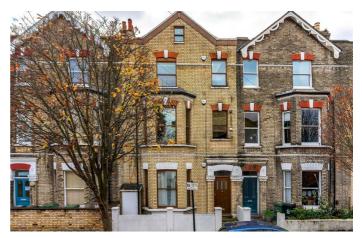

Lambert Road, Brixton, SW2

2 bedroom flat - conversion for sale

£535,000

Share of Freehold

### **Property Details**

A unique split-level, two double bedroom apartment with over 820 square feet of internal living space in a Victorian terraced house Brixton and Clapham. This gorgeous apartment is in fantastic condition and has been completely refurbished throughout overtime, boasting tremendous natural light throughout with characterful, modern and sleek design. Stairs lead up to the first floor of the property, where you are met by a spectacular glass hallway, on one side the beautiful open-plan kitchen/ reception room, which spans the entire length of the building with large skylights on-top of two sash windows. The fully integrated kitchen matches the clean, bright aesthetic with sleek white cupboards and plenty of space for dining. The cosy reception area on the other side provides a fantastically sociable space in which to unwind, dine or entertain. The spacious master bedroom comes with built-in shelves and cupboards as well as a modern en-suite bathroom. Stairs lead to the top floor and a comfortable loff-style bedroom. A beautiful family size bathroom sits just across the hallway.