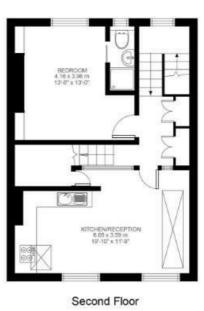

### **Property Details**

A unique split-level, two double bedroom apartment with over 820 square feet of internal living space in a Victorian terraced house Brixton and Clapham. This gorgeous apartment is in fantastic condition and has been completely refurbished throughout overtime, boasting tremendous natural light throughout with characterful, modern and sleek design. Stairs lead up to the first floor of the property, where you are met by a spectacular glass hallway, on one side the beautiful open-plan kitchen/ reception room, which spans the entire length of the building with large skylights on-top of two sash windows. The fully integrated kitchen matches the clean, bright aesthetic with sleek white cupboards and plenty of space for dining. The cosy reception area on the other side provides a fantastically sociable space in which to unwind, dine or entertain. The spacious master bedroom comes with built-in shelves and cupboards as well as a modern en-suite bathroom. Stairs lead to the top floor and a comfortable loff-style bedroom. A beautiful family size bathroom sits just across the hallway.

## Lambert Road

First Floor