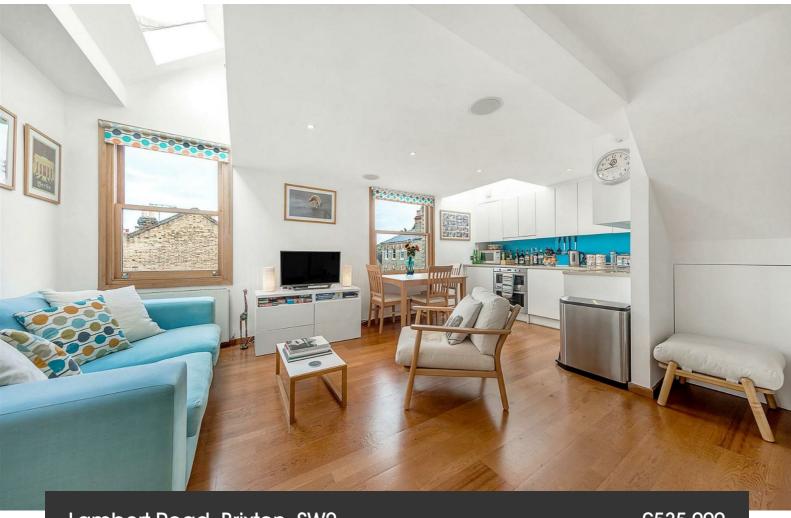

### **Property Details**

A unique split-level, two double bedroom apartment with over 820 square feet of internal living space in a Victorian terraced house Brixton and Clapham. This gorgeous apartment is in fantastic condition and has been completely refurbished throughout overtime, boasting tremendous natural light throughout with characterful, modern and sleek design. Stairs lead up to the first floor of the property, where you are met by a spectacular glass hallway, on one side the beautiful open-plan kitchen/ reception room, which spans the entire length of the building with large skylights on-top of two sash windows. The fully integrated kitchen matches the clean, bright aesthetic with sleek white cupboards and plenty of space for dining. The cosy reception area on the other side provides a fantastically sociable space in which to unwind, dine or entertain. The spacious master bedroom comes with built-in shelves and cupboards as well as a modern en-suite bathroom. Stairs lead to the top floor and a comfortable loff-style bedroom. A beautiful family size bathroom sits just across the hallway.

#### **Features**

- Two double bedrooms
- Two bathrooms
- Victorian conversion
- Split-over various levels
- Characterful and Bright
- Within walking distance to the Northern and Victoria tube lines
- Appealing to opurchasers contemplating moving to both Brixton and Clapham
- Share of freehold