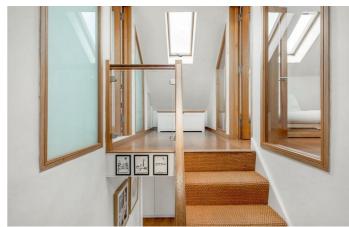

### **Property Details**

A unique split-level, two double bedroom apartment with over 820 square feet of internal living space in a Victorian terraced house Brixton and Clapham. This gorgeous apartment is in fantastic condition and has been completely refurbished throughout overtime, boasting tremendous natural light throughout with characterful, modern and sleek design. Stairs lead up to the first floor of the property, where you are met by a spectacular glass hallway, on one side the beautiful open-plan kitchen/ reception room, which spans the entire length of the building with large skylights on-top of two sash windows. The fully integrated kitchen matches the clean, bright aesthetic with sleek white cupboards and plenty of space for dining. The cosy reception area on the other side provides a fantastically sociable space in which to unwind, dine or entertain. The spacious master bedroom comes with built-in shelves and cupboards as well as a modern en-suite bathroom. Stairs lead to the top floor and a comfortable loff-style bedroom. A beautiful family size bathroom sits just across the hallway.