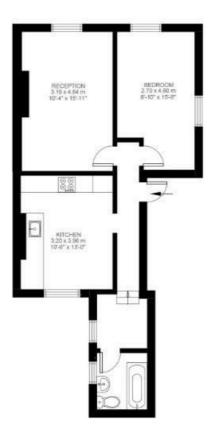

## Brixton Hill, Brixton, SW2

While we do try our very best, floor plans are produced as a guide only and we take no responsibility for the precise accuracy with which any property is represented

## **Property Details**

1 bedroom flat for sale

This beautiful one bedroom flat is larger than average, well proportioned, and set back off Brixton Hill. The property is perfect for anyone who wants to be located securely, with fantastic transport links on their doorstep and with double glazed windows to drown out the buzz of the road. At over 550 square feet of internal floor space, this property will appeal to a wide range of purchasers from first time buyers to buy-to-let investors. The separate living room is a great size and boasts a stunning fireplace. It is bright, airy and is located adjacent to a large eat-in kitchen diner. The whole property is packed with character, a neutral blank canvas which is ideal for anyone looking to move into a property hassle free and stamp their own mark. The bedroom has ample floor space and a couple of steps lead down to a utility area and a bathroom at the rear.