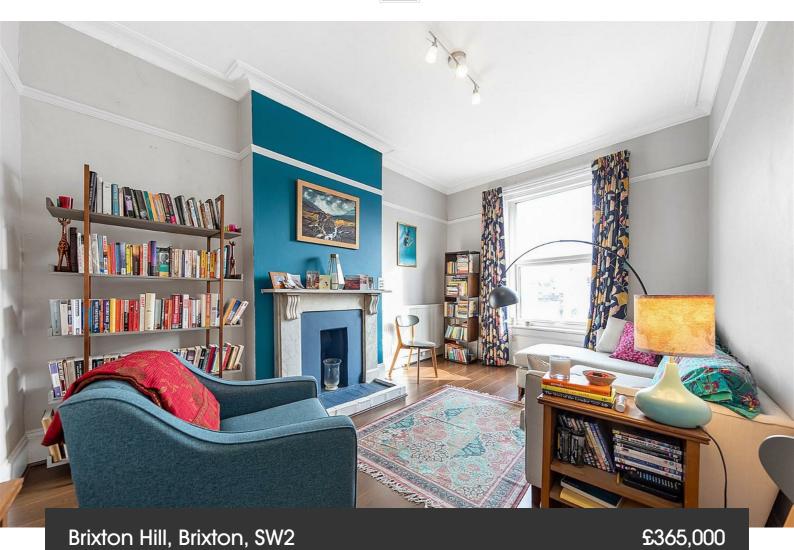

## **Property Details**

1 bedroom flat for sale

This beautiful one bedroom flat is larger than average, well proportioned, and set back off Brixton Hill. The property is perfect for anyone who wants to be located securely, with fantastic transport links on their doorstep and with double glazed windows to drown out the buzz of the road. At over 550 square feet of internal floor space, this property will appeal to a wide range of purchasers from first time buyers to buy-to-let investors. The separate living room is a great size and boasts a stunning fireplace. It is bright, airy and is located adjacent to a large eat-in kitchen diner. The whole property is packed with character, a neutral blank canvas which is ideal for anyone looking to move into a property hassle free and stamp their own mark. The bedroom has ample floor space and a couple of steps lead down to a utility area and a bathroom at the rear.

### **Features**

- One double bedroom
- Beautiful character
- Secure apartment
- Local amenities on the doorstep
- Transport links a short walk away
- Local to Brockwell Park

Council tax band C EPC rating D (66)