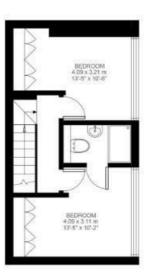

## **Property Details**

2 bedroom flat - conversion for sale

This exceptional split level apartment offers incredible living space with some serious wow-factor: stunning, huge windows, typical of school conversions, flood the entire space with natural light, and come together with the double-height ceilings to create a wonderfully bright atmosphere. The recently-fitted kitchen has striking dark units with a high standard of fittings, trendy copper handles and glossy, granite worktops that add a sense of luxury. The kitchen has been designed with both style and practicality in mind, with integrated appliances and ample storage space throughout. A spacious family bathroom completes the rooms on this floor, finished to a high standard, in keeping with the rest of the apartment. Upstairs, the two double bedrooms are quietly positioned above and both benefit from trendy, Crittel-style windows that have been fitted for added privacy as well as a sense of flair. The master bedroom is generous in size with fitted wardrobes and a beautifully finished en-suite shower room. The second bedroom is a similarly-sized room which can be hard to find and lends itself perfectly to use as a guest room, nursery, home office or indeed to rent out if required. With two well-proportioned bedrooms, two bathrooms and an impressive living space, this quirky apartment will tick boxes for a wide range of purchasers. This property also benefits from manicured grounds, off-street parking options and the security that this peaceful gated development provides.

# Reed Place

Ground Floor

First Floor