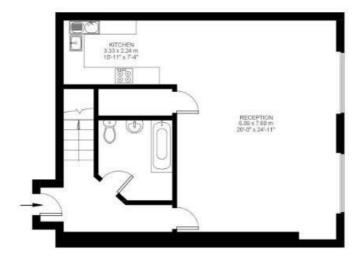

## **Property Details**

2 bedroom flat - conversion for sale

This exceptional split level apartment offers incredible living space with some serious wow-factor: stunning, huge windows, typical of school conversions, flood the entire space with natural light, and come together with the double-height ceilings to create a wonderfully bright atmosphere. The recently-fitted kitchen has striking dark units with a high standard of fittings, trendy copper handles and glossy, granite worktops that add a sense of luxury. The kitchen has been designed with both style and practicality in mind, with integrated appliances and ample storage space throughout. A spacious family bathroom completes the rooms on this floor, finished to a high standard, in keeping with the rest of the apartment. Upstairs, the two double bedrooms are quietly positioned above and both benefit from trendy, Crittel-style windows that have been fitted for added privacy as well as a sense of flair. The master bedroom is generous in size with fitted wardrobes and a beautifully finished en-suite shower room. The second bedroom is a similarly-sized room which can be hard to find and lends itself perfectly to use as a guest room, nursery, home office or indeed to rent out if required. With two well-proportioned bedrooms, two bathrooms and an impressive living space, this quirky apartment will tick boxes for a wide range of purchasers. This property also benefits from manicured grounds, off-street parking options and the security that this peaceful gated development provides.

# Reed Place

Ground Floor

First Floor