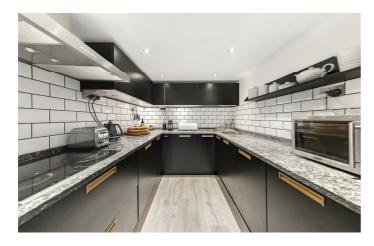

## **Property Details**

2 bedroom flat - conversion for sale

This exceptional split level apartment offers incredible living space with some serious wow-factor: stunning, huge windows, typical of school conversions, flood the entire space with natural light, and come together with the double-height ceilings to create a wonderfully bright atmosphere. The recently-fitted kitchen has striking dark units with a high standard of fittings, trendy copper handles and glossy, granite worktops that add a sense of luxury. The kitchen has been designed with both style and practicality in mind, with integrated appliances and ample storage space throughout. A spacious family bathroom completes the rooms on this floor, finished to a high standard, in keeping with the rest of the apartment. Upstairs, the two double bedrooms are quietly positioned above and both benefit from trendy, Crittel-style windows that have been fitted for added privacy as well as a sense of flair. The master bedroom is generous in size with fitted wardrobes and a beautifully finished en-suite shower room. The second bedroom is a similarly-sized room which can be hard to find and lends itself perfectly to use as a guest room, nursery, home office or indeed to rent out if required. With two well-proportioned bedrooms, two bathrooms and an impressive living space, this quirky apartment will tick boxes for a wide range of purchasers. This property also benefits from manicured grounds, off-street parking options and the security that this peaceful gated development provides.