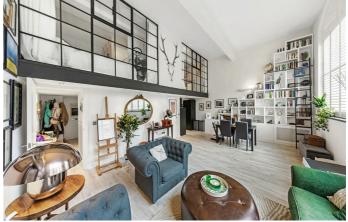

## **Property Details**

2 bedroom flat - conversion for sale

This exceptional split level apartment offers incredible living space with some serious wow-factor: stunning, huge windows, typical of school conversions, flood the entire space with natural light, and come together with the double-height ceilings to create a wonderfully bright atmosphere. The recently-fitted kitchen has striking dark units with a high standard of fittings, trendy copper handles and glossy, granite worktops that add a sense of luxury. The kitchen has been designed with both style and practicality in mind, with integrated appliances and ample storage space throughout. A spacious family bathroom completes the rooms on this floor, finished to a high standard, in keeping with the rest of the apartment. Upstairs, the two double bedrooms are quietly positioned above and both benefit from trendy, Crittel-style windows that have been fitted for added privacy as well as a sense of flair. The master bedroom is generous in size with fitted wardrobes and a beautifully finished en-suite shower room. The second bedroom is a similarly-sized room which can be hard to find and lends itself perfectly to use as a guest room, nursery, home office or indeed to rent out if required. With two well-proportioned bedrooms, two bathrooms and an impressive living space, this quirky apartment will tick boxes for a wide range of purchasers. This property also benefits from manicured grounds, off-street parking options and the security that this peaceful gated development provides.

### **Features**

- Two double bedrooms
- Two bathrooms
- Victorian gated school conversion
- Split over two floors
- Over 1100 square feet of internal living space
- Beautifully finished throughout
- Built-in wardrobes in both bedrooms
- Off-street parking options
- Beautifully maintained grounds and communal gardens
- Moments from Clapham High Street and Clapham Common