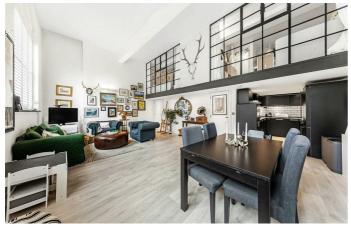

## **Property Details**

2 bedroom flat - conversion for sale

This exceptional split level apartment offers incredible living space with some serious wow-factor: stunning, huge windows, typical of school conversions, flood the entire space with natural light, and come together with the double-height ceilings to create a wonderfully bright atmosphere. The recently-fitted kitchen has striking dark units with a high standard of fittings, trendy copper handles and glossy, granite worktops that add a sense of luxury. The kitchen has been designed with both style and practicality in mind, with integrated appliances and ample storage space throughout. A spacious family bathroom completes the rooms on this floor, finished to a high standard, in keeping with the rest of the apartment. Upstairs, the two double bedrooms are quietly positioned above and both benefit from trendy, Crittel-style windows that have been fitted for added privacy as well as a sense of flair. The master bedroom is generous in size with fitted wardrobes and a beautifully finished en-suite shower room. The second bedroom is a similarly-sized room which can be hard to find and lends itself perfectly to use as a guest room, nursery, home office or indeed to rent out if required. With two well-proportioned bedrooms, two bathrooms and an impressive living space, this quirky apartment will tick boxes for a wide range of purchasers. This property also benefits from manicured grounds, off-street parking options and the security that this peaceful gated development provides.

### **Features**

- Two double bedrooms
- Two bathrooms
- Victorian gated school conversion
- Split over two floors
- Over 1100 square feet of internal living space
- Beautifully finished throughout
- Built-in wardrobes in both bedrooms
- Off-street parking options
- Beautifully maintained grounds and communal gardens
- Moments from Clapham High Street and Clapham Common