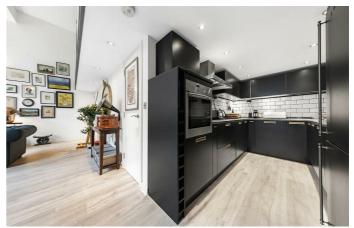

## **Property Details**

2 bedroom flat - conversion for sale

This exceptional split level apartment offers incredible living space with some serious wow-factor: stunning, huge windows, typical of school conversions, flood the entire space with natural light, and come together with the double-height ceilings to create a wonderfully bright atmosphere. The recently-fitted kitchen has striking dark units with a high standard of fittings, trendy copper handles and glossy, granite worktops that add a sense of luxury. The kitchen has been designed with both style and practicality in mind, with integrated appliances and ample storage space throughout. A spacious family bathroom completes the rooms on this floor, finished to a high standard, in keeping with the rest of the apartment. Upstairs, the two double bedrooms are quietly positioned above and both benefit from trendy, Crittel-style windows that have been fitted for added privacy as well as a sense of flair. The master bedroom is generous in size with fitted wardrobes and a beautifully finished en-suite shower room. The second bedroom is a similarly-sized room which can be hard to find and lends itself perfectly to use as a guest room, nursery, home office or indeed to rent out if required. With two well-proportioned bedrooms, two bathrooms and an impressive living space, this quirky apartment will tick boxes for a wide range of purchasers. This property also benefits from manicured grounds, off-street parking options and the security that this peaceful gated development provides.