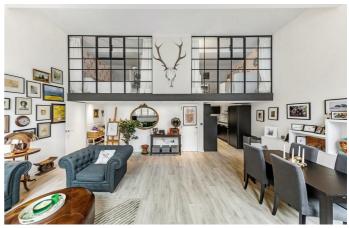

## **Property Details**

2 bedroom flat - conversion for sale

This exceptional split level apartment offers incredible living space with some serious wow-factor: stunning, huge windows, typical of school conversions, flood the entire space with natural light, and come together with the double-height ceilings to create a wonderfully bright atmosphere. The recently-fitted kitchen has striking dark units with a high standard of fittings, trendy copper handles and glossy, granite worktops that add a sense of luxury. The kitchen has been designed with both style and practicality in mind, with integrated appliances and ample storage space throughout. A spacious family bathroom completes the rooms on this floor, finished to a high standard, in keeping with the rest of the apartment. Upstairs, the two double bedrooms are quietly positioned above and both benefit from trendy, Crittel-style windows that have been fitted for added privacy as well as a sense of flair. The master bedroom is generous in size with fitted wardrobes and a beautifully finished en-suite shower room. The second bedroom is a similarly-sized room which can be hard to find and lends itself perfectly to use as a guest room, nursery, home office or indeed to rent out if required. With two well-proportioned bedrooms, two bathrooms and an impressive living space, this quirky apartment will tick boxes for a wide range of purchasers. This property also benefits from manicured grounds, off-street parking options and the security that this peaceful gated development provides.

### **Features**

- Two double bedrooms
- Two bathrooms
- Victorian gated school conversion
- Split over two floors
- Over 1100 square feet of internal living space
- Beautifully finished throughout
- Built-in wardrobes in both bedrooms
- Off-street parking options
- Beautifully maintained grounds and communal gardens
- Moments from Clapham High Street and Clapham Common