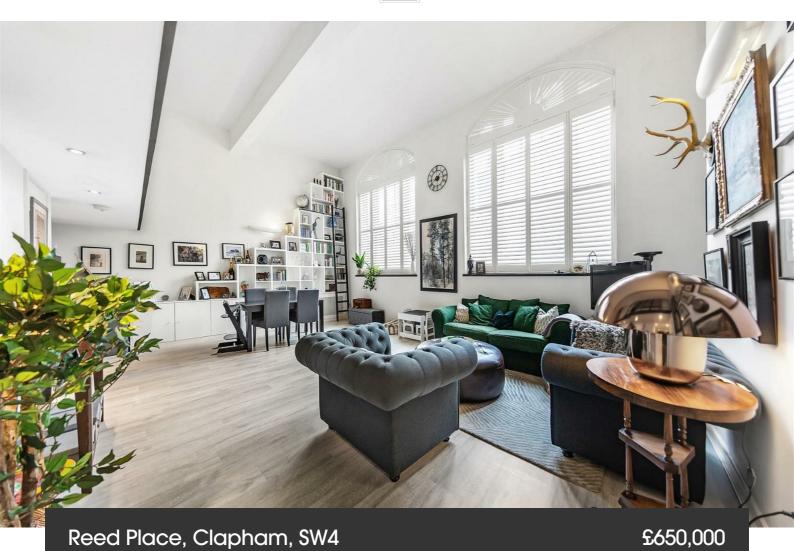

## **Property Details**

2 bedroom flat - conversion for sale

This exceptional split level apartment offers incredible living space with some serious wow-factor: stunning, huge windows, typical of school conversions, flood the entire space with natural light, and come together with the double-height ceilings to create a wonderfully bright atmosphere. The recently-fitted kitchen has striking dark units with a high standard of fittings, trendy copper handles and glossy, granite worktops that add a sense of luxury. The kitchen has been designed with both style and practicality in mind, with integrated appliances and ample storage space throughout. A spacious family bathroom completes the rooms on this floor, finished to a high standard, in keeping with the rest of the apartment. Upstairs, the two double bedrooms are quietly positioned above and both benefit from trendy, Crittel-style windows that have been fitted for added privacy as well as a sense of flair. The master bedroom is generous in size with fitted wardrobes and a beautifully finished en-suite shower room. The second bedroom is a similarly-sized room which can be hard to find and lends itself perfectly to use as a guest room, nursery, home office or indeed to rent out if required. With two well-proportioned bedrooms, two bathrooms and an impressive living space, this quirky apartment will tick boxes for a wide range of purchasers. This property also benefits from manicured grounds, off-street parking options and the security that this peaceful gated development provides.

### **Features**

- Two double bedrooms
- Two bathrooms
- Victorian gated school conversion
- Split over two floors
- Over 1100 square feet of internal living space
- Beautifully finished throughout
- Built-in wardrobes in both bedrooms
- Off-street parking options
- Beautifully maintained grounds and communal gardens
- Moments from Clapham High Street and Clapham Common