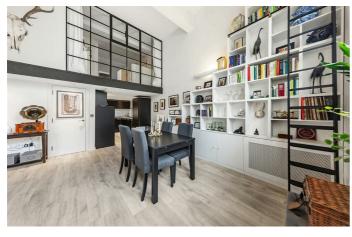

## **Property Details**

2 bedroom flat - conversion for sale

This exceptional split level apartment offers incredible living space with some serious wow-factor: stunning, huge windows, typical of school conversions, flood the entire space with natural light, and come together with the double-height ceilings to create a wonderfully bright atmosphere. The recently-fitted kitchen has striking dark units with a high standard of fittings, trendy copper handles and glossy, granite worktops that add a sense of luxury. The kitchen has been designed with both style and practicality in mind, with integrated appliances and ample storage space throughout. A spacious family bathroom completes the rooms on this floor, finished to a high standard, in keeping with the rest of the apartment. Upstairs, the two double bedrooms are quietly positioned above and both benefit from trendy, Crittel-style windows that have been fitted for added privacy as well as a sense of flair. The master bedroom is generous in size with fitted wardrobes and a beautifully finished en-suite shower room. The second bedroom is a similarly-sized room which can be hard to find and lends itself perfectly to use as a guest room, nursery, home office or indeed to rent out if required. With two well-proportioned bedrooms, two bathrooms and an impressive living space, this quirky apartment will tick boxes for a wide range of purchasers. This property also benefits from manicured grounds, off-street parking options and the security that this peaceful gated development provides.

### **Features**

- Two double bedrooms
- Two bathrooms
- Victorian gated school conversion
- Split over two floors
- Over 1100 square feet of internal living space
- Beautifully finished throughout
- Built-in wardrobes in both bedrooms
- Off-street parking options
- Beautifully maintained grounds and communal gardens
- Moments from Clapham High Street and Clapham Common