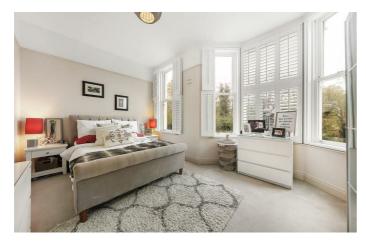

### **Property Details**

At the front of the property, the open plan kitchen/reception room is a bright and stylish space with ample room for dining, relaxing and entertaining. The space benefits from an abundance of natural light thanks to a lovely bay window, offering views over the leafy front garden. The country-style kitchen oozes charm whilst offering a high standard of practicality, with plenty of storage and top of the range appliances. The bedroom sits alongside the open-plan reception, also benefitting from a large bay window and plenty of space for storage options. The flat is complimented by a contemporary family bathroom with trendy metro tiling. Further benefits include a large, well-maintained, shared rear garden, secure bike storage and off-street parking (operating on a firstcome, first-served basis).