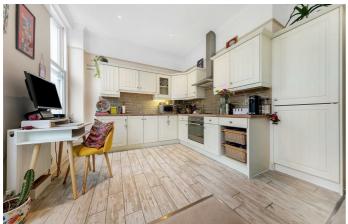

### **Property Details**

At the front of the property, the open plan kitchen/reception room is a bright and stylish space with ample room for dining, relaxing and entertaining. The space benefits from an abundance of natural light thanks to a lovely bay window, offering views over the leafy front garden. The country-style kitchen oozes charm whilst offering a high standard of practicality, with plenty of storage and top of the range appliances. The bedroom sits alongside the open-plan reception, also benefitting from a large bay window and plenty of space for storage options. The flat is complimented by a contemporary family bathroom with trendy metro tiling. Further benefits include a large, well-maintained, shared rear garden, secure bike storage and off-street parking (operating on a firstcome, first-served basis).

#### Josephine Avenue, Brixton, SW2