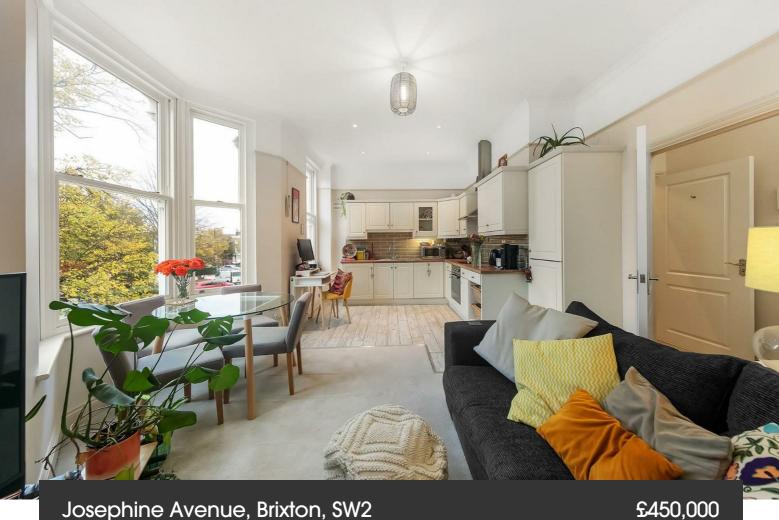

Josephine Avenue, Brixton, SW2

1 bedroom flat - conversion for sale

### **Property Details**

At the front of the property, the open plan kitchen/reception room is a bright and stylish space with ample room for dining, relaxing and entertaining. The space benefits from an abundance of natural light thanks to a lovely bay window, offering views over the leafy front garden. The country-style kitchen oozes charm whilst offering a high standard of practicality, with plenty of storage and top of the range appliances. The bedroom sits alongside the open-plan reception, also benefitting from a large bay window and plenty of space for storage options. The flat is complimented by a contemporary family bathroom with trendy metro tiling. Further benefits include a large, well-maintained, shared rear garden, secure bike storage and off-street parking (operating on a firstcome, first-served basis).