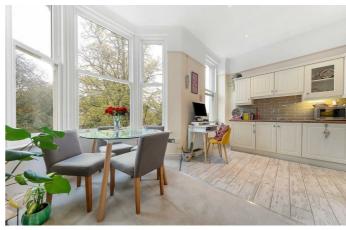

### **Property Details**

At the front of the property, the open plan kitchen/reception room is a bright and stylish space with ample room for dining, relaxing and entertaining. The space benefits from an abundance of natural light thanks to a lovely bay window, offering views over the leafy front garden. The country-style kitchen oozes charm whilst offering a high standard of practicality, with plenty of storage and top of the range appliances. The bedroom sits alongside the open-plan reception, also benefitting from a large bay window and plenty of space for storage options. The flat is complimented by a contemporary family bathroom with trendy metro tiling. Further benefits include a large, well-maintained, shared rear garden, secure bike storage and off-street parking (operating on a firstcome, first-served basis).

#### Josephine Avenue, Brixton, SW2