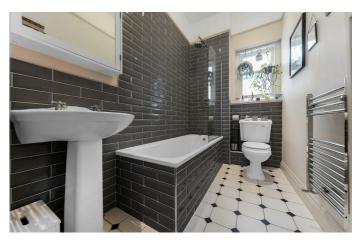

### **Property Details**

At the front of the property, the open plan kitchen/reception room is a bright and stylish space with ample room for dining, relaxing and entertaining. The space benefits from an abundance of natural light thanks to a lovely bay window, offering views over the leafy front garden. The country-style kitchen oozes charm whilst offering a high standard of practicality, with plenty of storage and top of the range appliances. The bedroom sits alongside the open-plan reception, also benefitting from a large bay window and plenty of space for storage options. The flat is complimented by a contemporary family bathroom with trendy metro tiling. Further benefits include a large, well-maintained, shared rear garden, secure bike storage and off-street parking (operating on a firstcome, first-served basis).