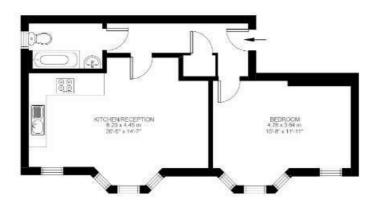

### **Property Details**

At the front of the property, the open plan kitchen/reception room is a bright and stylish space with ample room for dining, relaxing and entertaining. The space benefits from an abundance of natural light thanks to a lovely bay window, offering views over the leafy front garden. The country-style kitchen oozes charm whilst offering a high standard of practicality, with plenty of storage and top of the range appliances. The bedroom sits alongside the open-plan reception, also benefitting from a large bay window and plenty of space for storage options. The flat is complimented by a contemporary family bathroom with trendy metro tiling. Further benefits include a large, well-maintained, shared rear garden, secure bike storage and off-street parking (operating on a firstcome, first-served basis).

## Josephine Avenue

First Floor