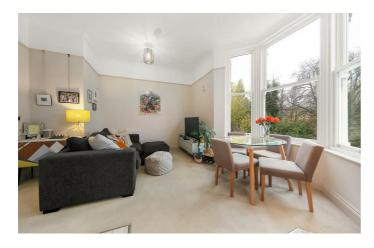

### **Property Details**

At the front of the property, the open plan kitchen/reception room is a bright and stylish space with ample room for dining, relaxing and entertaining. The space benefits from an abundance of natural light thanks to a lovely bay window, offering views over the leafy front garden. The country-style kitchen oozes charm whilst offering a high standard of practicality, with plenty of storage and top of the range appliances. The bedroom sits alongside the open-plan reception, also benefitting from a large bay window and plenty of space for storage options. The flat is complimented by a contemporary family bathroom with trendy metro tiling. Further benefits include a large, well-maintained, shared rear garden, secure bike storage and off-street parking (operating on a firstcome, first-served basis).

#### Josephine Avenue, Brixton, SW2