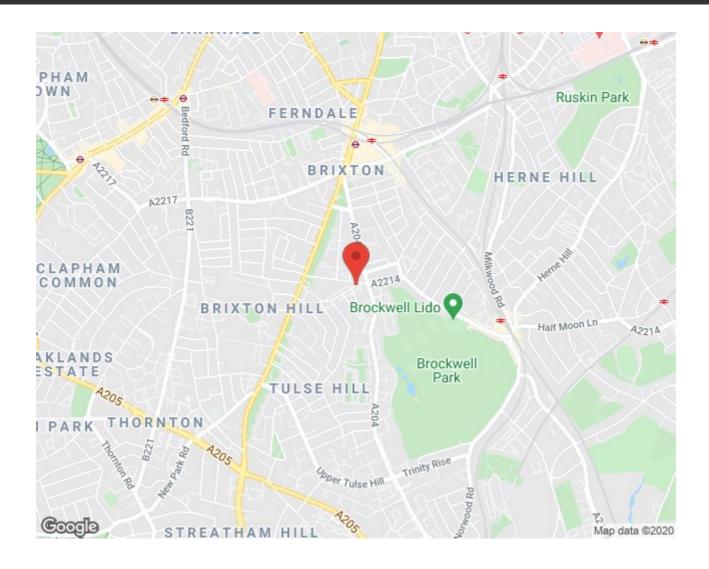

# **Features**

- One bedroom
- · Characterful and modern
- Tastefully decorated throughout
- Open-plan reception
- Communal garden
- Quiet sought-after residential road
- Close to Brockwell Park

Council tax band C EPC rating B (81)