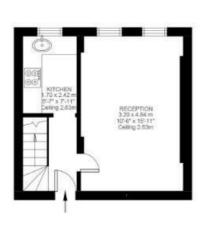

# 2 Bedroom Flat Approx internal area: 609 sqft 57 sqm While we do try our very best, floor plans are produced as a guide only and we take no responsibility for the precise accuracy with which any property is represented