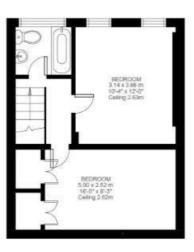

# 2 Bedroom Flat Approx internal area: 609 sqft 57 sqm While we do try our very best, floor plans are produced as a guide only and we take no responsibility for the precise accuracy with which any property is represented