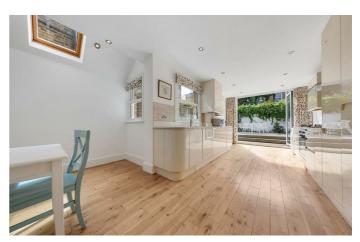

### **Property Details**

4 bedroom house for sale

A beautiful example of a four double bedroom, two bathroom Victorian terrace house, this property on Nealden Street is perfectly sandwiched between amenities in Brixton, Clapham and Stockwell. The ground floor of the property comprises a double aspect lounge with high ceilings and a lovely bay window that come together to promote an airy atmosphere. The living space flows seamlessly from the reception into the extended eat-in kitchen diner, and bi-folding doors which fully open up onto the secluded West facing garden. On the first floor sit three of the four generous bedrooms and the family bathroom. The master bedroom at the front of the house spans the width of the building with a feature fire place and multiple sash windows that allow natural light to flood into each room. The two further double bedrooms are comfortable double rooms with views over the neighbouring gardens at the rear and the bathroom, like the rest of the property, is finished to a high standard. Upstairs is the well-executed loft conversion which has resulted in a further spacious double bedroom with skylights and some great built-in storage options, plus a further modern shower room.