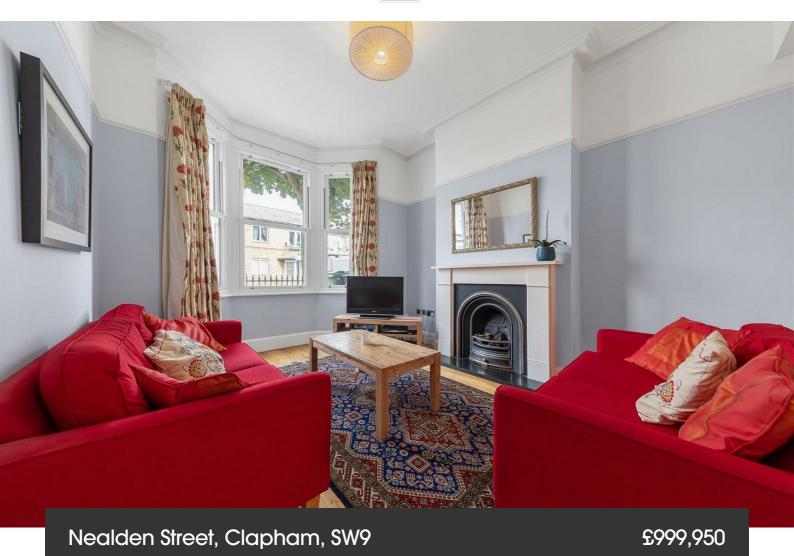

### **Property Details**

4 bedroom house for sale

A beautiful example of a four double bedroom, two bathroom Victorian terrace house, this property on Nealden Street is perfectly sandwiched between amenities in Brixton, Clapham and Stockwell. The ground floor of the property comprises a double aspect lounge with high ceilings and a lovely bay window that come together to promote an airy atmosphere. The living space flows seamlessly from the reception into the extended eat-in kitchen diner, and bi-folding doors which fully open up onto the secluded West facing garden. On the first floor sit three of the four generous bedrooms and the family bathroom. The master bedroom at the front of the house spans the width of the building with a feature fire place and multiple sash windows that allow natural light to flood into each room. The two further double bedrooms are comfortable double rooms with views over the neighbouring gardens at the rear and the bathroom, like the rest of the property, is finished to a high standard. Upstairs is the well-executed loft conversion which has resulted in a further spacious double bedroom with skylights and some great built-in storage options, plus a further modern shower room.

### Nealden Street, Clapham, SW9