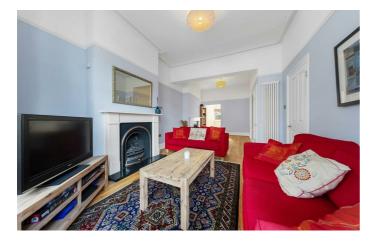

### **Property Details**

4 bedroom house for sale

A beautiful example of a four double bedroom, two bathroom Victorian terrace house, this property on Nealden Street is perfectly sandwiched between amenities in Brixton, Clapham and Stockwell. The ground floor of the property comprises a double aspect lounge with high ceilings and a lovely bay window that come together to promote an airy atmosphere. The living space flows seamlessly from the reception into the extended eat-in kitchen diner, and bi-folding doors which fully open up onto the secluded West facing garden. On the first floor sit three of the four generous bedrooms and the family bathroom. The master bedroom at the front of the house spans the width of the building with a feature fire place and multiple sash windows that allow natural light to flood into each room. The two further double bedrooms are comfortable double rooms with views over the neighbouring gardens at the rear and the bathroom, like the rest of the property, is finished to a high standard. Upstairs is the well-executed loft conversion which has resulted in a further spacious double bedroom with skylights and some great built-in storage options, plus a further modern shower room.