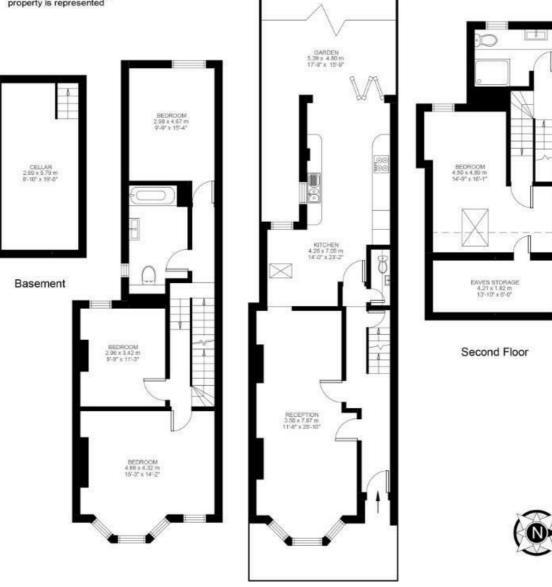

## Keating Estates

(EXCLUDING EAVES STORAGE) EAVES STORAGE 6.82 SQ.M / 73 SQ.FT INCLUSIVE TOTAL AREA 169.82 SQ.M / 1828 SQ.FT

While we do try our very best, floor plans are produced as a guide only and we take no responsibility for the precise accuracy with which any property is represented

First Floor

Ground Floor