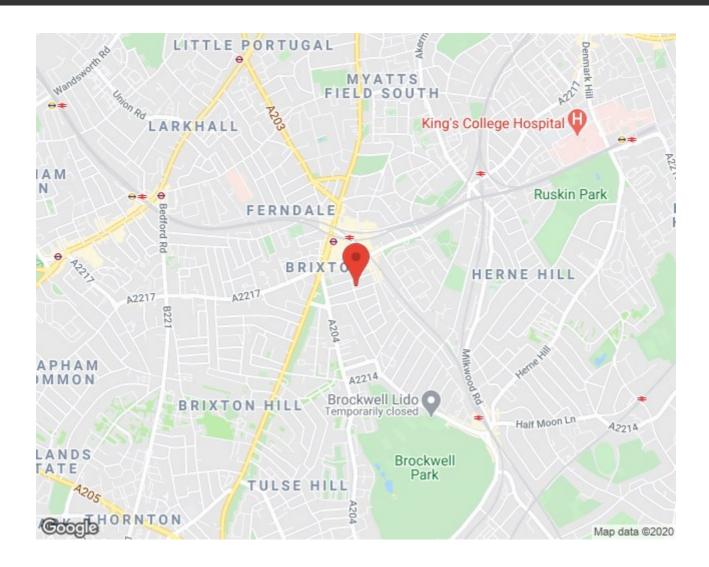

### **Property Details**

2 bedroom flat - conversion for sale

A two-bedroom garden flat within a Victorian terraced house on one of Brixton's most sought-after residential streets. Kellett Road is a five-minute walk to Brixton tube station and Brockwell Park is a seven-minute walk in the other direction. The property is on the ground floor and has been completely refurbished with newly fitted carpets, kitchen and bathroom and has been newly painted throughout. The property has a great mix of original and contemporary features, the reception room is a great size, with a feature fireplace and large bay windows flooding the room with natural light. To the middle of the property, you are met with the first double bedroom which opens out to the side return of the garden. The kitchen is stylish and spacious, fitted with all the mod cons and integrated appliance and the modern family bathroom fitted with a towel rail. To the rear of the property is the second double bedroom, bright and airy with double doors leading out to the garden. The garden is the perfect space to entertain guests or relax during the warmer months.

### Kellett Road, Brixton, SW2