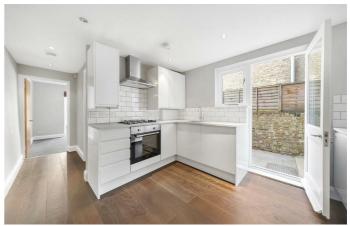

### **Property Details**

2 bedroom flat - conversion for sale

A two-bedroom garden flat within a Victorian terraced house on one of Brixton's most sought-after residential streets. Kellett Road is a five-minute walk to Brixton tube station and Brockwell Park is a seven-minute walk in the other direction. The property is on the ground floor and has been completely refurbished with newly fitted carpets, kitchen and bathroom and has been newly painted throughout. The property has a great mix of original and contemporary features, the reception room is a great size, with a feature fireplace and large bay windows flooding the room with natural light. To the middle of the property, you are met with the first double bedroom which opens out to the side return of the garden. The kitchen is stylish and spacious, fitted with all the mod cons and integrated appliance and the modern family bathroom fitted with a towel rail. To the rear of the property is the second double bedroom, bright and airy with double doors leading out to the garden. The garden is the perfect space to entertain guests or relax during the warmer months.