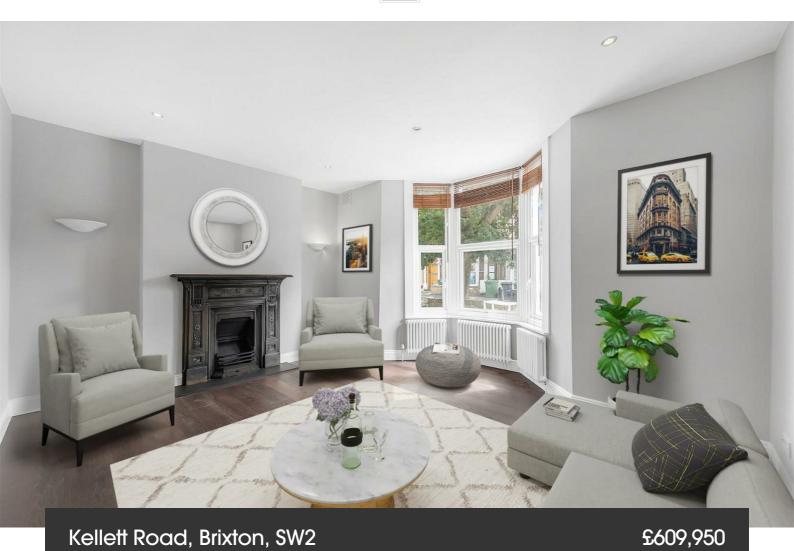

### **Property Details**

2 bedroom flat - conversion for sale

A two-bedroom garden flat within a Victorian terraced house on one of Brixton's most sought-after residential streets. Kellett Road is a five-minute walk to Brixton tube station and Brockwell Park is a seven-minute walk in the other direction. The property is on the ground floor and has been completely refurbished with newly fitted carpets, kitchen and bathroom and has been newly painted throughout. The property has a great mix of original and contemporary features, the reception room is a great size, with a feature fireplace and large bay windows flooding the room with natural light. To the middle of the property, you are met with the first double bedroom which opens out to the side return of the garden. The kitchen is stylish and spacious, fitted with all the mod cons and integrated appliance and the modern family bathroom fitted with a towel rail. To the rear of the property is the second double bedroom, bright and airy with double doors leading out to the garden. The garden is the perfect space to entertain guests or relax during the warmer months.

### Kellett Road, Brixton, SW2