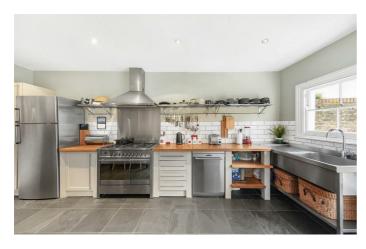

## **Property Details**

The property is a light and airy mix of contemporary design and characterful features which include; wooden flooring, high ceilings and feature fireplaces. The ground floor comprises of a wonderfully bright and airy double-aspect reception. The industrial style kitchen is hugely spacious and ideal for any keen chefs. There is plenty of space for a large, sociable dining area. Glass double doors create a seamless transition from inside to outside where purchasers will enjoy relaxing in the sunny and peaceful rear garden. On the upper floors are the four double bedrooms – the master bedroom is a fantastic size, running the width of the property with two large sash windows that allow natural light to flood into the room, and a pretty feature fireplace. This room is complimented by a spectacular ensuite, complete with a large shower and free standing roll top bath that really gives the room a wowfactor. The further bedrooms are all genuine doubles, sharing a sleek, modern family bathroom. The total square footage could be added to by extending up into the substantial loft space, subject to the necessary permissions, allowing potential purchasers to after the layout to best suit their own lifestyle. This is an elegant home in a perfect location – a beautiful terrace on a sought-after street, close to the action but far enough away to retain a real sense of calm.

#### **Features**

- Four double bedrooms
- Two bathrooms
- Characterful Victorian house
- Almost 2000 square feet of internal living space
- Beautiful private garden
- Sought-after residential road a few moments from Brixton tube station
- Appealing to purchasers contemplating moving to Brixton, Clapham and Stockwell
- Development potential
- Freehold