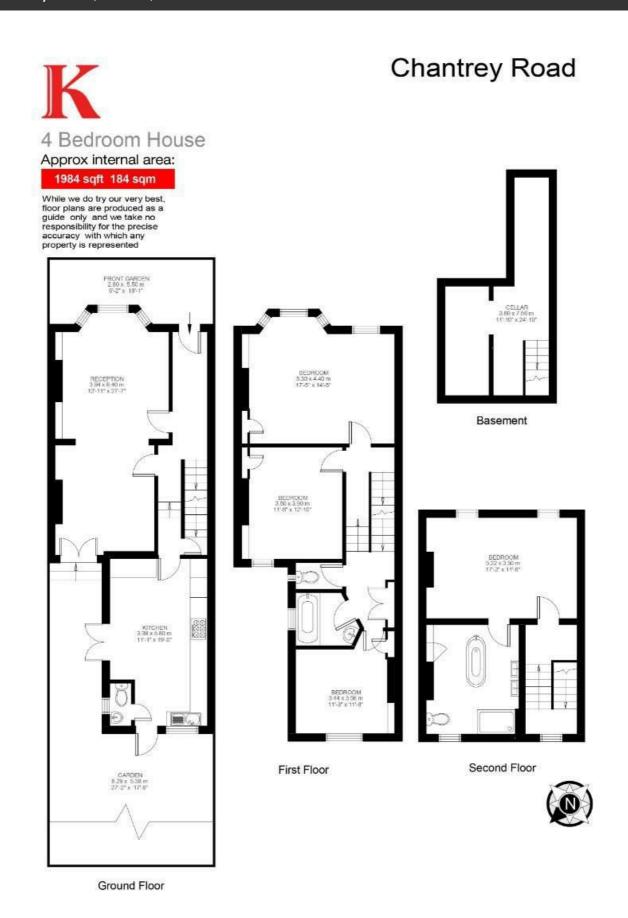

## **Property Details**

The property is a light and airy mix of contemporary design and characterful features which include; wooden flooring, high ceilings and feature fireplaces. The ground floor comprises of a wonderfully bright and airy double-aspect reception. The industrial style kitchen is hugely spacious and ideal for any keen chefs. There is plenty of space for a large, sociable dining area. Glass double doors create a seamless transition from inside to outside where purchasers will enjoy relaxing in the sunny and peaceful rear garden. On the upper floors are the four double bedrooms – the master bedroom is a fantastic size, running the width of the property with two large sash windows that allow natural light to flood into the room, and a pretty feature fireplace. This room is complimented by a spectacular ensuite, complete with a large shower and free standing roll top bath that really gives the room a wowfactor. The further bedrooms are all genuine doubles, sharing a sleek, modern family bathroom. The total square footage could be added to by extending up into the substantial loft space, subject to the necessary permissions, allowing potential purchasers to after the layout to best suit their own lifestyle. This is an elegant home in a perfect location – a beautiful terrace on a sought-after street, close to the action but far enough away to retain a real sense of calm.

#### **Features**

- Four double bedrooms
- Two bathrooms
- Characterful Victorian house
- Almost 2000 square feet of internal living space
- Beautiful private garden
- Sought-after residential road a few moments from Brixton tube station
- Appealing to purchasers contemplating moving to Brixton, Clapham and Stockwell
- Development potential
- Freehold