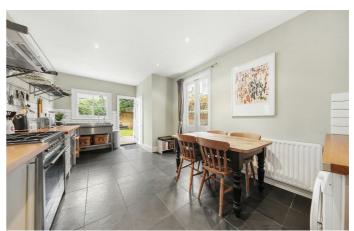

## **Property Details**

The property is a light and airy mix of contemporary design and characterful features which include; wooden flooring, high ceilings and feature fireplaces. The ground floor comprises of a wonderfully bright and airy double-aspect reception. The industrial style kitchen is hugely spacious and ideal for any keen chefs. There is plenty of space for a large, sociable dining area. Glass double doors create a seamless transition from inside to outside where purchasers will enjoy relaxing in the sunny and peaceful rear garden. On the upper floors are the four double bedrooms – the master bedroom is a fantastic size, running the width of the property with two large sash windows that allow natural light to flood into the room, and a pretty feature fireplace. This room is complimented by a spectacular ensuite, complete with a large shower and free standing roll top bath that really gives the room a wowfactor. The further bedrooms are all genuine doubles, sharing a sleek, modern family bathroom. The total square footage could be added to by extending up into the substantial loft space, subject to the necessary permissions, allowing potential purchasers to after the layout to best suit their own lifestyle. This is an elegant home in a perfect location – a beautiful terrace on a sought-after street, close to the action but far enough away to retain a real sense of calm.

#### **Features**

- Four double bedrooms
- Two bathrooms
- Characterful Victorian house
- Almost 2000 square feet of internal living space
- Beautiful private garden
- Sought-after residential road a few moments from Brixton tube station
- Appealing to purchasers contemplating moving to Brixton, Clapham and Stockwell
- Development potential
- Freehold