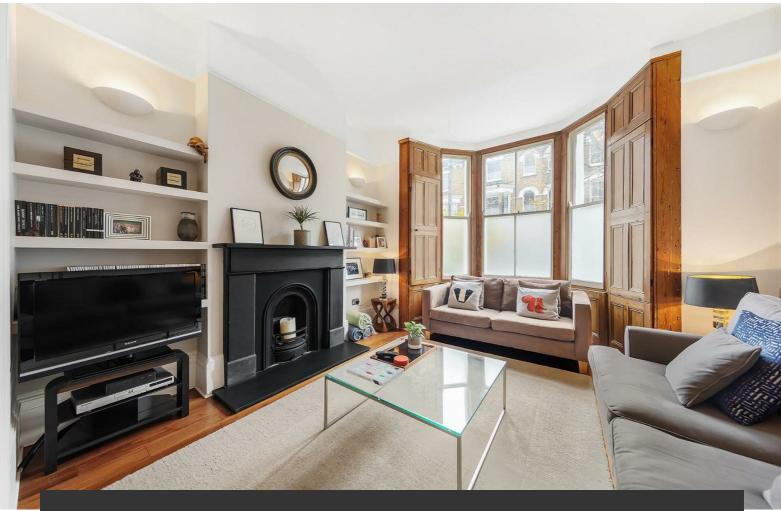

## **Property Details**

The property is a light and airy mix of contemporary design and characterful features which include; wooden flooring, high ceilings and feature fireplaces. The ground floor comprises of a wonderfully bright and airy double-aspect reception. The industrial style kitchen is hugely spacious and ideal for any keen chefs. There is plenty of space for a large, sociable dining area. Glass double doors create a seamless transition from inside to outside where purchasers will enjoy relaxing in the sunny and peaceful rear garden. On the upper floors are the four double bedrooms – the master bedroom is a fantastic size, running the width of the property with two large sash windows that allow natural light to flood into the room, and a pretty feature fireplace. This room is complimented by a spectacular ensuite, complete with a large shower and free standing roll top bath that really gives the room a wowfactor. The further bedrooms are all genuine doubles, sharing a sleek, modern family bathroom. The total square footage could be added to by extending up into the substantial loft space, subject to the necessary permissions, allowing potential purchasers to after the layout to best suit their own lifestyle. This is an elegant home in a perfect location – a beautiful terrace on a sought-after street, close to the action but far enough away to retain a real sense of calm.

#### **Features**

- Four double bedrooms
- Two bathrooms
- Characterful Victorian house
- Almost 2000 square feet of internal living space
- Beautiful private garden
- Sought-after residential road a few moments from Brixton tube station
- Appealing to purchasers contemplating moving to Brixton, Clapham and Stockwell
- Development potential
- Freehold