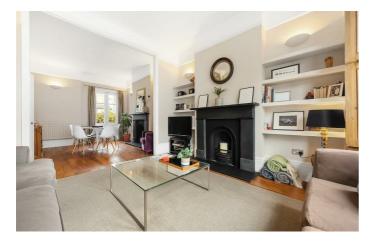

## **Property Details**

The property is a light and airy mix of contemporary design and characterful features which include; wooden flooring, high ceilings and feature fireplaces. The ground floor comprises of a wonderfully bright and airy double-aspect reception. The industrial style kitchen is hugely spacious and ideal for any keen chefs. There is plenty of space for a large, sociable dining area. Glass double doors create a seamless transition from inside to outside where purchasers will enjoy relaxing in the sunny and peaceful rear garden. On the upper floors are the four double bedrooms – the master bedroom is a fantastic size, running the width of the property with two large sash windows that allow natural light to flood into the room, and a pretty feature fireplace. This room is complimented by a spectacular ensuite, complete with a large shower and free standing roll top bath that really gives the room a wowfactor. The further bedrooms are all genuine doubles, sharing a sleek, modern family bathroom. The total square footage could be added to by extending up into the substantial loft space, subject to the necessary permissions, allowing potential purchasers to after the layout to best suit their own lifestyle. This is an elegant home in a perfect location – a beautiful terrace on a sought-after street, close to the action but far enough away to retain a real sense of calm.

#### **Features**

- Four double bedrooms
- Two bathrooms
- Characterful Victorian house
- Almost 2000 square feet of internal living space
- Beautiful private garden
- Sought-after residential road a few moments from Brixton tube station
- Appealing to purchasers contemplating moving to Brixton, Clapham and Stockwell
- Development potential
- Freehold