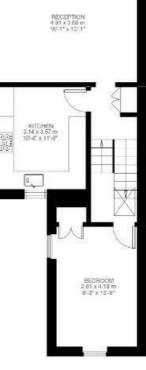

### **Property Details**

A fully renovated, split level, two double bedroom flat, occupying the top floors of a handsome Victorian terraced house, on one of Brixton's most popular residential roads. There is a substantial reception room which spans the entire width of the building, packed full of character and with ample room to relax and entertain: this charming room is sure to be used on a regular basis. Adjacent lies the spacious separate kitchen which has been recently modernised to an exceptional standard. The bedrooms are both a fantastic size, separated on different floors and tucked away quietly to the rear of the property. Both are generous double rooms, making the property an ideal investment for anyone looking to start a family, rent out a room or share with friends. The bedrooms share a contemporary family bathroom. The flat has the fantastic benefit of a large loft, which could be converted into an additional double bedroom, subject to the necessary permissions. Additionally, subject to the necessary permissions, the flat presents the opportunity to add a roof terrace.

### Dalberg Road, Brixton, SW2

While we do try our very best, floor plans are produced as a guide only and we take no responsibility for the precise accuracy with which any property is represented

# **Dalberg Road**

Second Floor