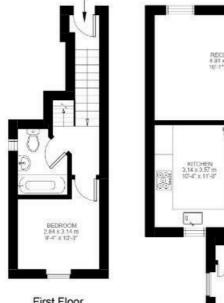

### **Property Details**

A fully renovated, split level, two double bedroom flat, occupying the top floors of a handsome Victorian terraced house, on one of Brixton's most popular residential roads. There is a substantial reception room which spans the entire width of the building, packed full of character and with ample room to relax and entertain: this charming room is sure to be used on a regular basis. Adjacent lies the spacious separate kitchen which has been recently modernised to an exceptional standard. The bedrooms are both a fantastic size, separated on different floors and tucked away quietly to the rear of the property. Both are generous double rooms, making the property an ideal investment for anyone looking to start a family, rent out a room or share with friends. The bedrooms share a contemporary family bathroom. The flat has the fantastic benefit of a large loft, which could be converted into an additional double bedroom, subject to the necessary permissions. Additionally, subject to the necessary permissions, the flat presents the opportunity to add a roof terrace.

### Dalberg Road, Brixton, SW2

While we do try our very best, floor plans are produced as a guide only and we take no responsibility for the precise accuracy with which any property is represented

# **Dalberg Road**

Second Floor