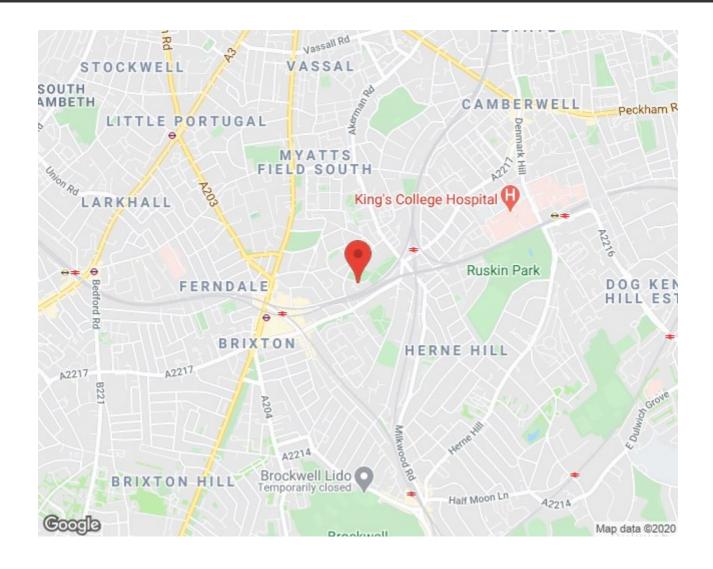

t, the master is a particularly impressive space. Towards the rear of this floor is a gorgeous modern bathroom and in the same great condition that is found consistently throughout this generously sized property.

### **Features**

- Two double bedrooms
- Maisonette
- Split-level
- Nearly 900 square feet of internal space
- · Own front door
- Moments from central Brixton
- Chain free
- · Overlooking a park

Council tax band D EPC rating C (70)

# Keating Estates



















### Millbrook Road, Brixton, SW9

# 2 Bedroom Flat Approx internal area: 894 sqft 83 sqm While we do try our very best, floor plans are produced as a guide only and we take no responsibility for the precise accuracy with which any property is represented

# Millbrook Road







### Millbrook Road, Brixton, SW9