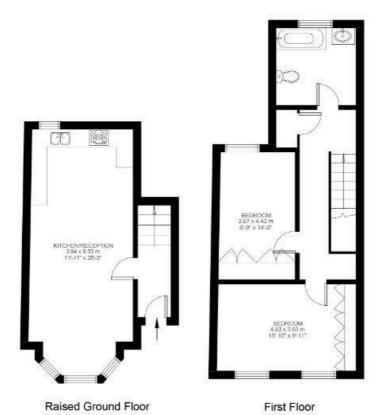

# 2 Bedroom Flat Approx internal area: 894 sqft 83 sqm While we do try our very best, floor plans are produced as a guide only and we take no responsibility for the precise accuracy with which any property is represented