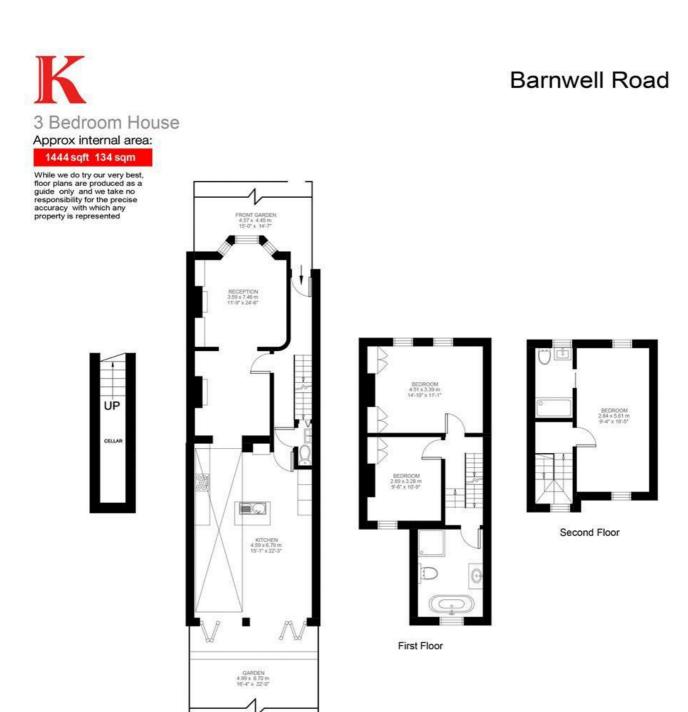

## Features

- Three double bedrooms
- Two bathrooms and a separate WC
- Victorian house
- Charming mix of modern design and characterful features
- Over 1440 square feet of internal living space
- Private garden
- Local amenities in moments
- Sought-after location in between Brixton and Herne Hill
- Brockwell Park a short walk away
- Freehold

#### Barnwell Road, Brixton, SW2

Ground Floor