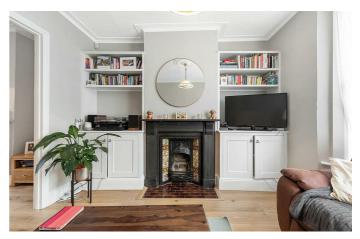

## **Property Details**

Keating Estates are proud to offer a stunning three-bedroom Victorian terraced house perfectly located in this hugely popular residential pocket between Brixton and Herne Hill. As you enter the property you are greeted by a dual-aspect reception room. The eat-in kitchen is a real talking point in this property, having been fully extended to make use of all available space, with large skylights running down one side of the room, flooding it with natural light. The kitchen has been finished to a very high standard. The glass bi-folding doors seamlessly flow into the low-maintenance garden to bring the outside indoors. On the first floor, you are met by two spacious double bedrooms, each room has built-in wardrobes and sash windows, creating an airy and spacious atmosphere throughout. There is a spectacular family bathroom located on this floor. The master bedroom resides on the top floor and is a fantastic size, complete with a modern en-suite bathroom.

## Features

- Three double bedrooms
- Two bathrooms and a separate WC
- Victorian house
- Charming mix of modern design and characterful features
- Over 1440 square feet of internal living space
- Private garden
- Local amenities in moments
- Sought-after location in between Brixton and Herne Hill
- Brockwell Park a short walk away
- Freehold