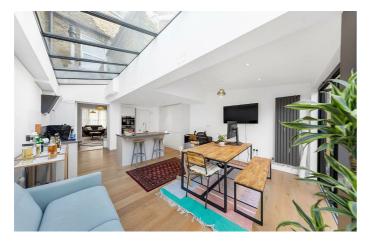

## **Property Details**

Keating Estates are proud to offer a stunning three-bedroom Victorian terraced house perfectly located in this hugely popular residential pocket between Brixton and Herne Hill. As you enter the property you are greeted by a dual-aspect reception room. The eat-in kitchen is a real talking point in this property, having been fully extended to make use of all available space, with large skylights running down one side of the room, flooding it with natural light. The kitchen has been finished to a very high standard. The glass bi-folding doors seamlessly flow into the low-maintenance garden to bring the outside indoors. On the first floor, you are met by two spacious double bedrooms, each room has built-in wardrobes and sash windows, creating an airy and spacious atmosphere throughout. There is a spectacular family bathroom located on this floor. The master bedroom resides on the top floor and is a fantastic size, complete with a modern en-suite bathroom.