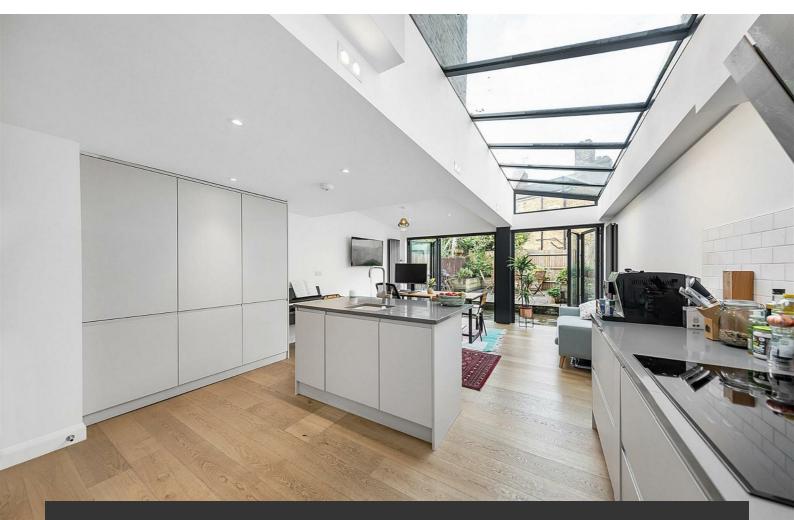

## **Property Details**

Keating Estates are proud to offer a stunning three-bedroom Victorian terraced house perfectly located in this hugely popular residential pocket between Brixton and Herne Hill. As you enter the property you are greeted by a dual-aspect reception room. The eat-in kitchen is a real talking point in this property, having been fully extended to make use of all available space, with large skylights running down one side of the room, flooding it with natural light. The kitchen has been finished to a very high standard. The glass bi-folding doors seamlessly flow into the low-maintenance garden to bring the outside indoors. On the first floor, you are met by two spacious double bedrooms, each room has built-in wardrobes and sash windows, creating an airy and spacious atmosphere throughout. There is a spectacular family bathroom located on this floor. The master bedroom resides on the top floor and is a fantastic size, complete with a modern en-suite bathroom.