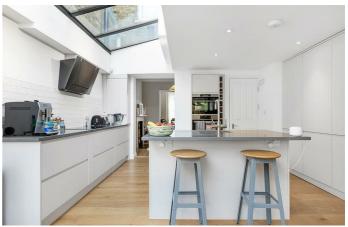

## **Property Details**

Keating Estates are proud to offer a stunning three-bedroom Victorian terraced house perfectly located in this hugely popular residential pocket between Brixton and Herne Hill. As you enter the property you are greeted by a dual-aspect reception room. The eat-in kitchen is a real talking point in this property, having been fully extended to make use of all available space, with large skylights running down one side of the room, flooding it with natural light. The kitchen has been finished to a very high standard. The glass bi-folding doors seamlessly flow into the low-maintenance garden to bring the outside indoors. On the first floor, you are met by two spacious double bedrooms, each room has built-in wardrobes and sash windows, creating an airy and spacious atmosphere throughout. There is a spectacular family bathroom located on this floor. The master bedroom resides on the top floor and is a fantastic size, complete with a modern en-suite bathroom.