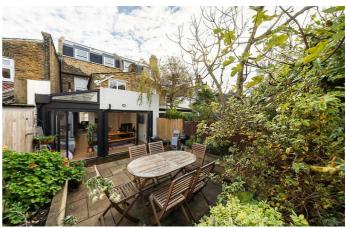

## **Property Details**

Keating Estates are proud to offer a stunning three-bedroom Victorian terraced house perfectly located in this hugely popular residential pocket between Brixton and Herne Hill. As you enter the property you are greeted by a dual-aspect reception room. The eat-in kitchen is a real talking point in this property, having been fully extended to make use of all available space, with large skylights running down one side of the room, flooding it with natural light. The kitchen has been finished to a very high standard. The glass bi-folding doors seamlessly flow into the low-maintenance garden to bring the outside indoors. On the first floor, you are met by two spacious double bedrooms, each room has built-in wardrobes and sash windows, creating an airy and spacious atmosphere throughout. There is a spectacular family bathroom located on this floor. The master bedroom resides on the top floor and is a fantastic size, complete with a modern en-suite bathroom.

## Features

- Three double bedrooms
- Two bathrooms and a separate WC
- Victorian house
- Charming mix of modern design and characterful features
- Over 1440 square feet of internal living space
- Private garden
- Local amenities in moments
- Sought-after location in between Brixton and Herne Hill
- Brockwell Park a short walk away
- Freehold