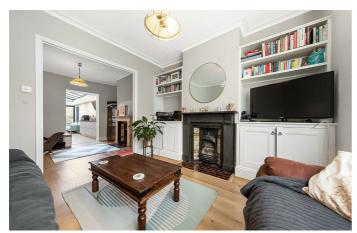

## **Property Details**

Keating Estates are proud to offer a stunning three-bedroom Victorian terraced house perfectly located in this hugely popular residential pocket between Brixton and Herne Hill. As you enter the property you are greeted by a dual-aspect reception room. The eat-in kitchen is a real talking point in this property, having been fully extended to make use of all available space, with large skylights running down one side of the room, flooding it with natural light. The kitchen has been finished to a very high standard. The glass bi-folding doors seamlessly flow into the low-maintenance garden to bring the outside indoors. On the first floor, you are met by two spacious double bedrooms, each room has built-in wardrobes and sash windows, creating an airy and spacious atmosphere throughout. There is a spectacular family bathroom located on this floor. The master bedroom resides on the top floor and is a fantastic size, complete with a modern en-suite bathroom.