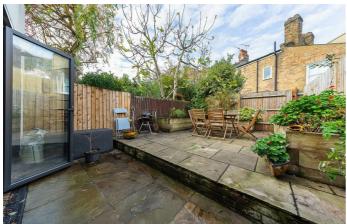

## **Property Details**

Keating Estates are proud to offer a stunning three-bedroom Victorian terraced house perfectly located in this hugely popular residential pocket between Brixton and Herne Hill. As you enter the property you are greeted by a dual-aspect reception room. The eat-in kitchen is a real talking point in this property, having been fully extended to make use of all available space, with large skylights running down one side of the room, flooding it with natural light. The kitchen has been finished to a very high standard. The glass bi-folding doors seamlessly flow into the low-maintenance garden to bring the outside indoors. On the first floor, you are met by two spacious double bedrooms, each room has built-in wardrobes and sash windows, creating an airy and spacious atmosphere throughout. There is a spectacular family bathroom located on this floor. The master bedroom resides on the top floor and is a fantastic size, complete with a modern en-suite bathroom.

## Features

- Three double bedrooms
- Two bathrooms and a separate WC
- Victorian house
- Charming mix of modern design and characterful features
- Over 1440 square feet of internal living space
- Private garden
- Local amenities in moments
- Sought-after location in between Brixton and Herne Hill
- Brockwell Park a short walk away
- Freehold