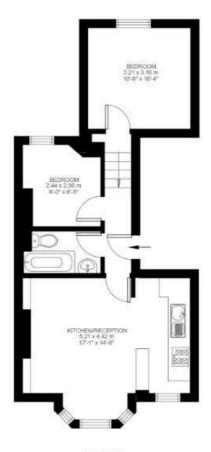

## **Property Details**

2 bedroom flat - conversion for sale

A stylish two double bedroom flat on the first floor of a characterful Victorian terraced house on a popular, leafy residential street. This charming property comprises of a bright and sociable open plan reception room occupying the front, great for sharing with friends as the space is sociable and relaxing. The two double bedrooms reside peacefully at the rear of the building and are complimented by a fully-stocked contemporary bathroom. The flat is of typical layout in these handsome terraced houses and maximizes on space as opposed to wasting square footage in large hallways. The owner has attentively cared for the property and it is in great condition, with tasteful decoration.

# Thornbury Road

First Floor