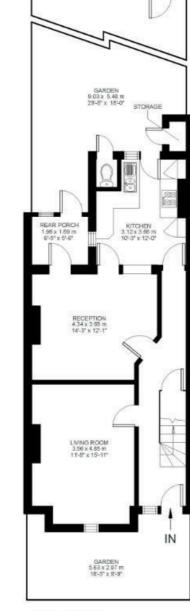

# While we do try our very best, floor plans are produced as a guide only and we take no responsibility for the precise accuracy with which any property is represented

12 x 2.71 m 0-3' x 81.11

BEDROOM 1.81 x 3.40 m 5-11" x 11-2"

BEDROOM 3.40 x 3.98 m 1.1'-2" x 1.3-1"

BEDROOM 3.40 x 4.54 n

First Floor

# **Blenheim Gardens**

Ground Floor