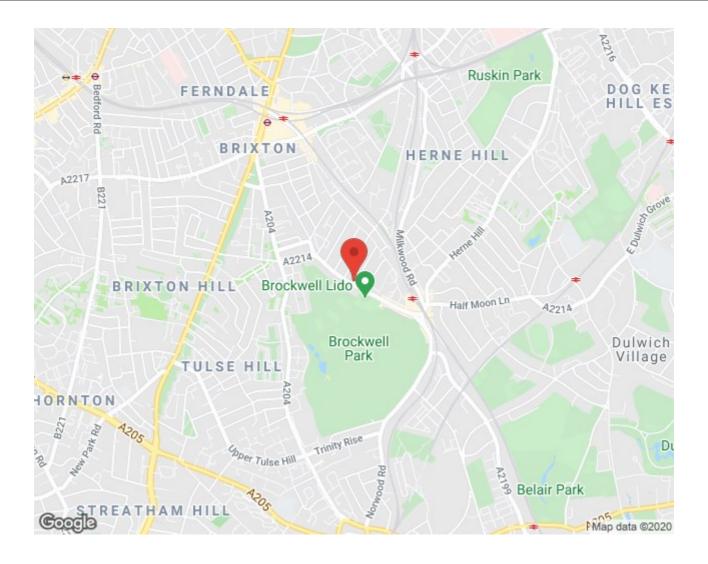

### Features

- Two double bedrooms
- Victorian conversion
- Large private garden
- 982 square feet
- Leafy Dulwich Road
- Short walk to Herne Hill & Brixton
- Brockwell Park
- Share of freehold

Council tax band D EPC rating D (68)