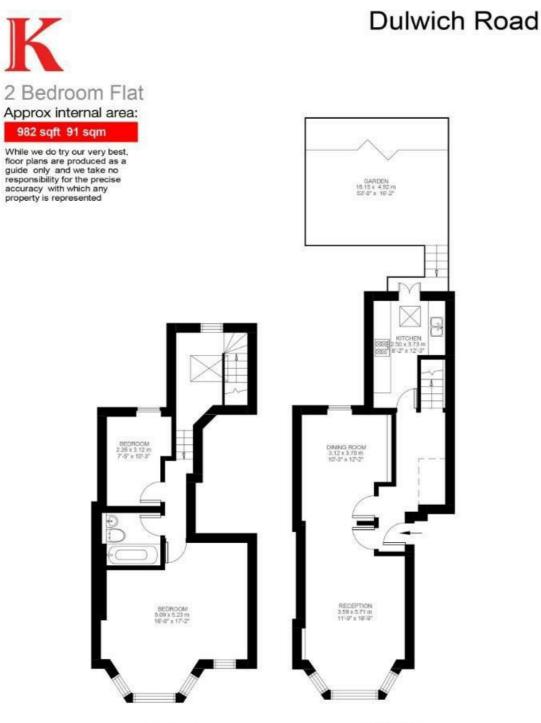

### Features

- Two double bedrooms
- Victorian conversion
- Large private garden
- 982 square feet
- Leafy Dulwich Road
- Short walk to Herne Hill & Brixton
- Brockwell Park
- Share of freehold

Council tax band D EPC rating D (68)

#### Dulwich Road, Herne Hill, SE24

First Floor

Ground Floor