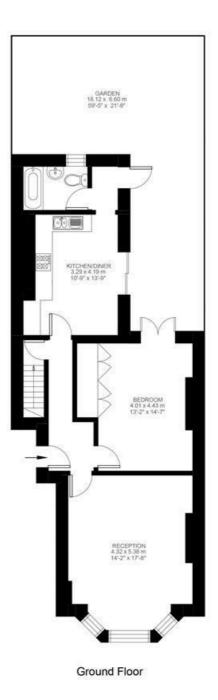

**Property Details** 

1 bedroom flat - conversion for sale

A wonderfully spacious one double bedroom garden flat nestled within one of Brixton's most sought-after residential pockets. At the front of the property is a wonderfully spacious reception room, a fantastic room with an abundance of natural light and original features, including high ceilings, original flooring, a feature fireplace, and a stunning bay window. Adjacent is the large double bedroom, with direct access onto the private rear garden. Down the tiled hallway there is access to a spacious cellar. To the rear of the property is the eat-in kitchen with great dimensions, space for a dining table, providing the ideal hub in which to dine and entertain. A functional bathroom completes the rooms within the property, benefitting from a lovely sash window. Last but not least, the secluded, south-east facing private garden has plenty of potential and feels incredibly peaceful. The flat is a complete blank canvas, ready for a purchaser to completely renovate over time, resulting in a home that is exactly to their own personal taste.