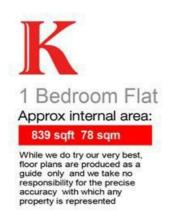

#### **Features**

• One double bedroom

Share of Freehold

- Victorian conversion
- Characterful features
- Over 830 square feet of internal living space
- Development potential (STPP)

EPC rating (null) Council tax band D