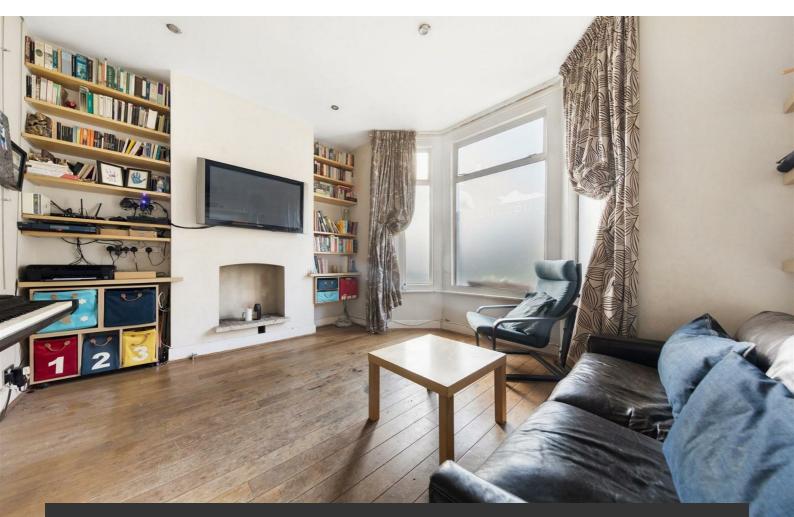

## **Property Details**

This Victorian terrace house sits off Brixton Hill on Somers Road. Upon entry you're met by a separate reception room which boasts high ceilings, wooden flooring and a bay window. At the rear of the property you have a fantastic kitchen diner with a family bathroom and direct access onto the secluded, private garden. Upstairs you'll find three bedrooms, two of which are well proportioned doubles. The house also been extended into a spacious loft room with plenty of storage in the eaves. Access to Brixton tube is fantastic, a fifteen-nineteen minute stroll or the conveniently located bus-stop a minutes walk away with numerous buses that run all day and night that tend to take no more than five minutes down Brixton Hill. Brockwell Park, Streatham Hill, Clapham, Balham and Tulse Hill are all within reach.

# Features

• Three double bedrooms

£575,000

Freehold

- Victorian terrace house
- Two bathrooms
- Converted loft room with built-in storage
- Private patio garden
- Over 900 square feet of internal living space
- Freehold