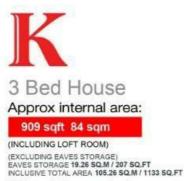

# Features

• Three double bedrooms

£575,000

Freehold

- Victorian terrace house
- Two bathrooms
- Converted loft room with built-in storage
- Private patio garden
- Over 900 square feet of internal living space
- Freehold