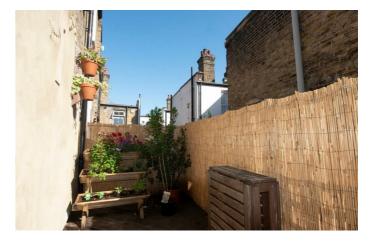

## **Property Details**

This Victorian terrace house sits off Brixton Hill on Somers Road. Upon entry you're met by a separate reception room which boasts high ceilings, wooden flooring and a bay window. At the rear of the property you have a fantastic kitchen diner with a family bathroom and direct access onto the secluded, private garden. Upstairs you'll find three bedrooms, two of which are well proportioned doubles. The house also been extended into a spacious loft room with plenty of storage in the eaves. Access to Brixton tube is fantastic, a fifteen-nineteen minute stroll or the conveniently located bus-stop a minutes walk away with numerous buses that run all day and night that tend to take no more than five minutes down Brixton Hill. Brockwell Park, Streatham Hill, Clapham, Balham and Tulse Hill are all within reach.

# Features

• Three double bedrooms

£575,000

Freehold

- Victorian terrace house
- Two bathrooms
- Converted loft room with built-in storage
- Private patio garden
- Over 900 square feet of internal living space
- Freehold