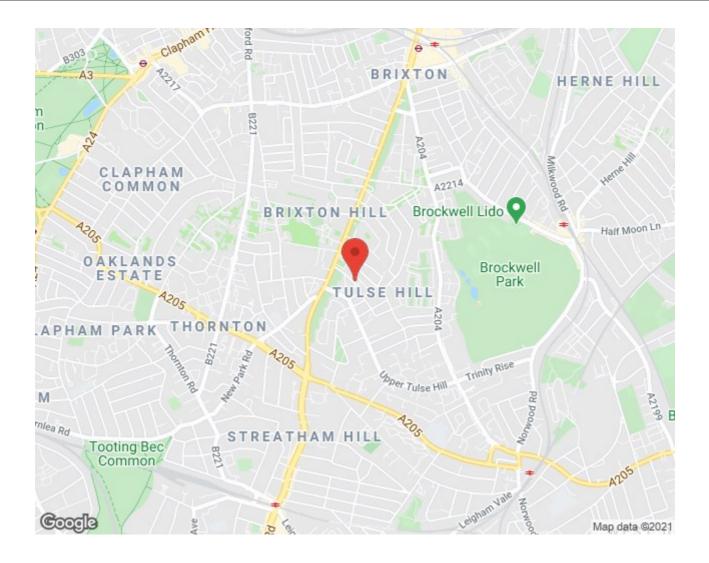

## **Property Details**

This Victorian terrace house sits off Brixton Hill on Somers Road. Upon entry you're met by a separate reception room which boasts high ceilings, wooden flooring and a bay window. At the rear of the property you have a fantastic kitchen diner with a family bathroom and direct access onto the secluded, private garden. Upstairs you'll find three bedrooms, two of which are well proportioned doubles. The house also been extended into a spacious loft room with plenty of storage in the eaves. Access to Brixton tube is fantastic, a fifteen-nineteen minute stroll or the conveniently located bus-stop a minutes walk away with numerous buses that run all day and night that tend to take no more than five minutes down Brixton Hill. Brockwell Park, Streatham Hill, Clapham, Balham and Tulse Hill are all within reach.