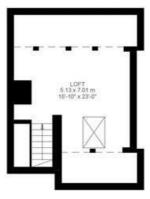

# 4 Bedroom House Approx internal area: 2060 sqft 191 sqm

While we do try our very best, floor plans are produced as a guide only and we take no responsibility for the precise accuracy with which any property is represented

### Elms Crescent

Second Floor

Third Floor