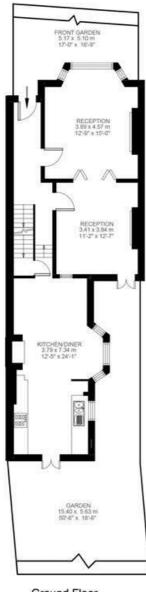

# 4 Bedroom House Approx internal area: 2060 sqft 191 sqm

While we do try our very best, floor plans are produced as a guide only and we take no responsibility for the precise accuracy with which any property is represented

Ground Floor