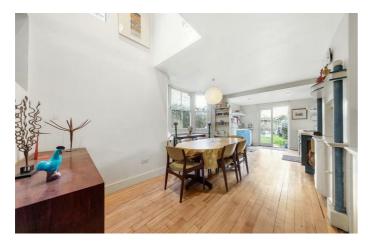

#### **Property Details**

4 bedroom house for sale

A handsome example of a four double bedroom Victorian house, this property on the leafy Elms Crescent boasts over 2,000 square feet of internal living space and will tick boxes for a wide range of purchasers. Perfectly located within easy reach of Abbeville Village, Clapham High Street and Clapham South, this characterful terraced house will appeal to purchasers who are contemplating moving to these sought-after locations. The property has an abundance of characterful features, coupled with some lovely architectural features like double-height ceilings in the kitchen diner. The house is a blank canvas and a rare opportunity to make this home truly your own by stamping your own mark on the property. The ground floor comprises of a wonderfully bright and airy double-aspect reception, flooded with natural light thanks to the large bay window at the front and adorned with two feature fireplaces and beautifully corniced ceilings. Along the hallway, a spacious kitchen is ideal for any keen cooks, with ample storage and worktop space, boasting ample room for a large dining table, as well as the double-height feature ceiling, which is a real talking point that brings generous light and flair to the room. French double doors create a seamless transition from inside to outside where purchasers will enjoy relaxing in the sunny and peaceful mature rear garden, which is over fifty feet in length.