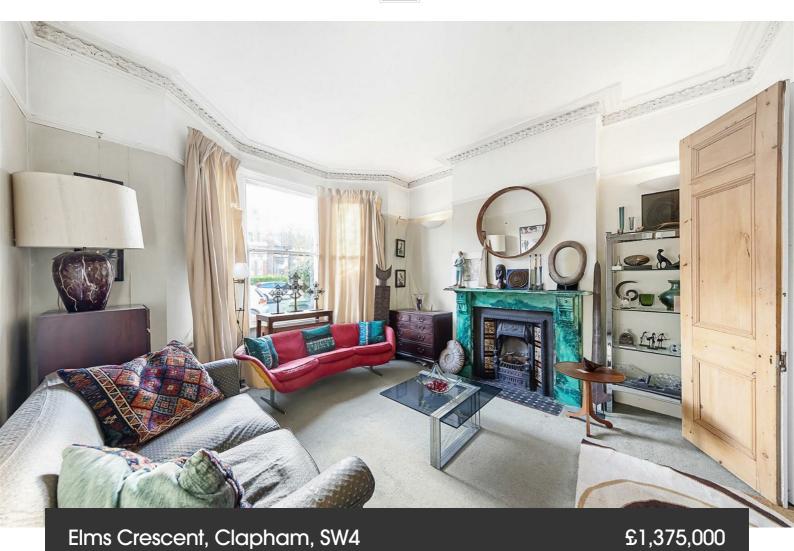

#### **Property Details**

4 bedroom house for sale

A handsome example of a four double bedroom Victorian house, this property on the leafy Elms Crescent boasts over 2,000 square feet of internal living space and will tick boxes for a wide range of purchasers. Perfectly located within easy reach of Abbeville Village, Clapham High Street and Clapham South, this characterful terraced house will appeal to purchasers who are contemplating moving to these sought-after locations. The property has an abundance of characterful features, coupled with some lovely architectural features like double-height ceilings in the kitchen diner. The house is a blank canvas and a rare opportunity to make this home truly your own by stamping your own mark on the property. The ground floor comprises of a wonderfully bright and airy double-aspect reception, flooded with natural light thanks to the large bay window at the front and adorned with two feature fireplaces and beautifully corniced ceilings. Along the hallway, a spacious kitchen is ideal for any keen cooks, with ample storage and worktop space, boasting ample room for a large dining table, as well as the double-height feature ceiling, which is a real talking point that brings generous light and flair to the room. French double doors create a seamless transition from inside to outside where purchasers will enjoy relaxing in the sunny and peaceful mature rear garden, which is over fifty feet in length.

#### Elms Crescent, Clapham, SW4