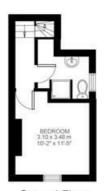

# 4 Bedroom House Approx internal area: 2060 sqft 191 sqm

While we do try our very best, floor plans are produced as a guide only and we take no responsibility for the precise accuracy with which any property is represented

### Elms Crescent

Second Floor

Third Floor