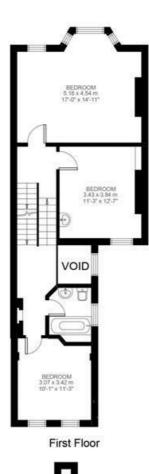

# 4 Bedroom House Approx internal area: 2060 sqft 191 sqm

While we do try our very best, floor plans are produced as a guide only and we take no responsibility for the precise accuracy with which any property is represented

### Elms Crescent

Second Floor

Third Floor