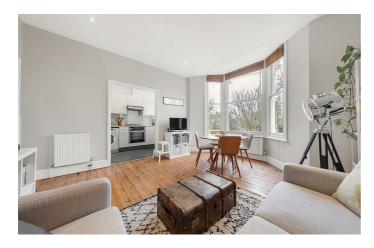

## **Property Details**

A charming example of a two double bedroom flat, occupying the middle floor of a handsome Victorian end-of-terrace house. Set back from leafy Josephine Avenue, the property is a short walk from local shops, Brockwell Park and the enormous variety of nightlife on offer in central Brixton. With three overground stations on different lines within easy reach, as well as the first stop on the Victoria line at Brixton tube station, the location cannot be overstated. The property has the added selling points of a demised parking space at the front of the building and a stunning private roof terrace. As the building is end of terrace, the apartment is wider than normal, creating a comfortable second double bedroom, which means this larger than average middle floor apartment is perfect for a wide range of purchasers, from first-time buyers to buy-to-let investors or anyone looking for a conveniently located pied-à-terre.

### **Features**

- Two double bedrooms
- Victorian conversion
- Characterful features
- Over 600 square feet of internal living space
- Private roof terrace
- Demised allocated off-street parking space
- Sought-after quiet residential street, set back from the road.
- Five minute-stroll to Brockwell Park
- Short walk to Brixton and Herne Hill town centres
- Share of freehold