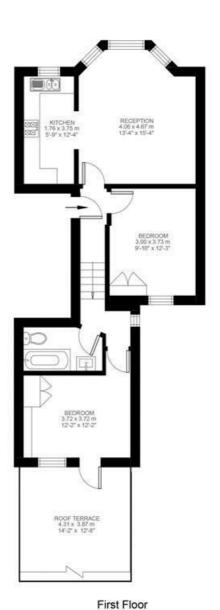

# 2 Bedroom Flat Approx internal area: 637 sqft 59 sqm While we do try our very best, floor plans are produced as a guide only and we take no responsibility for the precise accuracy with which any property is represented