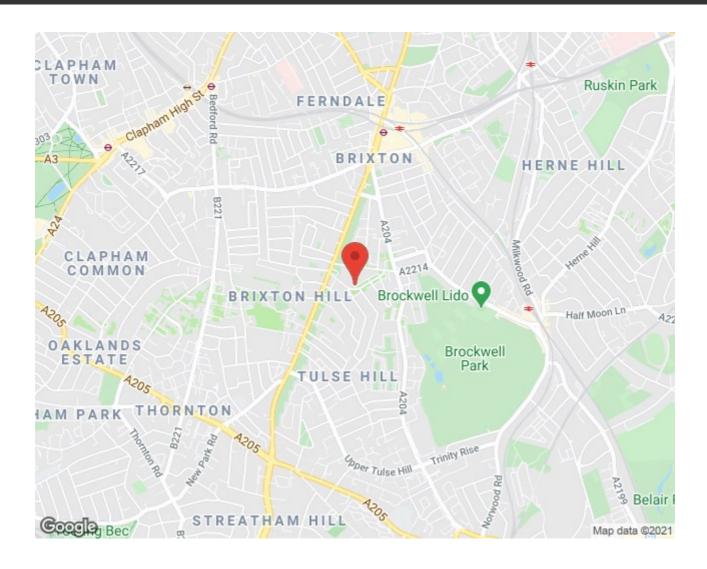

## **Property Details**

A charming example of a two double bedroom flat, occupying the middle floor of a handsome Victorian end-of-terrace house. Set back from leafy Josephine Avenue, the property is a short walk from local shops, Brockwell Park and the enormous variety of nightlife on offer in central Brixton. With three overground stations on different lines within easy reach, as well as the first stop on the Victoria line at Brixton tube station, the location cannot be overstated. The property has the added selling points of a demised parking space at the front of the building and a stunning private roof terrace. As the building is end of terrace, the apartment is wider than normal, creating a comfortable second double bedroom, which means this larger than average middle floor apartment is perfect for a wide range of purchasers, from first-time buyers to buy-to-let investors or anyone looking for a conveniently located pied-à-terre.

# Josephine Avenue