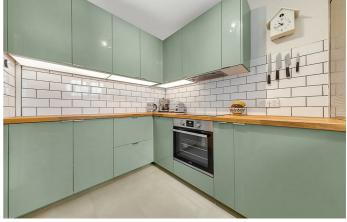

## **Property Details**

A beautifully presented two double bedroom apartment with a private balcony, located on the top floor of a popular residential block on the centrally-located Effra Road. The reception room is exceptionally spacious and boasts large crittal-style windows that allow a bright and airy atmosphere to flood the room. The modern kitchen is tasteful, provides plenty of storage and has the added luxury of integrated appliances. The master bedroom displays the same stylish crittal windows as the reception and matching doors that open out onto the private balcony, which presents pleasant views across the city. The second bedroom is of a fair size and both come with built-in storage. The apartment is completed by a three-piece bathroom, including a characterful free standing roll-top bath. This fantastic flat has been lovingly cared for by its current owner, who has injected an endearing charm into the property, providing a stylish, loft-style aesthetic combined with the characterful and well-maintained original features like the exposed floorboards and the original doors and handles. It has multiple bonuses such as the privacy that a top floor flat boasts, a readily available care-taker and a close-knit neighbourhood community feel.