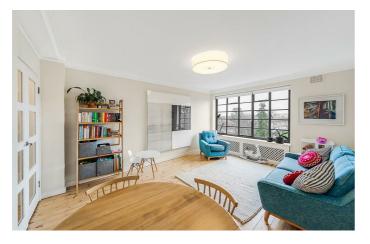

## **Property Details**

A beautifully presented two double bedroom apartment with a private balcony, located on the top floor of a popular residential block on the centrally-located Effra Road. The reception room is exceptionally spacious and boasts large crittal-style windows that allow a bright and airy atmosphere to flood the room. The modern kitchen is tasteful, provides plenty of storage and has the added luxury of integrated appliances. The master bedroom displays the same stylish crittal windows as the reception and matching doors that open out onto the private balcony, which presents pleasant views across the city. The second bedroom is of a fair size and both come with built-in storage. The apartment is completed by a three-piece bathroom, including a characterful free standing roll-top bath. This fantastic flat has been lovingly cared for by its current owner, who has injected an endearing charm into the property, providing a stylish, loft-style aesthetic combined with the characterful and well-maintained original features like the exposed floorboards and the original doors and handles. It has multiple bonuses such as the privacy that a top floor flat boasts, a readily available care-taker and a close-knit neighbourhood community feel.