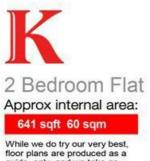

### Features

- Two double bedrooms
- Loft-style living
- Private balcony
- Top floor with far reaching views
- Lift access
- Secure purpose-built block
- Over 640 square feet of internal living space
- Within easy reach of Brockwell park