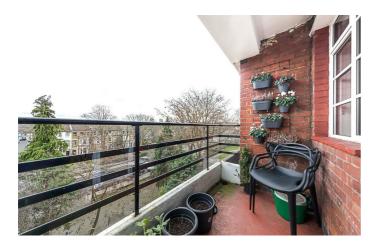

## **Property Details**

A beautifully presented two double bedroom apartment with a private balcony, located on the top floor of a popular residential block on the centrally-located Effra Road. The reception room is exceptionally spacious and boasts large crittal-style windows that allow a bright and airy atmosphere to flood the room. The modern kitchen is tasteful, provides plenty of storage and has the added luxury of integrated appliances. The master bedroom displays the same stylish crittal windows as the reception and matching doors that open out onto the private balcony, which presents pleasant views across the city. The second bedroom is of a fair size and both come with built-in storage. The apartment is completed by a three-piece bathroom, including a characterful free standing roll-top bath. This fantastic flat has been lovingly cared for by its current owner, who has injected an endearing charm into the property, providing a stylish, loft-style aesthetic combined with the characterful and well-maintained original features like the exposed floorboards and the original doors and handles. It has multiple bonuses such as the privacy that a top floor flat boasts, a readily available care-taker and a close-knit neighbourhood community feel.

### Features

- Two double bedrooms
- Loft-style living
- Private balcony
- Top floor with far reaching views
- Lift access
- Secure purpose-built block
- Over 640 square feet of internal living space
- Within easy reach of Brockwell park