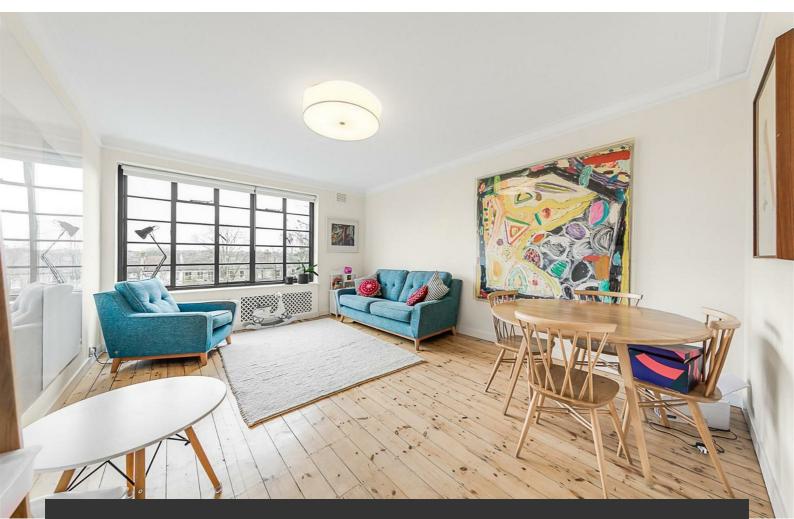

## **Property Details**

A beautifully presented two double bedroom apartment with a private balcony, located on the top floor of a popular residential block on the centrally-located Effra Road. The reception room is exceptionally spacious and boasts large crittal-style windows that allow a bright and airy atmosphere to flood the room. The modern kitchen is tasteful, provides plenty of storage and has the added luxury of integrated appliances. The master bedroom displays the same stylish crittal windows as the reception and matching doors that open out onto the private balcony, which presents pleasant views across the city. The second bedroom is of a fair size and both come with built-in storage. The apartment is completed by a three-piece bathroom, including a characterful free standing roll-top bath. This fantastic flat has been lovingly cared for by its current owner, who has injected an endearing charm into the property, providing a stylish, loft-style aesthetic combined with the characterful and well-maintained original features like the exposed floorboards and the original doors and handles. It has multiple bonuses such as the privacy that a top floor flat boasts, a readily available care-taker and a close-knit neighbourhood community feel.

### Features

- Two double bedrooms
- Loft-style living
- Private balcony
- Top floor with far reaching views
- Lift access
- Secure purpose-built block
- Over 640 square feet of internal living space
- Within easy reach of Brockwell park