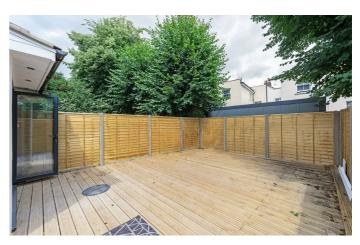

## **Property Details**

A brand newly refurbished, two-bedroom, two-bathroom flat with a large decked garden and a fantastic open-plan living space. Elm Park is a popular residential road, perfectly positioned within close proximity to the wonderful greenery of Brockwell Park, and all that central Brixton has to offer. This beautiful, double glazed Victorian garden flat has been renovated throughout, with care and attention to detail, making use of all available living space to create a stunning apartment that feels like a home, the moment you walk through the door. A fifteen-minute walk across the park brings you to Herne Hill station and the many pubs, cafes and restaurants of Herne Hill. Purchasers have the popular establishments on Brixton Hill within touching distance, including F Mondays, Stir Coffee, Pizza Brixton and the ever-popular White Horse Pub, as well as neighbourhood favourite, the Elm Park Tavern, just over the road.

## Features

- Two double bedrooms
- Two bathrooms
- Victorian conversion
- Newly refurbished throughout
- Over 750 square feet of internal living space
- Quiet residential street located off Brixton Hill
- Walking distance to Brockwell Park
- Chain-free
- Share of freehold