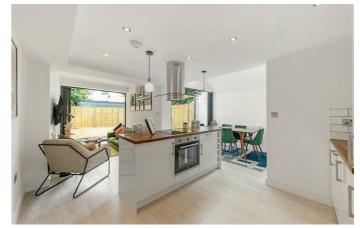

## **Property Details**

A brand newly refurbished, two-bedroom, two-bathroom flat with a large decked garden and a fantastic open-plan living space. Elm Park is a popular residential road, perfectly positioned within close proximity to the wonderful greenery of Brockwell Park, and all that central Brixton has to offer. This beautiful, double glazed Victorian garden flat has been renovated throughout, with care and attention to detail, making use of all available living space to create a stunning apartment that feels like a home, the moment you walk through the door. A fifteen-minute walk across the park brings you to Herne Hill station and the many pubs, cafes and restaurants of Herne Hill. Purchasers have the popular establishments on Brixton Hill within touching distance, including F Mondays, Stir Coffee, Pizza Brixton and the ever-popular White Horse Pub, as well as neighbourhood favourite, the Elm Park Tavern, just over the road.

## Features

- Two double bedrooms
- Two bathrooms
- Victorian conversion
- Newly refurbished throughout
- Over 750 square feet of internal living space
- Quiet residential street located off Brixton Hill
- Walking distance to Brockwell Park
- Chain-free
- Share of freehold