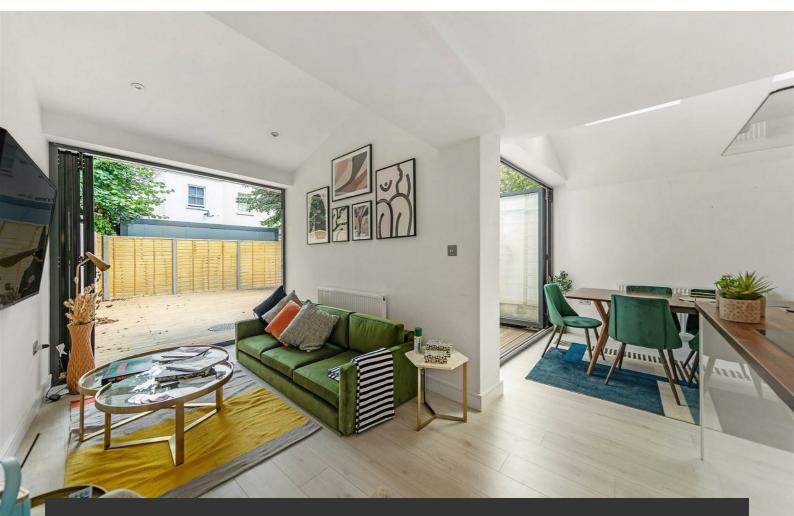

## **Property Details**

A brand newly refurbished, two-bedroom, two-bathroom flat with a large decked garden and a fantastic open-plan living space. Elm Park is a popular residential road, perfectly positioned within close proximity to the wonderful greenery of Brockwell Park, and all that central Brixton has to offer. This beautiful, double glazed Victorian garden flat has been renovated throughout, with care and attention to detail, making use of all available living space to create a stunning apartment that feels like a home, the moment you walk through the door. A fifteen-minute walk across the park brings you to Herne Hill station and the many pubs, cafes and restaurants of Herne Hill. Purchasers have the popular establishments on Brixton Hill within touching distance, including F Mondays, Stir Coffee, Pizza Brixton and the ever-popular White Horse Pub, as well as neighbourhood favourite, the Elm Park Tavern, just over the road.

## Features

- Two double bedrooms
- Two bathrooms
- Victorian conversion
- Newly refurbished throughout
- Over 750 square feet of internal living space
- Quiet residential street located off Brixton Hill
- Walking distance to Brockwell Park
- Chain-free
- Share of freehold