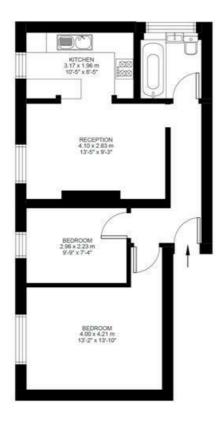

# Norwood Road

First Floor

## **Property Details**

This lovely two bedroom flat is located in a great spot, being equidistant from both the wide open green space of Brockwell Park and convenient transport links from both Tulse Hill and Herne Hill stations. The property comprises a sleek and bright open plan kitchen and reception area, two bedrooms and a modern family bathroom. The flat also has access to a communal garden and she which offers plenty of storage. The pubs and restaurants in Herne Hill, the Sunday market, and the station are all on your doorstep. In the other direction you have all the amenities on offer in Tulse Hill. The lauded Brixton Village, Brixton High Street and Brixton Station are all also within walking distance. Chain free.

#### **Features**

- Two double bedrooms
- Open plan reception and kitchen
- Bright and airy throughout
- Sought after location
- Close to Brockwell Park
- Close to transport links
- Share of freehold
- · Chain free
- Large communal garden