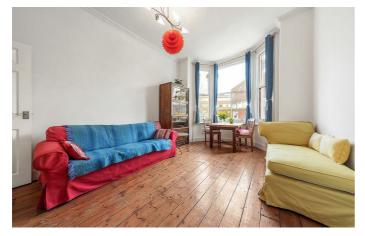

## **Property Details**

This particular property benefits from a quiet and private location away from the busy main road. The reception room at the front of the property is flat formed with high ceilings and plenty of natural light thanks to the bright bay window. The galley kitchen has all you need in terms of storage and if the bedroom was relocated to the front, the area at the rear could be opened up to create a spacious open plan kitchen and reception room, subject to the necessary permissions. The kitchen opens out onto the private and west-facing mature garden, an oasis of calm and birdsong, the perfect spot to enjoy in the warmer months and watch the sun go down in the evenings. The double bedroom is bright and tucked away quietly to the rear of the property with views over the garden, served by a modern and tastefully decorated bathroom.