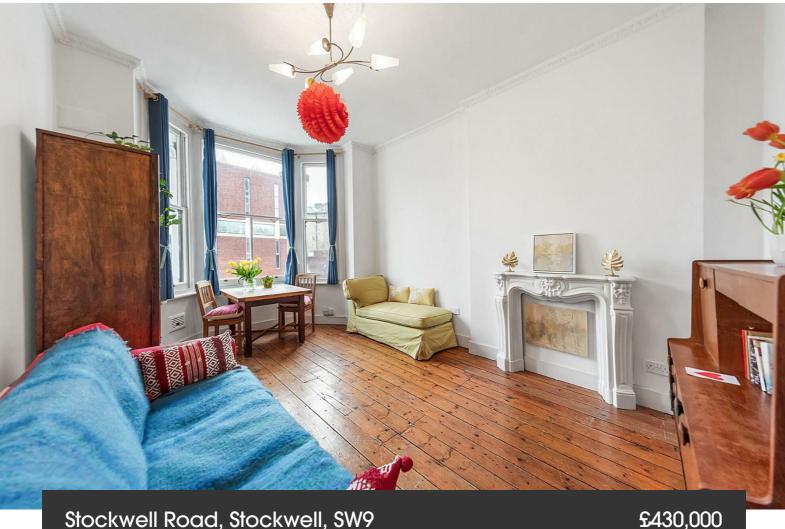

## **Property Details**

This particular property benefits from a quiet and private location away from the busy main road. The reception room at the front of the property is flat formed with high ceilings and plenty of natural light thanks to the bright bay window. The galley kitchen has all you need in terms of storage and if the bedroom was relocated to the front, the area at the rear could be opened up to create a spacious open plan kitchen and reception room, subject to the necessary permissions. The kitchen opens out onto the private and west-facing mature garden, an oasis of calm and birdsong, the perfect spot to enjoy in the warmer months and watch the sun go down in the evenings. The double bedroom is bright and tucked away quietly to the rear of the property with views over the garden, served by a modern and tastefully decorated bathroom.

### Stockwell Road, Stockwell, SW9