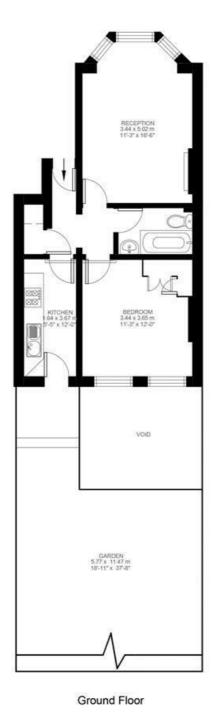

# 1 Bedroom Flat Approx internal area: 497 sqft 46 sqm While we do try our very best, floor plans are produced as a guide only and we take no responsibility for the precise accuracy with which any property is represented