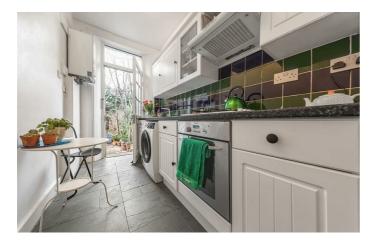

## **Property Details**

This particular property benefits from a quiet and private location away from the busy main road. The reception room at the front of the property is flat formed with high ceilings and plenty of natural light thanks to the bright bay window. The galley kitchen has all you need in terms of storage and if the bedroom was relocated to the front, the area at the rear could be opened up to create a spacious open plan kitchen and reception room, subject to the necessary permissions. The kitchen opens out onto the private and west-facing mature garden, an oasis of calm and birdsong, the perfect spot to enjoy in the warmer months and watch the sun go down in the evenings. The double bedroom is bright and tucked away quietly to the rear of the property with views over the garden, served by a modern and tastefully decorated bathroom.