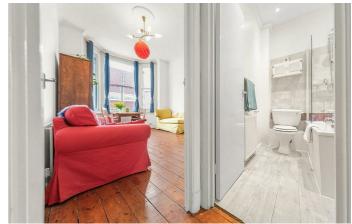

## **Property Details**

This particular property benefits from a quiet and private location away from the busy main road. The reception room at the front of the property is flat formed with high ceilings and plenty of natural light thanks to the bright bay window. The galley kitchen has all you need in terms of storage and if the bedroom was relocated to the front, the area at the rear could be opened up to create a spacious open plan kitchen and reception room, subject to the necessary permissions. The kitchen opens out onto the private and west-facing mature garden, an oasis of calm and birdsong, the perfect spot to enjoy in the warmer months and watch the sun go down in the evenings. The double bedroom is bright and tucked away quietly to the rear of the property with views over the garden, served by a modern and tastefully decorated bathroom.