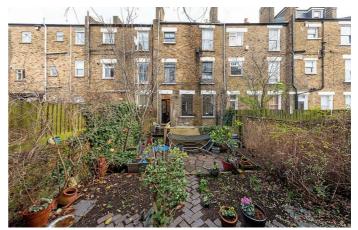

## **Property Details**

This particular property benefits from a quiet and private location away from the busy main road. The reception room at the front of the property is flat formed with high ceilings and plenty of natural light thanks to the bright bay window. The galley kitchen has all you need in terms of storage and if the bedroom was relocated to the front, the area at the rear could be opened up to create a spacious open plan kitchen and reception room, subject to the necessary permissions. The kitchen opens out onto the private and west-facing mature garden, an oasis of calm and birdsong, the perfect spot to enjoy in the warmer months and watch the sun go down in the evenings. The double bedroom is bright and tucked away quietly to the rear of the property with views over the garden, served by a modern and tastefully decorated bathroom.