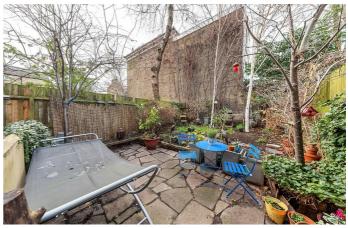

## **Property Details**

This particular property benefits from a quiet and private location away from the busy main road. The reception room at the front of the property is flat formed with high ceilings and plenty of natural light thanks to the bright bay window. The galley kitchen has all you need in terms of storage and if the bedroom was relocated to the front, the area at the rear could be opened up to create a spacious open plan kitchen and reception room, subject to the necessary permissions. The kitchen opens out onto the private and west-facing mature garden, an oasis of calm and birdsong, the perfect spot to enjoy in the warmer months and watch the sun go down in the evenings. The double bedroom is bright and tucked away quietly to the rear of the property with views over the garden, served by a modern and tastefully decorated bathroom.