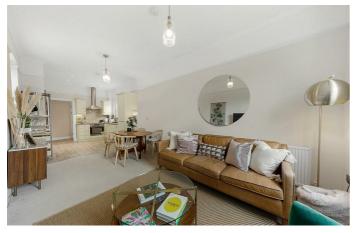

# **Property Details**

The flat is located quietly at the back of the building, overlooking the peaceful southeast facing shared garden. The open plan kitchen/reception room is a bright and stylish space with ample room for dining, relaxing and entertaining, and benefits from an abundance of natural light thanks to multiple sash windows, offering views over the leafy gardens. The country-style kitchen oozes charm whilst offering a high standard of practicality, with plenty of storage and top of the range appliances. Adjacent in the hallway, there is some fantastic storage in the form of a a convenient cloakroom. The two bedrooms are tucked away quietly to the rear of the flat. The master bedroom is a generous size, served by a sleek shower room, whilst the second bedroom is also a comfortable double room, ideal for use as a guest room, study, or even to rent out if needed. The bedrooms are separated by a contemporary family bathroom with trendy tiling, benefitting from a sash window.

## **Features**

- Two double bedrooms
- Large open-plan living space
- Over 700 square feet of internal living space
- Two bathrooms
- Highly sought-after location
- Tastefully decorated throughout
- Communal garden
- Close to Brockwell Park
- Chain-free