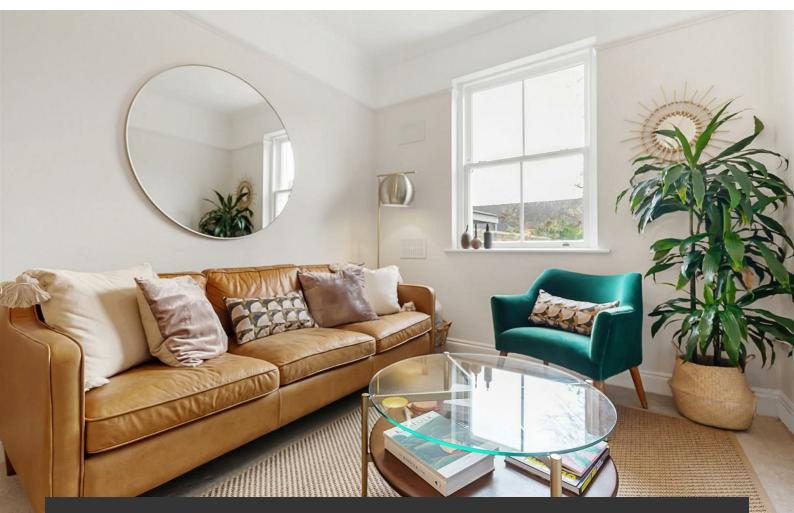

# **Property Details**

The flat is located quietly at the back of the building, overlooking the peaceful southeast facing shared garden. The open plan kitchen/reception room is a bright and stylish space with ample room for dining, relaxing and entertaining, and benefits from an abundance of natural light thanks to multiple sash windows, offering views over the leafy gardens. The country-style kitchen oozes charm whilst offering a high standard of practicality, with plenty of storage and top of the range appliances. Adjacent in the hallway, there is some fantastic storage in the form of a a convenient cloakroom. The two bedrooms are tucked away quietly to the rear of the flat. The master bedroom is a generous size, served by a sleek shower room, whilst the second bedroom is also a comfortable double room, ideal for use as a guest room, study, or even to rent out if needed. The bedrooms are separated by a contemporary family bathroom with trendy tiling, benefitting from a sash window.

## **Features**

- Two double bedrooms
- Large open-plan living space
- Over 700 square feet of internal living space
- Two bathrooms
- Highly sought-after location
- Tastefully decorated throughout
- Communal garden
- Close to Brockwell Park
- Chain-free