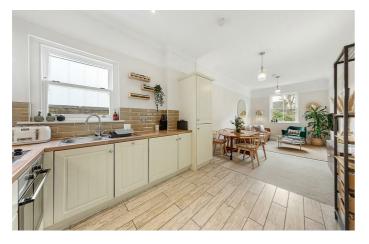

# **Property Details**

The flat is located quietly at the back of the building, overlooking the peaceful southeast facing shared garden. The open plan kitchen/reception room is a bright and stylish space with ample room for dining, relaxing and entertaining, and benefits from an abundance of natural light thanks to multiple sash windows, offering views over the leafy gardens. The country-style kitchen oozes charm whilst offering a high standard of practicality, with plenty of storage and top of the range appliances. Adjacent in the hallway, there is some fantastic storage in the form of a a convenient cloakroom. The two bedrooms are tucked away quietly to the rear of the flat. The master bedroom is a generous size, served by a sleek shower room, whilst the second bedroom is also a comfortable double room, ideal for use as a guest room, study, or even to rent out if needed. The bedrooms are separated by a contemporary family bathroom with trendy tiling, benefitting from a sash window.

## **Features**

- Two double bedrooms
- Large open-plan living space
- Over 700 square feet of internal living space
- Two bathrooms
- Highly sought-after location
- Tastefully decorated throughout
- Communal garden
- Close to Brockwell Park
- Chain-free