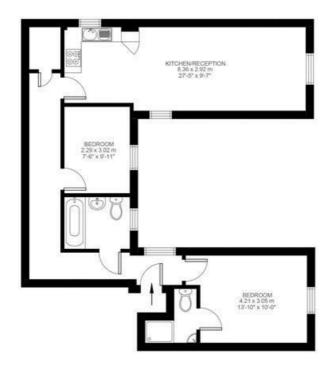

# **Property Details**

The flat is located quietly at the back of the building, overlooking the peaceful southeast facing shared garden. The open plan kitchen/reception room is a bright and stylish space with ample room for dining, relaxing and entertaining, and benefits from an abundance of natural light thanks to multiple sash windows, offering views over the leafy gardens. The country-style kitchen oozes charm whilst offering a high standard of practicality, with plenty of storage and top of the range appliances. Adjacent in the hallway, there is some fantastic storage in the form of a a convenient cloakroom. The two bedrooms are tucked away quietly to the rear of the flat. The master bedroom is a generous size, served by a sleek shower room, whilst the second bedroom is also a comfortable double room, ideal for use as a guest room, study, or even to rent out if needed. The bedrooms are separated by a contemporary family bathroom with trendy tiling, benefitting from a sash window.

## **Features**

- Two double bedrooms
- Large open-plan living space
- Over 700 square feet of internal living space
- Two bathrooms
- Highly sought-after location
- Tastefully decorated throughout
- Communal garden
- Close to Brockwell Park
- Chain-free