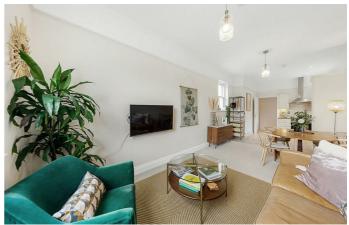

# **Property Details**

The flat is located quietly at the back of the building, overlooking the peaceful southeast facing shared garden. The open plan kitchen/reception room is a bright and stylish space with ample room for dining, relaxing and entertaining, and benefits from an abundance of natural light thanks to multiple sash windows, offering views over the leafy gardens. The country-style kitchen oozes charm whilst offering a high standard of practicality, with plenty of storage and top of the range appliances. Adjacent in the hallway, there is some fantastic storage in the form of a a convenient cloakroom. The two bedrooms are tucked away quietly to the rear of the flat. The master bedroom is a generous size, served by a sleek shower room, whilst the second bedroom is also a comfortable double room, ideal for use as a guest room, study, or even to rent out if needed. The bedrooms are separated by a contemporary family bathroom with trendy tiling, benefitting from a sash window.

## **Features**

- Two double bedrooms
- Large open-plan living space
- Over 700 square feet of internal living space
- Two bathrooms
- Highly sought-after location
- Tastefully decorated throughout
- Communal garden
- Close to Brockwell Park
- Chain-free