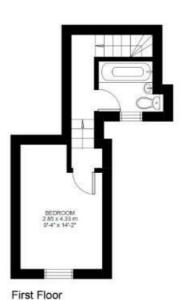

### **Property Details**

2 bedroom flat - conversion for sale

This ideally situated, split-level, two double bedroom apartment brings an exciting opportunity to stamp your own mark in the highly sought after residential pocket that sits equidistant from Clapham High Street and central Brixton. The property has been recently decorated throughout and well maintained. Both bedrooms are large doubles of a similar size, one of which resides on the ground floor overlooking the private garden, the second on the first floor next to a modern family bathroom. This is ideal for anyone looking to rent out a spare room or share with friends as the split level provides coveted privacy that isn't provided in many Victorian conversions of a similar size. A handsome reception room occupies the front of the property, with plenty of space to dine, entertain or unwind, with a large bay window, generously feeding the large room with natural light, whilst overlooking the sleepy residential street on which this property resides. There is also a contemporary, integrated kitchen on the ground floor which opens out to the charming private garden, the ideal low-maintenance space for any green-thumbed purchasers, or those who just wish to have their own private spot to enjoy the outdoors.

#### **Features**

- Two double bedrooms
- Split-level Victorian conversion
- Private garden
- Bright and airy throughout
- Over 720 square feet of internal living space
- Local amenities in moments
- Both Brixton and Clapham in under 10 minutes
- Chain-free