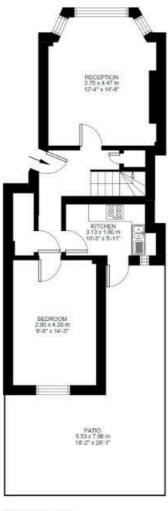

### **Property Details**

2 bedroom flat - conversion for sale

This ideally situated, split-level, two double bedroom apartment brings an exciting opportunity to stamp your own mark in the highly sought after residential pocket that sits equidistant from Clapham High Street and central Brixton. The property has been recently decorated throughout and well maintained. Both bedrooms are large doubles of a similar size, one of which resides on the ground floor overlooking the private garden, the second on the first floor next to a modern family bathroom. This is ideal for anyone looking to rent out a spare room or share with friends as the split level provides coveted privacy that isn't provided in many Victorian conversions of a similar size. A handsome reception room occupies the front of the property, with plenty of space to dine, entertain or unwind, with a large bay window, generously feeding the large room with natural light, whilst overlooking the sleepy residential street on which this property resides. There is also a contemporary, integrated kitchen on the ground floor which opens out to the charming private garden, the ideal low-maintenance space for any green-thumbed purchasers, or those who just wish to have their own private spot to enjoy the outdoors.

#### **Features**

- Two double bedrooms
- Split-level Victorian conversion
- Private garden
- Bright and airy throughout
- Over 720 square feet of internal living space
- Local amenities in moments
- Both Brixton and Clapham in under 10 minutes
- Chain-free