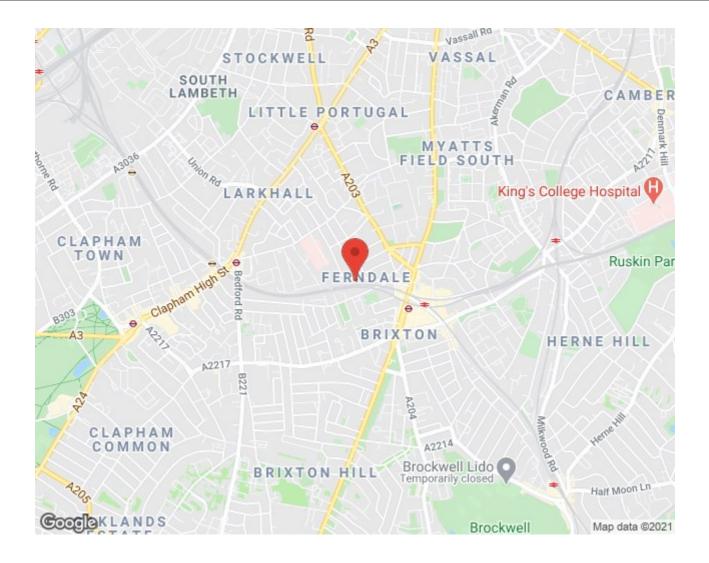

# **Property Details**

An elegant and characterful four double bedroom Victorian terraced townhouse perfectly positioned between amenities in Brixton, Clapham and Stockwell. The transport links are ideal with three overground stations on different lines within easy reach, as well as the first stop on the Victoria line at Brixton tube station and the Northern Line at Stockwell and Clapham North, its location cannot be overstated. The building says quality from top to bottom, with fantastic dimensions and over 1500 square feet of internal living space. There is also the opportunity to add value by extending into the loft space (subject to the necessary permissions) and increasing the overall square footage. This property is situated right in the heart of Brixton's cultural hub - a three-minute stroll to Brixton tube station, just around the corner from Windrush Square, Brixton Village, The Ritzy and POP Brixton, this street seems a world away. This house is perfect for anyone who wants to be close to the action but would prefer to retain a sense of calm.