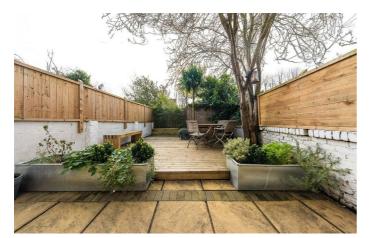

## **Features**

- Four double bedrooms
- Victorian terraced house
- Over 1500 square feet of internal space
- Private South-facing garden
- Beautifully presented throughout
- Development potential
- Quiet residential road moments from the heart of Brixton
- Walking distance to Brockwell Park, Clapham and Stockwell High Streets
- Victoria & Northern tube lines
- Chain-Free