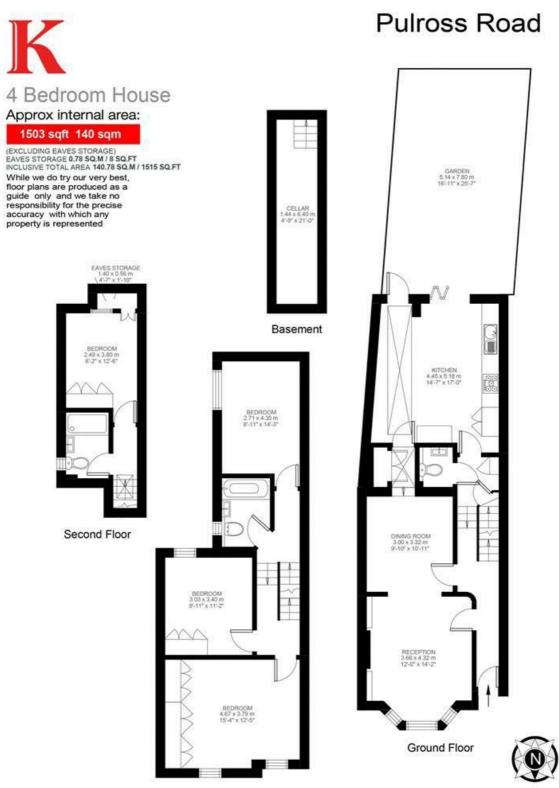

# **Property Details**

An elegant and characterful four double bedroom Victorian terraced townhouse perfectly positioned between amenities in Brixton, Clapham and Stockwell. The transport links are ideal with three overground stations on different lines within easy reach, as well as the first stop on the Victoria line at Brixton tube station and the Northern Line at Stockwell and Clapham North, its location cannot be overstated. The building says quality from top to bottom, with fantastic dimensions and over 1500 square feet of internal living space. There is also the opportunity to add value by extending into the loft space (subject to the necessary permissions) and increasing the overall square footage. This property is situated right in the heart of Brixton's cultural hub - a three-minute stroll to Brixton tube station, just around the corner from Windrush Square, Brixton Village, The Ritzy and POP Brixton, this street seems a world away. This house is perfect for anyone who wants to be close to the action but would prefer to retain a sense of calm.

## **Features**

- Four double bedrooms
- Victorian terraced house
- Over 1500 square feet of internal space
- Private South-facing garden
- Beautifully presented throughout
- Development potential
- Quiet residential road moments from the heart of Brixton
- Walking distance to Brockwell Park, Clapham and Stockwell High Streets
- Victoria & Northern tube lines
- Chain-Free

### Pulross Road, Brixton, SW9

First Floor