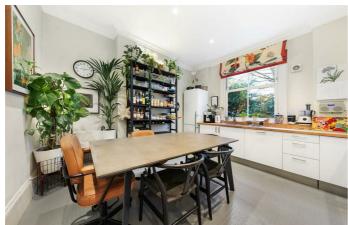

## **Property Details**

Quietly positioned within a grand converted Victorian townhouse, a perfectly presented two double bedroom, two bathroom split-level South-facing garden flat, ideally located between Brixton and Clapham High Streets. Stairs lead down to both of the spacious bedrooms, which come with adequate built-in storage and private beautifully finished bathrooms, as well as a conveniently located WC on the raised ground floor. The bedrooms and bathrooms on the floor below benefit from underfloor heating throughout. A great deal of care has gone into an extensive refurbishment, of which the new purchaser will truly reap the rewards. Over a thousand square feet of internal space has been utilized tactfully, creating the spacious and characterful feel of a true home. A separate kitchen and reception room occupy the raised ground floor. The room at the front of the property is adorned by an iron fireplace, plus a grand and floor to ceiling bay window, true to the period character of this handsome property, embellished by recently installed wooden shutters. The apartment benefits from double glazed wooden sash windows throughout.