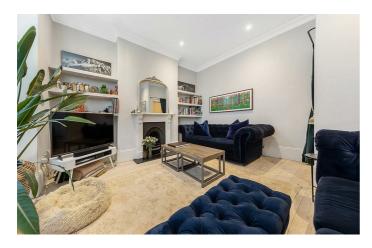

## **Property Details**

Quietly positioned within a grand converted Victorian townhouse, a perfectly presented two double bedroom, two bathroom split-level South-facing garden flat, ideally located between Brixton and Clapham High Streets. Stairs lead down to both of the spacious bedrooms, which come with adequate built-in storage and private beautifully finished bathrooms, as well as a conveniently located WC on the raised ground floor. The bedrooms and bathrooms on the floor below benefit from underfloor heating throughout. A great deal of care has gone into an extensive refurbishment, of which the new purchaser will truly reap the rewards. Over a thousand square feet of internal space has been utilized tactfully, creating the spacious and characterful feel of a true home. A separate kitchen and reception room occupy the raised ground floor. The room at the front of the property is adorned by an iron fireplace, plus a grand and floor to ceiling bay window, true to the period character of this handsome property, embellished by recently installed wooden shutters. The apartment benefits from double glazed wooden sash windows throughout.

#### **Features**

- Two double bedrooms
- Two bathrooms and a separate WC

Share of Freehold

- Victorian conversion
- Split over two floors
- Over 1050 square feet of internal living space
- · A mix of characterful features and contemporary features
- South facing private garden
- Sought-after residential street between Brixton and Clapham High Streets
- · Share of freehold
- · Chain-free