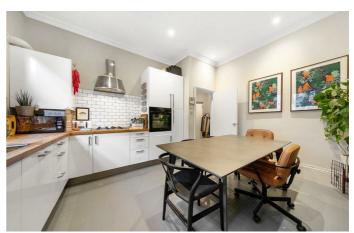

## **Property Details**

Quietly positioned within a grand converted Victorian townhouse, a perfectly presented two double bedroom, two bathroom split-level South-facing garden flat, ideally located between Brixton and Clapham High Streets. Stairs lead down to both of the spacious bedrooms, which come with adequate built-in storage and private beautifully finished bathrooms, as well as a conveniently located WC on the raised ground floor. The bedrooms and bathrooms on the floor below benefit from underfloor heating throughout. A great deal of care has gone into an extensive refurbishment, of which the new purchaser will truly reap the rewards. Over a thousand square feet of internal space has been utilized tactfully, creating the spacious and characterful feel of a true home. A separate kitchen and reception room occupy the raised ground floor. The room at the front of the property is adorned by an iron fireplace, plus a grand and floor to ceiling bay window, true to the period character of this handsome property, embellished by recently installed wooden shutters. The apartment benefits from double glazed wooden sash windows throughout.

#### **Features**

- Two double bedrooms
- Two bathrooms and a separate WC

Share of Freehold

- Victorian conversion
- Split over two floors
- Over 1050 square feet of internal living space
- · A mix of characterful features and contemporary features
- South facing private garden
- Sought-after residential street between Brixton and Clapham High Streets
- · Share of freehold
- · Chain-free