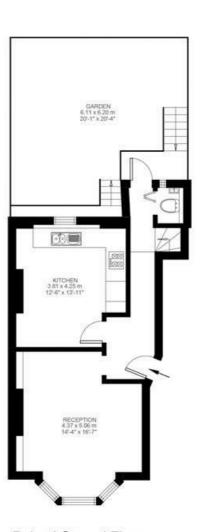

## **Property Details**

Quietly positioned within a grand converted Victorian townhouse, a perfectly presented two double bedroom, two bathroom split-level South-facing garden flat, ideally located between Brixton and Clapham High Streets. Stairs lead down to both of the spacious bedrooms, which come with adequate built-in storage and private beautifully finished bathrooms, as well as a conveniently located WC on the raised ground floor. The bedrooms and bathrooms on the floor below benefit from underfloor heating throughout. A great deal of care has gone into an extensive refurbishment, of which the new purchaser will truly reap the rewards. Over a thousand square feet of internal space has been utilized tactfully, creating the spacious and characterful feel of a true home. A separate kitchen and reception room occupy the raised ground floor. The room at the front of the property is adorned by an iron fireplace, plus a grand and floor to ceiling bay window, true to the period character of this handsome property, embellished by recently installed wooden shutters. The apartment benefits from double glazed wooden sash windows throughout.

# Hayter Road

Raised Ground Floor