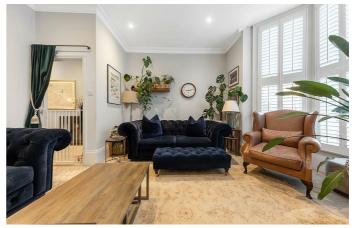

## **Property Details**

Quietly positioned within a grand converted Victorian townhouse, a perfectly presented two double bedroom, two bathroom split-level South-facing garden flat, ideally located between Brixton and Clapham High Streets. Stairs lead down to both of the spacious bedrooms, which come with adequate built-in storage and private beautifully finished bathrooms, as well as a conveniently located WC on the raised ground floor. The bedrooms and bathrooms on the floor below benefit from underfloor heating throughout. A great deal of care has gone into an extensive refurbishment, of which the new purchaser will truly reap the rewards. Over a thousand square feet of internal space has been utilized tactfully, creating the spacious and characterful feel of a true home. A separate kitchen and reception room occupy the raised ground floor. The room at the front of the property is adorned by an iron fireplace, plus a grand and floor to ceiling bay window, true to the period character of this handsome property, embellished by recently installed wooden shutters. The apartment benefits from double glazed wooden sash windows throughout.

#### **Features**

- Two double bedrooms
- Two bathrooms and a separate WC

Share of Freehold

- Victorian conversion
- Split over two floors
- Over 1050 square feet of internal living space
- · A mix of characterful features and contemporary features
- South facing private garden
- Sought-after residential street between Brixton and Clapham High Streets
- · Share of freehold
- · Chain-free