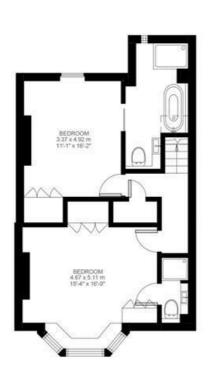

## **Property Details**

Quietly positioned within a grand converted Victorian townhouse, a perfectly presented two double bedroom, two bathroom split-level South-facing garden flat, ideally located between Brixton and Clapham High Streets. Stairs lead down to both of the spacious bedrooms, which come with adequate built-in storage and private beautifully finished bathrooms, as well as a conveniently located WC on the raised ground floor. The bedrooms and bathrooms on the floor below benefit from underfloor heating throughout. A great deal of care has gone into an extensive refurbishment, of which the new purchaser will truly reap the rewards. Over a thousand square feet of internal space has been utilized tactfully, creating the spacious and characterful feel of a true home. A separate kitchen and reception room occupy the raised ground floor. The room at the front of the property is adorned by an iron fireplace, plus a grand and floor to ceiling bay window, true to the period character of this handsome property, embellished by recently installed wooden shutters. The apartment benefits from double glazed wooden sash windows throughout.

#### **Features**

- Two double bedrooms
- Two bathrooms and a separate WC

Share of Freehold

- Victorian conversion
- Split over two floors
- Over 1050 square feet of internal living space
- · A mix of characterful features and contemporary features
- South facing private garden
- Sought-after residential street between Brixton and Clapham High Streets
- · Share of freehold
- · Chain-free