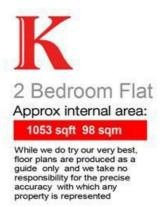

#### **Features**

- Two double bedrooms
- Two bathrooms and a separate WC

Share of Freehold

- Victorian conversion
- Split over two floors
- Over 1050 square feet of internal living space
- · A mix of characterful features and contemporary features
- South facing private garden
- Sought-after residential street between Brixton and Clapham High Streets
- · Share of freehold
- · Chain-free