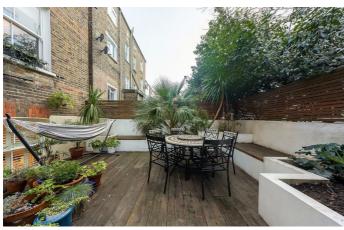

## **Property Details**

Quietly positioned within a grand converted Victorian townhouse, a perfectly presented two double bedroom, two bathroom split-level South-facing garden flat, ideally located between Brixton and Clapham High Streets. Stairs lead down to both of the spacious bedrooms, which come with adequate built-in storage and private beautifully finished bathrooms, as well as a conveniently located WC on the raised ground floor. The bedrooms and bathrooms on the floor below benefit from underfloor heating throughout. A great deal of care has gone into an extensive refurbishment, of which the new purchaser will truly reap the rewards. Over a thousand square feet of internal space has been utilized tactfully, creating the spacious and characterful feel of a true home. A separate kitchen and reception room occupy the raised ground floor. The room at the front of the property is adorned by an iron fireplace, plus a grand and floor to ceiling bay window, true to the period character of this handsome property, embellished by recently installed wooden shutters. The apartment benefits from double glazed wooden sash windows throughout.