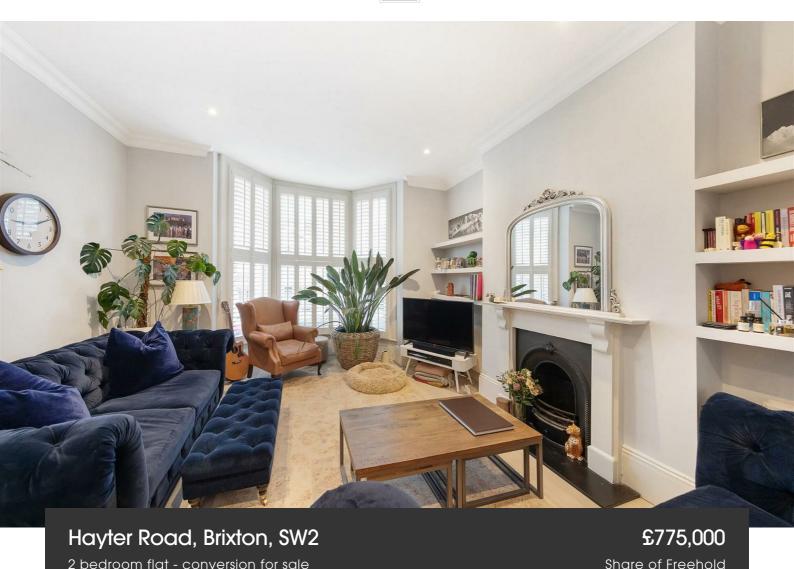

## **Property Details**

Quietly positioned within a grand converted Victorian townhouse, a perfectly presented two double bedroom, two bathroom split-level South-facing garden flat, ideally located between Brixton and Clapham High Streets. Stairs lead down to both of the spacious bedrooms, which come with adequate built-in storage and private beautifully finished bathrooms, as well as a conveniently located WC on the raised ground floor. The bedrooms and bathrooms on the floor below benefit from underfloor heating throughout. A great deal of care has gone into an extensive refurbishment, of which the new purchaser will truly reap the rewards. Over a thousand square feet of internal space has been utilized tactfully, creating the spacious and characterful feel of a true home. A separate kitchen and reception room occupy the raised ground floor. The room at the front of the property is adorned by an iron fireplace, plus a grand and floor to ceiling bay window, true to the period character of this handsome property, embellished by recently installed wooden shutters. The apartment benefits from double glazed wooden sash windows throughout.

#### **Features**

- Two double bedrooms
- Two bathrooms and a separate WC

Share of Freehold

- Victorian conversion
- Split over two floors
- Over 1050 square feet of internal living space
- · A mix of characterful features and contemporary features
- South facing private garden
- Sought-after residential street between Brixton and Clapham High Streets
- · Share of freehold
- · Chain-free

### Hayter Road, Brixton, SW2