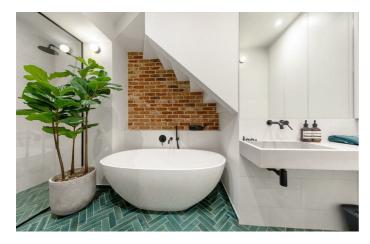

## **Property Details**

Quietly positioned within a grand converted Victorian townhouse, a perfectly presented two double bedroom, two bathroom split-level South-facing garden flat, ideally located between Brixton and Clapham High Streets. Stairs lead down to both of the spacious bedrooms, which come with adequate built-in storage and private beautifully finished bathrooms, as well as a conveniently located WC on the raised ground floor. The bedrooms and bathrooms on the floor below benefit from underfloor heating throughout. A great deal of care has gone into an extensive refurbishment, of which the new purchaser will truly reap the rewards. Over a thousand square feet of internal space has been utilized tactfully, creating the spacious and characterful feel of a true home. A separate kitchen and reception room occupy the raised ground floor. The room at the front of the property is adorned by an iron fireplace, plus a grand and floor to ceiling bay window, true to the period character of this handsome property, embellished by recently installed wooden shutters. The apartment benefits from double glazed wooden sash windows throughout.