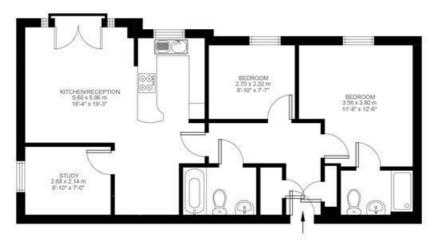

## **Property Details**

This network of modern flats and mews houses have always been popular and we've had excellent reviews by those who have bought them since they were built in 2000. As far as locations go, it's hard to beat: a five-minute stroll down Acre Lane and purchasers will find themselves in the heart of Brixton, with the Ritzy Cinema, Brixton Village, Pop Brixton and everything in between. This apartment, quietly nestled on the first floor, has plenty of natural light and a spacious entrance hall, off which open all rooms, including an open-plan reception room with a Juliette balcony, and a modern, well-equipped kitchen. The master bedroom is a great size and comes with an ensuite bathroom. The second bedroom is a great option for anyone looking to rent out a room, guest bedroom or child's bedroom. In addition there is a study which could be repurposed as a third bedroom, dressing room or for truly anything the purchaser desires. There is plenty of built-in storage, perfect for hiding away all the clutter purchasers accumulate over time. Last but not least there is a contemporary family bathroom and the benefit of secured bike storage. All in all, this secluded apartment ticks boxes and offers a secure home in a central location - we really like it.

### **Features**

- Two double bedrooms plus study
- Quiet mews development
- Two bathrooms
- Juliet balcony
- Communal gardens
- Walking distance to Northern and Victorian lines
- Off-street allocated parking
- Central location, close to the action

#### Belvedere Place, SW2

While we do try our very best, floor plans are produced as a guide only and we take no responsibility for the precise accuracy with which any property is represented

# **Belvedere Place**

First Floor