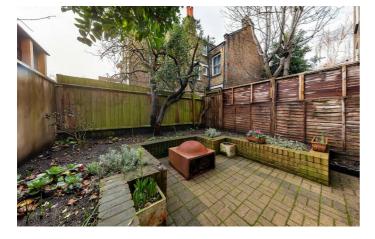

## **Property Details**

A well-proportioned two double bedroom south-facing garden flat, occupying the ground floor of a handsome Victorian terraced house on a popular road benefitting from Clapham, Brixton and Stockwell. Both bedrooms are well proportioned and occupy the front portion of the property. To the rear, a separate kitchen followed on by a light and airy reception room that opens out onto the private south-facing, lowmaintenance garden. The lower ground floor provides storage space and a fully equipped, contemporary bathroom. With outside space being an ever increasing demand, this ideally located property will provide a perfect opportunity to stamp your own mark and make this charming flat truly your own, without paying the price for someone else's décor. There is also the added bonus of a chance to extend into the side-return (STPP), adding to the footprint and overall value of the property. £520,000 Share of Freehold

## Features

- Two double bedrooms
- Victorian conversion
- South-facing private garden
- Bright and airy atmosphere
- Within a ten minute walk to Clapham, Brixton and Stockwell High Streets
- Access to the Northern and Victoria tube lines
- Share of freehold
- Chain-free