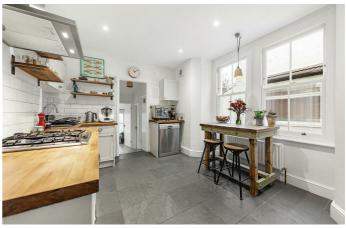

## **Property Details**

A beautifully presented three double bedroom, split level apartment in an attractive Victorian terrace on a popular road between Brixton and Clapham. With over 1000 square feet of well distributed internal space. Situated at the front of the building is a wonderfully airy reception room with large sash windows (there are new double-glazed timber sashes in every room). This is a gorgeous room with high ceilings that really amplify the sense of space. Adjacent is the first of the three bedrooms, currently occupied as a home office. Down the hallway is a large eat-in stylish kitchen, finished to a fantastic standard and providing all you need in terms of appliances, storage and worktop space. Upstairs, the second floor comprises two further bedrooms. All three rooms seem almost equal in size and both come with the addition of built-in storage as a bonus. With multiple rooms to occupy, there is an abundance of potential uses which include a guest room, dressing room, child's bedroom, home office or anyone looking to rent out a bedroom as additional income. The well maintained shared garden is a gorgeous bonus and the ideal spot to enjoy the warmer months. Between the charming outside space, all the endearing Victorian character of the feature fireplaces and ceilings, plus the property being split over various levels, it feels like a true home