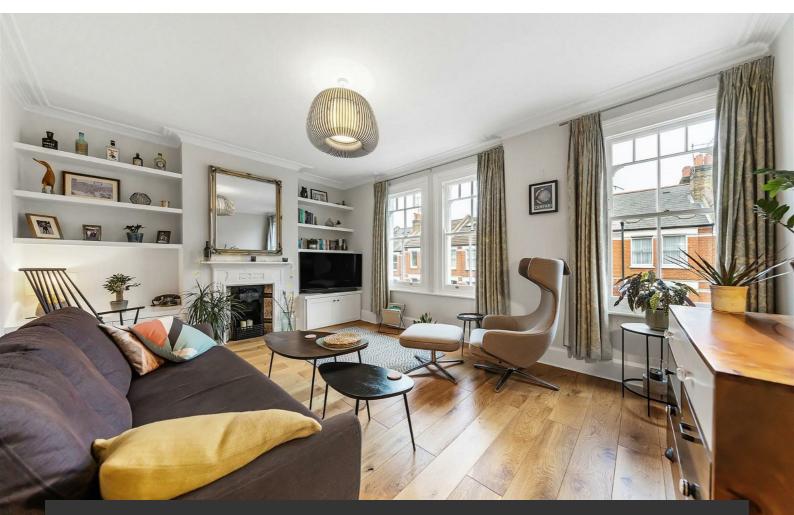

## **Property Details**

A beautifully presented three double bedroom, split level apartment in an attractive Victorian terrace on a popular road between Brixton and Clapham. With over 1000 square feet of well distributed internal space. Situated at the front of the building is a wonderfully airy reception room with large sash windows (there are new double-glazed timber sashes in every room). This is a gorgeous room with high ceilings that really amplify the sense of space. Adjacent is the first of the three bedrooms, currently occupied as a home office. Down the hallway is a large eat-in stylish kitchen, finished to a fantastic standard and providing all you need in terms of appliances, storage and worktop space. Upstairs, the second floor comprises two further bedrooms. All three rooms seem almost equal in size and both come with the addition of built-in storage as a bonus. With multiple rooms to occupy, there is an abundance of potential uses which include a guest room, dressing room, child's bedroom, home office or anyone looking to rent out a bedroom as additional income. The well maintained shared garden is a gorgeous bonus and the ideal spot to enjoy the warmer months. Between the charming outside space, all the endearing Victorian character of the feature fireplaces and ceilings, plus the property being split over various levels, it feels like a true home

### **Features**

- Three double bedrooms
- Victorian conversion
- Split-level
- Shared garden
- Over 1000 square feet of internal space
- Bright and airy throughout
- Popular location between Clapham and Brixton
- Share of freehold
- Chain-free