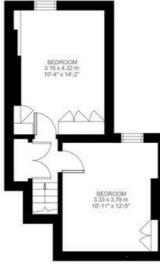

## **Property Details**

A beautifully presented three double bedroom, split level apartment in an attractive Victorian terrace on a popular road between Brixton and Clapham. With over 1000 square feet of well distributed internal space. Situated at the front of the building is a wonderfully airy reception room with large sash windows (there are new double-glazed timber sashes in every room). This is a gorgeous room with high ceilings that really amplify the sense of space. Adjacent is the first of the three bedrooms, currently occupied as a home office. Down the hallway is a large eat-in stylish kitchen, finished to a fantastic standard and providing all you need in terms of appliances, storage and worktop space. Upstairs, the second floor comprises two further bedrooms. All three rooms seem almost equal in size and both come with the addition of built-in storage as a bonus. With multiple rooms to occupy, there is an abundance of potential uses which include a guest room, dressing room, child's bedroom, home office or anyone looking to rent out a bedroom as additional income. The well maintained shared garden is a gorgeous bonus and the ideal spot to enjoy the warmer months. Between the charming outside space, all the endearing Victorian character of the feature fireplaces and ceilings, plus the property being split over various levels, it feels like a true home

### **Features**

- Three double bedrooms
- Victorian conversion
- Split-level
- Shared garden
- Over 1000 square feet of internal space
- Bright and airy throughout
- Popular location between Clapham and Brixton
- Share of freehold
- Chain-free

#### Kingswood Road, SW2

Kingswood Road

Second Floor