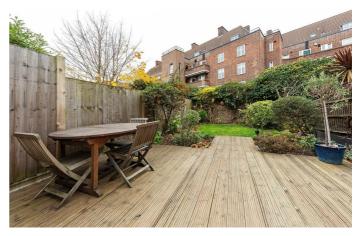

## **Property Details**

A beautifully presented three double bedroom, split level apartment in an attractive Victorian terrace on a popular road between Brixton and Clapham. With over 1000 square feet of well distributed internal space. Situated at the front of the building is a wonderfully airy reception room with large sash windows (there are new double-glazed timber sashes in every room). This is a gorgeous room with high ceilings that really amplify the sense of space. Adjacent is the first of the three bedrooms, currently occupied as a home office. Down the hallway is a large eat-in stylish kitchen, finished to a fantastic standard and providing all you need in terms of appliances, storage and worktop space. Upstairs, the second floor comprises two further bedrooms. All three rooms seem almost equal in size and both come with the addition of built-in storage as a bonus. With multiple rooms to occupy, there is an abundance of potential uses which include a guest room, dressing room, child's bedroom, home office or anyone looking to rent out a bedroom as additional income. The well maintained shared garden is a gorgeous bonus and the ideal spot to enjoy the warmer months. Between the charming outside space, all the endearing Victorian character of the feature fireplaces and ceilings, plus the property being split over various levels, it feels like a true home

### **Features**

- Three double bedrooms
- Victorian conversion
- Split-level
- Shared garden
- Over 1000 square feet of internal space
- Bright and airy throughout
- Popular location between Clapham and Brixton
- Share of freehold
- Chain-free