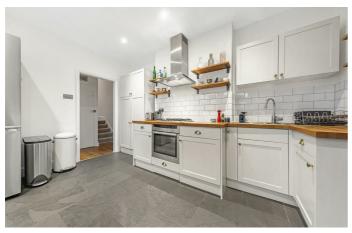

## **Property Details**

A beautifully presented three double bedroom, split level apartment in an attractive Victorian terrace on a popular road between Brixton and Clapham. With over 1000 square feet of well distributed internal space. Situated at the front of the building is a wonderfully airy reception room with large sash windows (there are new double-glazed timber sashes in every room). This is a gorgeous room with high ceilings that really amplify the sense of space. Adjacent is the first of the three bedrooms, currently occupied as a home office. Down the hallway is a large eat-in stylish kitchen, finished to a fantastic standard and providing all you need in terms of appliances, storage and worktop space. Upstairs, the second floor comprises two further bedrooms. All three rooms seem almost equal in size and both come with the addition of built-in storage as a bonus. With multiple rooms to occupy, there is an abundance of potential uses which include a guest room, dressing room, child's bedroom, home office or anyone looking to rent out a bedroom as additional income. The well maintained shared garden is a gorgeous bonus and the ideal spot to enjoy the warmer months. Between the charming outside space, all the endearing Victorian character of the feature fireplaces and ceilings, plus the property being split over various levels, it feels like a true home