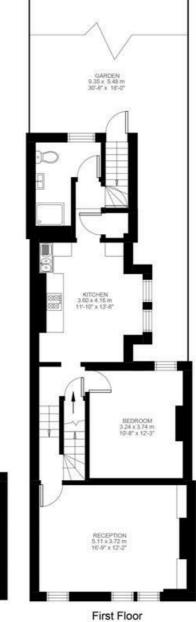

## **Property Details**

A beautifully presented three double bedroom, split level apartment in an attractive Victorian terrace on a popular road between Brixton and Clapham. With over 1000 square feet of well distributed internal space. Situated at the front of the building is a wonderfully airy reception room with large sash windows (there are new double-glazed timber sashes in every room). This is a gorgeous room with high ceilings that really amplify the sense of space. Adjacent is the first of the three bedrooms, currently occupied as a home office. Down the hallway is a large eat-in stylish kitchen, finished to a fantastic standard and providing all you need in terms of appliances, storage and worktop space. Upstairs, the second floor comprises two further bedrooms. All three rooms seem almost equal in size and both come with the addition of built-in storage as a bonus. With multiple rooms to occupy, there is an abundance of potential uses which include a guest room, dressing room, child's bedroom, home office or anyone looking to rent out a bedroom as additional income. The well maintained shared garden is a gorgeous bonus and the ideal spot to enjoy the warmer months. Between the charming outside space, all the endearing Victorian character of the feature fireplaces and ceilings, plus the property being split over various levels, it feels like a true home

### **Features**

- Three double bedrooms
- Victorian conversion
- Split-level
- Shared garden
- Over 1000 square feet of internal space
- Bright and airy throughout
- Popular location between Clapham and Brixton
- Share of freehold
- Chain-free

#### Kingswood Road, SW2

Kingswood Road

Second Floor