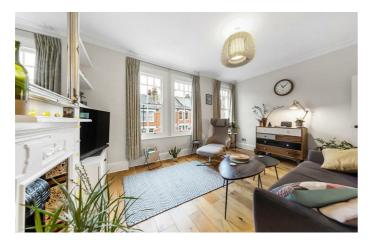

## **Property Details**

A beautifully presented three double bedroom, split level apartment in an attractive Victorian terrace on a popular road between Brixton and Clapham. With over 1000 square feet of well distributed internal space. Situated at the front of the building is a wonderfully airy reception room with large sash windows (there are new double-glazed timber sashes in every room). This is a gorgeous room with high ceilings that really amplify the sense of space. Adjacent is the first of the three bedrooms, currently occupied as a home office. Down the hallway is a large eat-in stylish kitchen, finished to a fantastic standard and providing all you need in terms of appliances, storage and worktop space. Upstairs, the second floor comprises two further bedrooms. All three rooms seem almost equal in size and both come with the addition of built-in storage as a bonus. With multiple rooms to occupy, there is an abundance of potential uses which include a guest room, dressing room, child's bedroom, home office or anyone looking to rent out a bedroom as additional income. The well maintained shared garden is a gorgeous bonus and the ideal spot to enjoy the warmer months. Between the charming outside space, all the endearing Victorian character of the feature fireplaces and ceilings, plus the property being split over various levels, it feels like a true home

### **Features**

- Three double bedrooms
- Victorian conversion
- Split-level
- Shared garden
- Over 1000 square feet of internal space
- Bright and airy throughout
- Popular location between Clapham and Brixton
- Share of freehold
- Chain-free