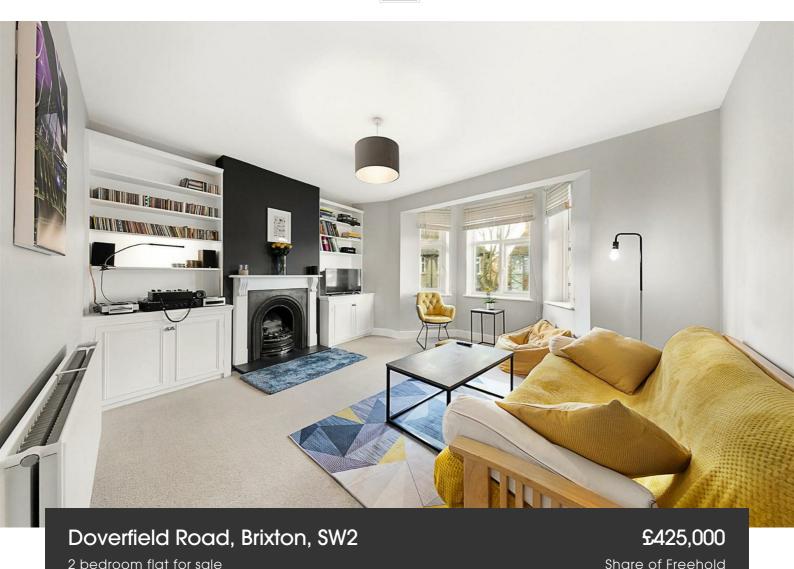

### **Property Details**

The living space is fantastic – a large reception room at the front of the property is flooded with natural light thanks to an attractive bay window, whilst a feature fireplace and bespoke shelving provide plenty of character. To the rear of the flat is the recently fitted kitchen, boasting integrated appliances and all you may need in terms of storage and worktop space. From here there is also direct access onto a second private balcony. The two double bedrooms are similar in size, making this bright and airy flat an ideal option for those hoping to rent out a spare room or indeed for anyone who works from home. The master bedroom also has access onto a private balcony – a peaceful spot in which to relax, offering views over the attractive and sleepy street below, and the bedrooms share a sleek, contemporary bathroom. There are local amenities within a few minutes' walk and there are a selection of pubs, bars, restaurants and supermarkets on Brixton Hill and Effra Road. It is also a short stroll to the Green Flag awarded Brockwell Park, with its rolling greenery, iconic 1930s Lido and excellent sports facilities. Brixton tube station is a fifteen-minute stroll and there is a bus stop within a stone's throw, with numerous buses that run all day and night, taking no more than a couple of minutes down Brixton Hill.

#### **Features**

- Two double bedrooms
- Period mansion block
- Seperate reception with working fireplace
- 620 square feet of internal living space
- Two private balconies
- Quiet residential street
- Walking distance to Brixton and Clapham High Streets
- Share of Freehold