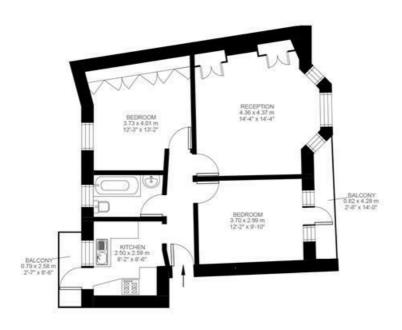

### **Property Details**

The living space is fantastic – a large reception room at the front of the property is flooded with natural light thanks to an attractive bay window, whilst a feature fireplace and bespoke shelving provide plenty of character. To the rear of the flat is the recently fitted kitchen, boasting integrated appliances and all you may need in terms of storage and worktop space. From here there is also direct access onto a second private balcony. The two double bedrooms are similar in size, making this bright and airy flat an ideal option for those hoping to rent out a spare room or indeed for anyone who works from home. The master bedroom also has access onto a private balcony – a peaceful spot in which to relax, offering views over the attractive and sleepy street below, and the bedrooms share a sleek, contemporary bathroom. There are local amenities within a few minutes' walk and there are a selection of pubs, bars, restaurants and supermarkets on Brixton Hill and Effra Road. It is also a short stroll to the Green Flag awarded Brockwell Park, with its rolling greenery, iconic 1930s Lido and excellent sports facilities. Brixton tube station is a fifteen-minute stroll and there is a bus stop within a stone's throw, with numerous buses that run all day and night, taking no more than a couple of minutes down Brixton Hill.

#### **Features**

- Two double bedrooms
- Period mansion block
- Seperate reception with working fireplace
- 620 square feet of internal living space
- Two private balconies
- Quiet residential street
- Walking distance to Brixton and Clapham High Streets
- Share of Freehold

## **Doverfield Road**

First Floor