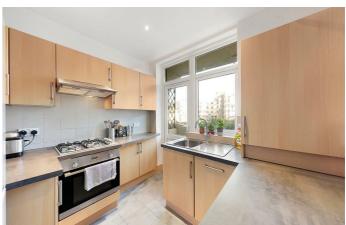

### **Property Details**

The living space is fantastic – a large reception room at the front of the property is flooded with natural light thanks to an attractive bay window, whilst a feature fireplace and bespoke shelving provide plenty of character. To the rear of the flat is the recently fitted kitchen, boasting integrated appliances and all you may need in terms of storage and worktop space. From here there is also direct access onto a second private balcony. The two double bedrooms are similar in size, making this bright and airy flat an ideal option for those hoping to rent out a spare room or indeed for anyone who works from home. The master bedroom also has access onto a private balcony – a peaceful spot in which to relax, offering views over the attractive and sleepy street below, and the bedrooms share a sleek, contemporary bathroom. There are local amenities within a few minutes' walk and there are a selection of pubs, bars, restaurants and supermarkets on Brixton Hill and Effra Road. It is also a short stroll to the Green Flag awarded Brockwell Park, with its rolling greenery, iconic 1930s Lido and excellent sports facilities. Brixton tube station is a fifteen-minute stroll and there is a bus stop within a stone's throw, with numerous buses that run all day and night, taking no more than a couple of minutes down Brixton Hill.