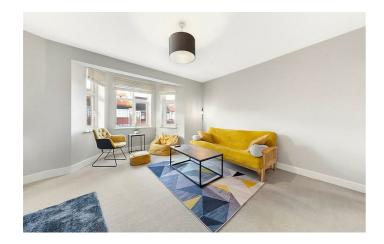

### **Property Details**

The living space is fantastic – a large reception room at the front of the property is flooded with natural light thanks to an attractive bay window, whilst a feature fireplace and bespoke shelving provide plenty of character. To the rear of the flat is the recently fitted kitchen, boasting integrated appliances and all you may need in terms of storage and worktop space. From here there is also direct access onto a second private balcony. The two double bedrooms are similar in size, making this bright and airy flat an ideal option for those hoping to rent out a spare room or indeed for anyone who works from home. The master bedroom also has access onto a private balcony – a peaceful spot in which to relax, offering views over the attractive and sleepy street below, and the bedrooms share a sleek, contemporary bathroom. There are local amenities within a few minutes' walk and there are a selection of pubs, bars, restaurants and supermarkets on Brixton Hill and Effra Road. It is also a short stroll to the Green Flag awarded Brockwell Park, with its rolling greenery, iconic 1930s Lido and excellent sports facilities. Brixton tube station is a fifteen-minute stroll and there is a bus stop within a stone's throw, with numerous buses that run all day and night, taking no more than a couple of minutes down Brixton Hill.