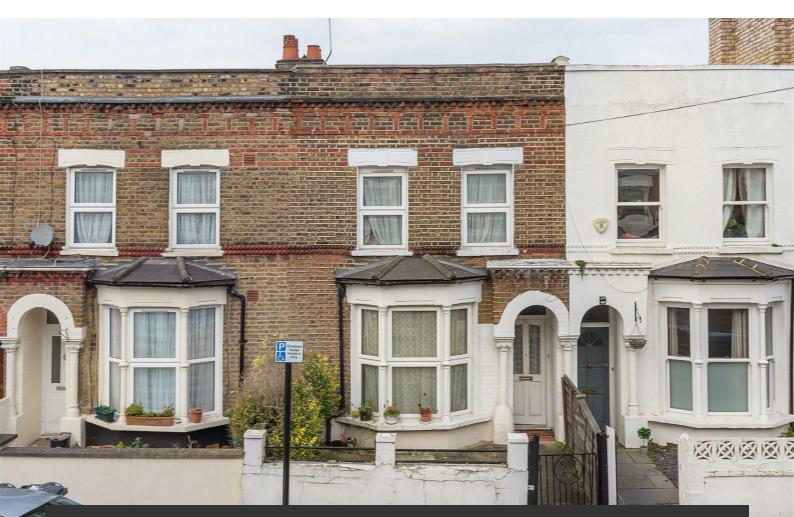

### Barnwell Road, Brixton, SW2

2 bedroom house for sale

# **Property Details**

A fantastic opportunity to renovate this impressive, two double bedroom, Victorian terraced house on a highly sought-after road, perfectly located in this hugely popular residential pocket between Brixton and Herne Hill. This majestic house is a complete blank canvas, providing the perfect chance for a purchaser to use their own inspiration, resulting in a home that completely reflects their personal taste. There is also a fantastic development opportunity, subject to necessary permissions, that would increase the overall footage and value of the property. A loft and rear kitchen extension combined has the potential to create a truly spectacular space. The ground floor comprises a dualaspect reception room occupying the front of a property, followed by a rear dining area and kitchen that opens out onto the generous south-east facing garden. There is also a basement, offering excellent storage options or indeed development potential, subject to the necessary permissions. Upstairs, there are two well-proportioned double bedrooms, one of which spans the entire width of the house. A spacious contemporary bathroom occupies the final room on this floor. The layout is incredibly versatile and the space can be altered to suit each individual purchaser's requirements, to create their ideal home over time. The house is packed full of character, with original features throughout including fireplaces, a bay and sash windows.

### **Features**

- Two double bedrooms
- Victorian terraced house
- Requires modernisation
- Potential to extend (STPP)
- Sought-after location between Brixton & Herne Hill
- Close to Brockwell Park
- Moments from Brixton station
- Freehold
- Chain Free