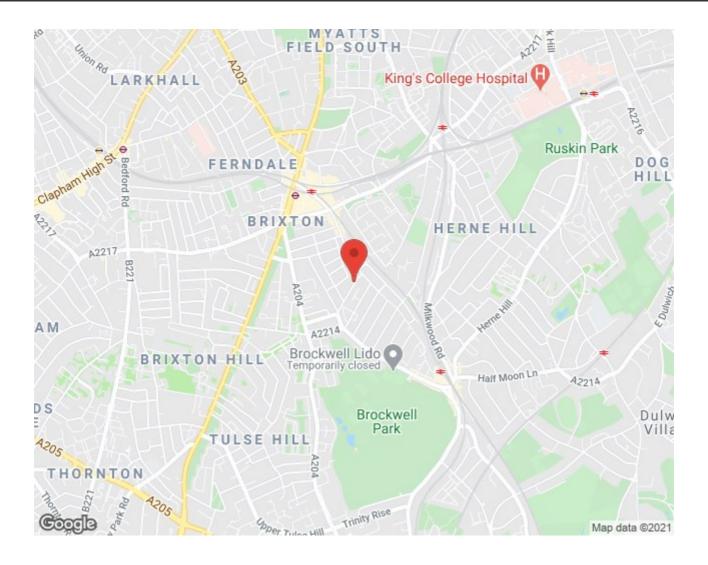

### Barnwell Road, Brixton, SW2

2 bedroom house for sale

# **Property Details**

A fantastic opportunity to renovate this impressive, two double bedroom, Victorian terraced house on a highly sought-after road, perfectly located in this hugely popular residential pocket between Brixton and Herne Hill. This majestic house is a complete blank canvas, providing the perfect chance for a purchaser to use their own inspiration, resulting in a home that completely reflects their personal taste. There is also a fantastic development opportunity, subject to necessary permissions, that would increase the overall footage and value of the property. A loft and rear kitchen extension combined has the potential to create a truly spectacular space. The ground floor comprises a dualaspect reception room occupying the front of a property, followed by a rear dining area and kitchen that opens out onto the generous south-east facing garden. There is also a basement, offering excellent storage options or indeed development potential, subject to the necessary permissions. Upstairs, there are two well-proportioned double bedrooms, one of which spans the entire width of the house. A spacious contemporary bathroom occupies the final room on this floor. The layout is incredibly versatile and the space can be altered to suit each individual purchaser's requirements, to create their ideal home over time. The house is packed full of character, with original features throughout including fireplaces, a bay and sash windows.