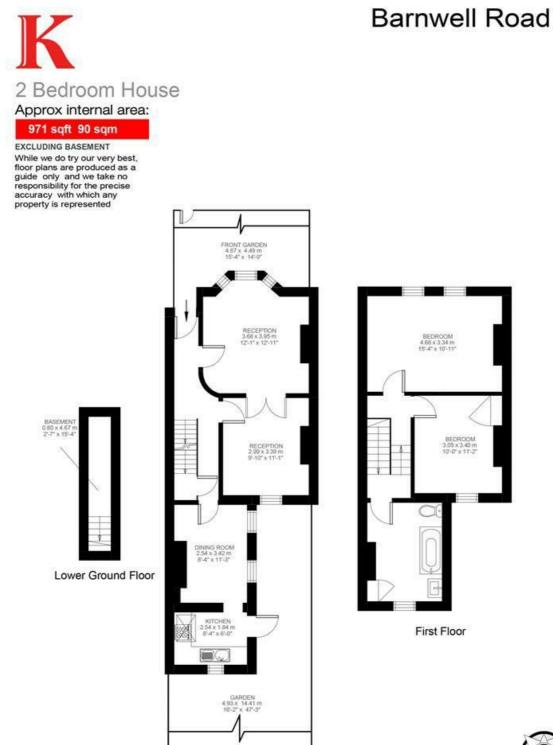

# **Property Details**

A fantastic opportunity to renovate this impressive, two double bedroom, Victorian terraced house on a highly sought-after road, perfectly located in this hugely popular residential pocket between Brixton and Herne Hill. This majestic house is a complete blank canvas, providing the perfect chance for a purchaser to use their own inspiration, resulting in a home that completely reflects their personal taste. There is also a fantastic development opportunity, subject to necessary permissions, that would increase the overall footage and value of the property. A loft and rear kitchen extension combined has the potential to create a truly spectacular space. The ground floor comprises a dualaspect reception room occupying the front of a property, followed by a rear dining area and kitchen that opens out onto the generous south-east facing garden. There is also a basement, offering excellent storage options or indeed development potential, subject to the necessary permissions. Upstairs, there are two well-proportioned double bedrooms, one of which spans the entire width of the house. A spacious contemporary bathroom occupies the final room on this floor. The layout is incredibly versatile and the space can be altered to suit each individual purchaser's requirements, to create their ideal home over time. The house is packed full of character, with original features throughout including fireplaces, a bay and sash windows.

#### Barnwell Road, Brixton, SW2

Ground Floor