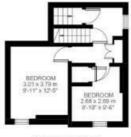

# 9 Bedroom House Approx internal area: 3113 sqft 289 sqm

(EXCLUDING EAVES STORAGE)
EAVES STORAGE 45.41 SQ.M / 489 SQ.FT
INCLUSIVE TOTAL AREA 334.41 SQ.M / 3600 SQ.FT

While we do try our very best, floor plans are produced as a guide only and we take no responsibility for the precise accuracy with which any property is represented

Second Floor

Third Floor

Palace Road

Ground Floor

First Floor