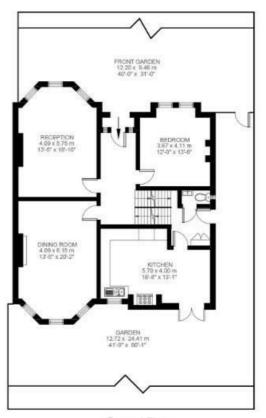

# 9 Bedroom House Approx internal area: 3113 sqft 289 sqm

(EXCLUDING EAVES STORAGE)
EAVES STORAGE 45.41 SQ.M / 489 SQ.FT
INCLUSIVE TOTAL AREA 334.41 SQ.M / 3600 SQ.FT

While we do try our very best, floor plans are produced as a guide only and we take no responsibility for the precise accuracy with which any property is represented

Second Floor

Third Floor

Palace Road

Ground Floor

First Floor