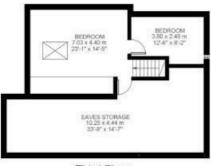

# 9 Bedroom House Approx internal area: 3113 sqft 289 sqm

(EXCLUDING EAVES STORAGE)
EAVES STORAGE 45.41 SQ.M / 489 SQ.FT
INCLUSIVE TOTAL AREA 334.41 SQ.M / 3600 SQ.FT

While we do try our very best, floor plans are produced as a guide only and we take no responsibility for the precise accuracy with which any property is represented

Second Floor

Third Floor

Palace Road

Ground Floor

First Floor