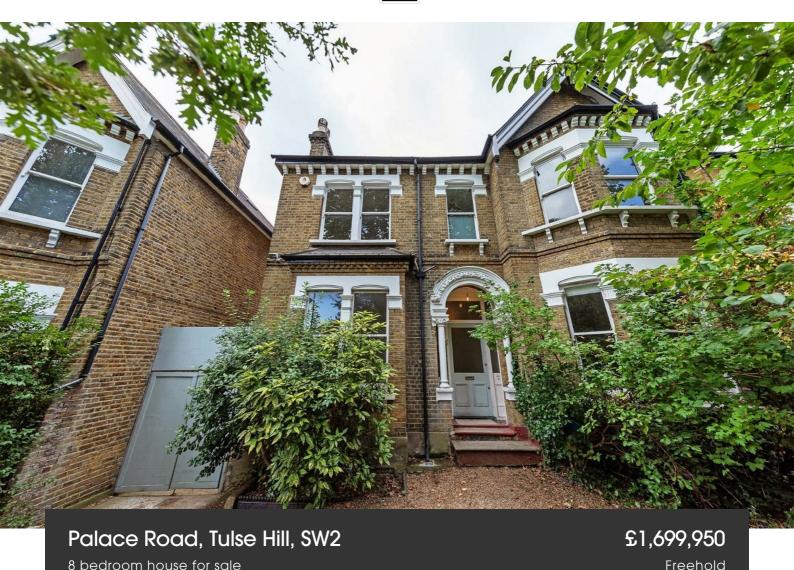

**Property Details** 

A fantastic opportunity to renovate this impressive, seven/eight bedroom, period house, located between the transport links and amenities in Tulse Hill and Streatham. The property boasts over 3100 square feet of living space. The ground floor comprises a large reception room to the front of the house, a dining room, a double bedroom/study and a spacious eat-in kitchen. From the kitchen there is access onto the large, mature South-facing garden. There is also a large basement, offering excellent storage options or indeed development potential, subject to the necessary permissions. Upstairs, there are seven bedrooms and a large loft room which could be converted in full to create a further double room, subject to the necessary permissions. The property also has the fantastic benefit of private off street parking at the front of the house. Palace Road is between the amenities and transport links on offer in Tulse Hill and Streatham Hill.

#### **Features**

- Eight bedrooms
- Victorian freehold house
- Characterful features
- Over 3000 square feet of internal living space
- South-facing garden
- Off street parking
- Large cellar
- Cosmetic updating required

#### Palace Road, Tulse Hill, SW2