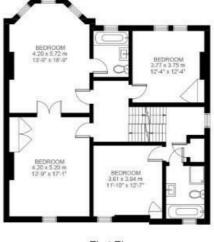

# 9 Bedroom House Approx internal area: 3113 sqft 289 sqm

(EXCLUDING EAVES STORAGE)
EAVES STORAGE 45.41 SQ.M / 489 SQ.FT
INCLUSIVE TOTAL AREA 334.41 SQ.M / 3600 SQ.FT

While we do try our very best, floor plans are produced as a guide only and we take no responsibility for the precise accuracy with which any property is represented

Second Floor

Third Floor

Palace Road

Ground Floor

First Floor