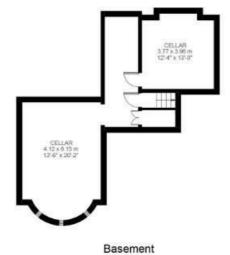

**Property Details** 

A fantastic opportunity to renovate this impressive, seven/eight bedroom, period house, located between the transport links and amenities in Tulse Hill and Streatham. The property boasts over 3100 square feet of living space. The ground floor comprises a large reception room to the front of the house, a dining room, a double bedroom/study and a spacious eat-in kitchen. From the kitchen there is access onto the large, mature South-facing garden. There is also a large basement, offering excellent storage options or indeed development potential, subject to the necessary permissions. Upstairs, there are seven bedrooms and a large loft room which could be converted in full to create a further double room, subject to the necessary permissions. The property also has the fantastic benefit of private off street parking at the front of the house. Palace Road is between the amenities and transport links on offer in Tulse Hill and Streatham Hill.

# 9 Bedroom House Approx internal area: 3113 sqft 289 sqm

(EXCLUDING EAVES STORAGE)
EAVES STORAGE 45.41 SQ.M / 489 SQ.FT
INCLUSIVE TOTAL AREA 334.41 SQ.M / 3600 SQ.FT

While we do try our very best, floor plans are produced as a guide only and we take no responsibility for the precise accuracy with which any property is represented

Second Floor

Third Floor

Palace Road

Ground Floor

First Floor