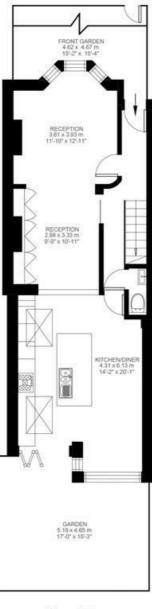

### **Property Details**

4 bedroom house for sale

Keating Estates are proud to offer a stunning four-bedroom Victorian terraced house perfectly located in this hugely popular residential pocket between Brixton and Herne Hill. As you enter the property you are greeted by a dual-aspect reception room with high ceilings, a feature fireplace, and stylish herringbone flooring. The eat-in kitchen is a real talking point in this property, having been fully extended to make use of all available space, integrated appliances and a cosy dining area overlooking the garden with large skylights, allowing natural light to fill this generous room. The kitchen opens out to the south-east facing, low-maintenance garden, an ideal spot to enjoy the warmer months. The ground floor is completed by a conveniently located WC. On the first floor, three of the bedrooms, two very well proportioned and the third ideal as a nursery, although could easily be repurposed as a study or indeed anything that the purchaser desires. There is a tasteful family bathroom located on this floor, complete with a freestanding roll-top bath and stylishly tiled floor. The master bedroom resides on the top floor and is a fantastic size, bright and airy thanks to the multiple Velux windows and is completed by a spacious and modern en-suite bathroom.

## Barnwell Road

While we do try our very best, floor plans are produced as a guide only and we take no responsibility for the precise accuracy with which any property is represented

Ground Floor