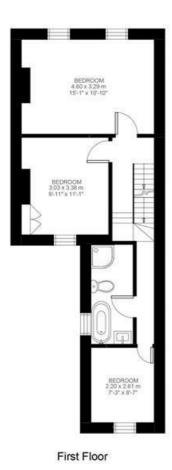

### **Property Details**

4 bedroom house for sale

Keating Estates are proud to offer a stunning four-bedroom Victorian terraced house perfectly located in this hugely popular residential pocket between Brixton and Herne Hill. As you enter the property you are greeted by a dual-aspect reception room with high ceilings, a feature fireplace, and stylish herringbone flooring. The eat-in kitchen is a real talking point in this property, having been fully extended to make use of all available space, integrated appliances and a cosy dining area overlooking the garden with large skylights, allowing natural light to fill this generous room. The kitchen opens out to the south-east facing, low-maintenance garden, an ideal spot to enjoy the warmer months. The ground floor is completed by a conveniently located WC. On the first floor, three of the bedrooms, two very well proportioned and the third ideal as a nursery, although could easily be repurposed as a study or indeed anything that the purchaser desires. There is a tasteful family bathroom located on this floor, complete with a freestanding roll-top bath and stylishly tiled floor. The master bedroom resides on the top floor and is a fantastic size, bright and airy thanks to the multiple Velux windows and is completed by a spacious and modern en-suite bathroom.

## Barnwell Road

While we do try our very best, floor plans are produced as a guide only and we take no responsibility for the precise accuracy with which any property is represented

Ground Floor