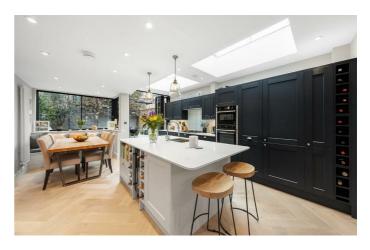

### **Property Details**

4 bedroom house for sale

Keating Estates are proud to offer a stunning four-bedroom Victorian terraced house perfectly located in this hugely popular residential pocket between Brixton and Herne Hill. As you enter the property you are greeted by a dual-aspect reception room with high ceilings, a feature fireplace, and stylish herringbone flooring. The eat-in kitchen is a real talking point in this property, having been fully extended to make use of all available space, integrated appliances and a cosy dining area overlooking the garden with large skylights, allowing natural light to fill this generous room. The kitchen opens out to the south-east facing, low-maintenance garden, an ideal spot to enjoy the warmer months. The ground floor is completed by a conveniently located WC. On the first floor, three of the bedrooms, two very well proportioned and the third ideal as a nursery, although could easily be repurposed as a study or indeed anything that the purchaser desires. There is a tasteful family bathroom located on this floor, complete with a freestanding roll-top bath and stylishly tiled floor. The master bedroom resides on the top floor and is a fantastic size, bright and airy thanks to the multiple Velux windows and is completed by a spacious and modern en-suite bathroom.