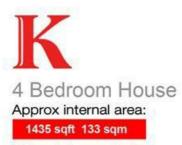

#### **Features**

- Four double bedrooms
- Two Bathrooms and a separate WC

Freehold

- Victorian terraced house
- South-east facing private garden
- 1435 square feet of internal space
- Charming mix of modern design and characterful features
- Local amenities in moments
- Sought-after location in between Brixton and Herne Hill
- Brockwell Park within easy reach
- Freehold