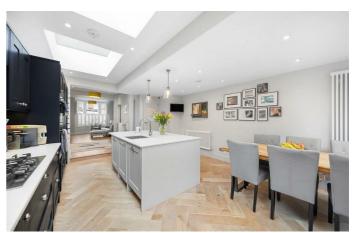

### **Property Details**

4 bedroom house for sale

Keating Estates are proud to offer a stunning four-bedroom Victorian terraced house perfectly located in this hugely popular residential pocket between Brixton and Herne Hill. As you enter the property you are greeted by a dual-aspect reception room with high ceilings, a feature fireplace, and stylish herringbone flooring. The eat-in kitchen is a real talking point in this property, having been fully extended to make use of all available space, integrated appliances and a cosy dining area overlooking the garden with large skylights, allowing natural light to fill this generous room. The kitchen opens out to the south-east facing, low-maintenance garden, an ideal spot to enjoy the warmer months. The ground floor is completed by a conveniently located WC. On the first floor, three of the bedrooms, two very well proportioned and the third ideal as a nursery, although could easily be repurposed as a study or indeed anything that the purchaser desires. There is a tasteful family bathroom located on this floor, complete with a freestanding roll-top bath and stylishly tiled floor. The master bedroom resides on the top floor and is a fantastic size, bright and airy thanks to the multiple Velux windows and is completed by a spacious and modern en-suite bathroom.