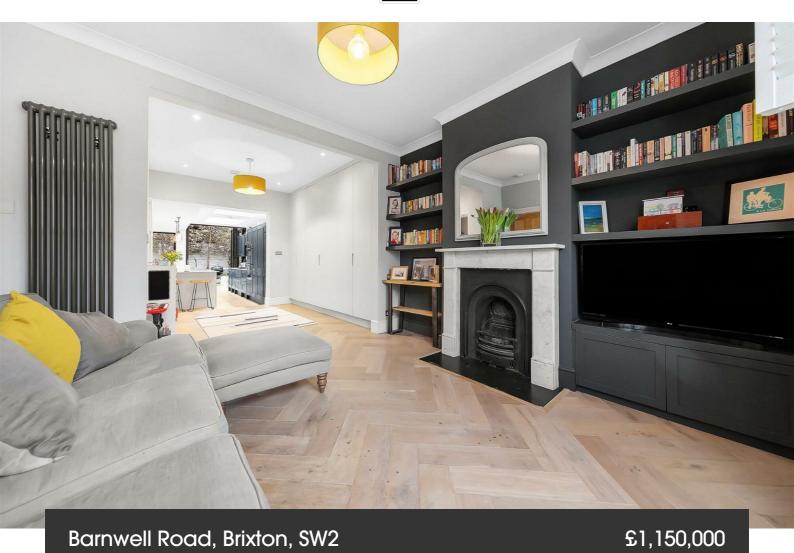

### **Property Details**

4 bedroom house for sale

Keating Estates are proud to offer a stunning four-bedroom Victorian terraced house perfectly located in this hugely popular residential pocket between Brixton and Herne Hill. As you enter the property you are greeted by a dual-aspect reception room with high ceilings, a feature fireplace, and stylish herringbone flooring. The eat-in kitchen is a real talking point in this property, having been fully extended to make use of all available space, integrated appliances and a cosy dining area overlooking the garden with large skylights, allowing natural light to fill this generous room. The kitchen opens out to the south-east facing, low-maintenance garden, an ideal spot to enjoy the warmer months. The ground floor is completed by a conveniently located WC. On the first floor, three of the bedrooms, two very well proportioned and the third ideal as a nursery, although could easily be repurposed as a study or indeed anything that the purchaser desires. There is a tasteful family bathroom located on this floor, complete with a freestanding roll-top bath and stylishly tiled floor. The master bedroom resides on the top floor and is a fantastic size, bright and airy thanks to the multiple Velux windows and is completed by a spacious and modern en-suite bathroom.

### Barnwell Road, Brixton, SW2