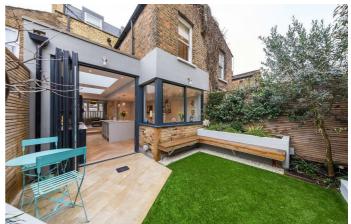

### **Property Details**

4 bedroom house for sale

Keating Estates are proud to offer a stunning four-bedroom Victorian terraced house perfectly located in this hugely popular residential pocket between Brixton and Herne Hill. As you enter the property you are greeted by a dual-aspect reception room with high ceilings, a feature fireplace, and stylish herringbone flooring. The eat-in kitchen is a real talking point in this property, having been fully extended to make use of all available space, integrated appliances and a cosy dining area overlooking the garden with large skylights, allowing natural light to fill this generous room. The kitchen opens out to the south-east facing, low-maintenance garden, an ideal spot to enjoy the warmer months. The ground floor is completed by a conveniently located WC. On the first floor, three of the bedrooms, two very well proportioned and the third ideal as a nursery, although could easily be repurposed as a study or indeed anything that the purchaser desires. There is a tasteful family bathroom located on this floor, complete with a freestanding roll-top bath and stylishly tiled floor. The master bedroom resides on the top floor and is a fantastic size, bright and airy thanks to the multiple Velux windows and is completed by a spacious and modern en-suite bathroom.

### Barnwell Road, Brixton, SW2