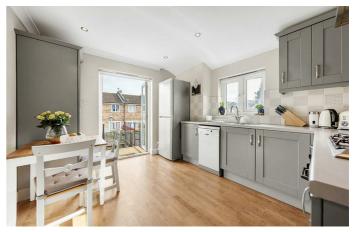

## **Property Details**

A handsome and beautifully presented two double bedroom, split level apartment in an attractive Victorian terrace on a popular road between Brixton and Clapham benefitting from its own front door. With almost a thousand square feet of internal living space and a private garden, this property is a rare find and will tick boxes for a wide range of purchasers. Occupying the front of the building and spanning the width of the property, a wonderfully airy and characterful reception room, complete with sash windows, a feature fireplace and attractive bespoke storage units. This gorgeous room provides enough space to dine as well as relax and unwind with high ceilings that really amplify the sense of space. Adjacent to the reception, the first of the two well-proportioned double bedrooms, complete with built-in storage and views over the gardens to the rear. A family bathroom serves the property, modern and inviting with sleek white tiling. An attractive and spacious kitchen resides at the rear of the property, offering a multitude of surface space and storage options with enough space to dine whilst fresh air and light brings the outside in through the double doors that open out to the private decked garden below. The top floor of the property boasts an impressive loft extension in which a well-appointed second bedroom resides, served by multiple windows and a smart, modern bathroom.