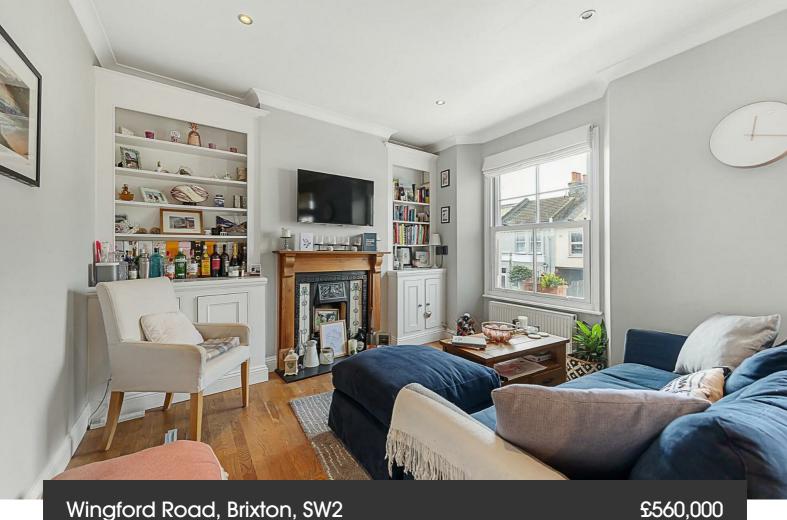

Wingford Road, Brixton, SW2

2 bedroom flat - conversion for sale

## **Property Details**

A handsome and beautifully presented two double bedroom, split level apartment in an attractive Victorian terrace on a popular road between Brixton and Clapham benefitting from its own front door. With almost a thousand square feet of internal living space and a private garden, this property is a rare find and will tick boxes for a wide range of purchasers. Occupying the front of the building and spanning the width of the property, a wonderfully airy and characterful reception room, complete with sash windows, a feature fireplace and attractive bespoke storage units. This gorgeous room provides enough space to dine as well as relax and unwind with high ceilings that really amplify the sense of space. Adjacent to the reception, the first of the two well-proportioned double bedrooms, complete with built-in storage and views over the gardens to the rear. A family bathroom serves the property, modern and inviting with sleek white tiling. An attractive and spacious kitchen resides at the rear of the property, offering a multitude of surface space and storage options with enough space to dine whilst fresh air and light brings the outside in through the double doors that open out to the private decked garden below. The top floor of the property boasts an impressive loft extension in which a well-appointed second bedroom resides, served by multiple windows and a smart, modern bathroom.