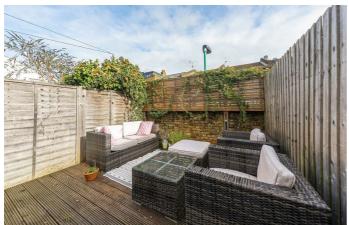

## **Property Details**

A handsome and beautifully presented two double bedroom, split level apartment in an attractive Victorian terrace on a popular road between Brixton and Clapham benefitting from its own front door. With almost a thousand square feet of internal living space and a private garden, this property is a rare find and will tick boxes for a wide range of purchasers. Occupying the front of the building and spanning the width of the property, a wonderfully airy and characterful reception room, complete with sash windows, a feature fireplace and attractive bespoke storage units. This gorgeous room provides enough space to dine as well as relax and unwind with high ceilings that really amplify the sense of space. Adjacent to the reception, the first of the two well-proportioned double bedrooms, complete with built-in storage and views over the gardens to the rear. A family bathroom serves the property, modern and inviting with sleek white tiling. An attractive and spacious kitchen resides at the rear of the property, offering a multitude of surface space and storage options with enough space to dine whilst fresh air and light brings the outside in through the double doors that open out to the private decked garden below. The top floor of the property boasts an impressive loft extension in which a well-appointed second bedroom resides, served by multiple windows and a smart, modern bathroom.