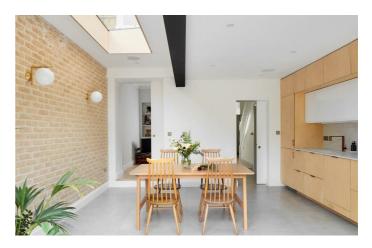

### **Property Details**

This property has been fully refurbished, modernised and extended, whilst maintaining great sensitivity to the charm of this period. The double aspect reception room offers plenty of space in which to relax, with high ceilings and a charming feature fireplace that create an atmosphere that is both airy and inviting. Down the hallway is a convenient cloakroom and the contemporary kitchen provides the perfect hub of the home, with modern integrated units and space for a large dining table. The first floor of the house comprises two double bedrooms and a large modern bathroom, with separate shower and freestanding bath. Last but not least, on the top floor is the well-designed loft extension, resulting in a spacious double bedroom with views across London, served by a luxurious shower room. With over 1300 square feet of internal living space, this family home is beautifully light and airy with a contemporary finish, ample built-in storage and ideal for any purchasers looking to move into a new house hassle-free. Mandrell Road is nestled within a popular pocket of SW2, sandwiched between Brixton and Clapham with the green spaces of both Brockwell Park and Clapham Common within close walkable distance. The new development of the highly sought after Sudbourne Primary School, rated Outstanding by Ofsted, opposite will appeal to families with young children.