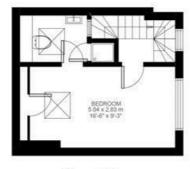

### Mandrell Road

Ground Floor

First Floor

Second Floor

#### **Features**

- Three double bedrooms
- Two bathrooms plus a seperate WC
- Victorian terraced house
- Over 1300 square feet of internal space
- Mix of characterful features and contemporary design
- Quiet residential street within a tenminute walk to Brixton and Clapham
- Close to Ofsted outstanding rated primary schools
- Access to the Victoria and Northern tube lines
- Freehold