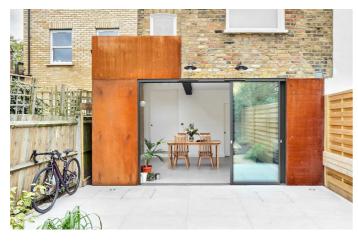

### **Property Details**

This property has been fully refurbished, modernised and extended, whilst maintaining great sensitivity to the charm of this period. The double aspect reception room offers plenty of space in which to relax, with high ceilings and a charming feature fireplace that create an atmosphere that is both airy and inviting. Down the hallway is a convenient cloakroom and the contemporary kitchen provides the perfect hub of the home, with modern integrated units and space for a large dining table. The first floor of the house comprises two double bedrooms and a large modern bathroom, with separate shower and freestanding bath. Last but not least, on the top floor is the well-designed loft extension, resulting in a spacious double bedroom with views across London, served by a luxurious shower room. With over 1300 square feet of internal living space, this family home is beautifully light and airy with a contemporary finish, ample built-in storage and ideal for any purchasers looking to move into a new house hassle-free. Mandrell Road is nestled within a popular pocket of SW2, sandwiched between Brixton and Clapham with the green spaces of both Brockwell Park and Clapham Common within close walkable distance. The new development of the highly sought after Sudbourne Primary School, rated Outstanding by Ofsted, opposite will appeal to families with young children.

#### **Features**

- Three double bedrooms
- Two bathrooms plus a seperate WC
- Victorian terraced house
- Over 1300 square feet of internal space
- Mix of characterful features and contemporary design
- Quiet residential street within a tenminute walk to Brixton and Clapham
- Close to Ofsted outstanding rated primary schools
- Access to the Victoria and Northern tube lines
- Freehold