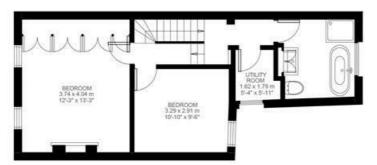

### Mandrell Road

Ground Floor

First Floor

Second Floor

#### **Features**

- Three double bedrooms
- Two bathrooms plus a seperate WC
- Victorian terraced house
- Over 1300 square feet of internal space
- Mix of characterful features and contemporary design
- Quiet residential street within a tenminute walk to Brixton and Clapham
- Close to Ofsted outstanding rated primary schools
- Access to the Victoria and Northern tube lines
- Freehold