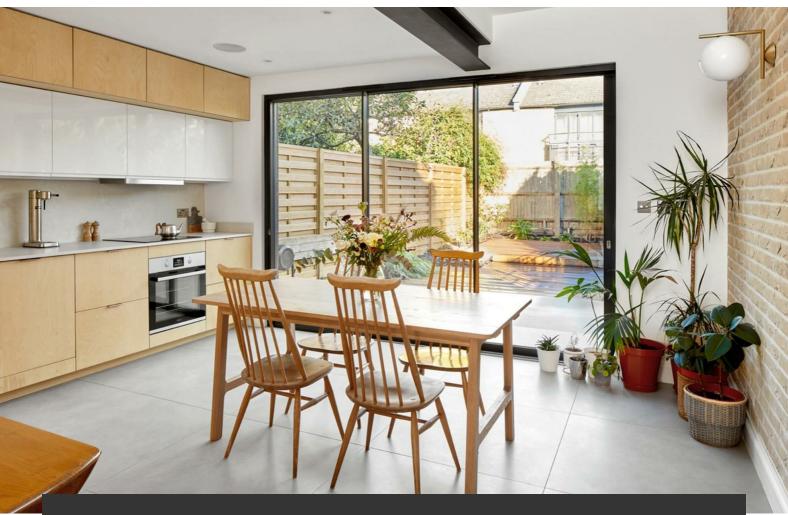

### **Property Details**

This property has been fully refurbished, modernised and extended, whilst maintaining great sensitivity to the charm of this period. The double aspect reception room offers plenty of space in which to relax, with high ceilings and a charming feature fireplace that create an atmosphere that is both airy and inviting. Down the hallway is a convenient cloakroom and the contemporary kitchen provides the perfect hub of the home, with modern integrated units and space for a large dining table. The first floor of the house comprises two double bedrooms and a large modern bathroom, with separate shower and freestanding bath. Last but not least, on the top floor is the well-designed loft extension, resulting in a spacious double bedroom with views across London, served by a luxurious shower room. With over 1300 square feet of internal living space, this family home is beautifully light and airy with a contemporary finish, ample built-in storage and ideal for any purchasers looking to move into a new house hassle-free. Mandrell Road is nestled within a popular pocket of SW2, sandwiched between Brixton and Clapham with the green spaces of both Brockwell Park and Clapham Common within close walkable distance. The new development of the highly sought after Sudbourne Primary School, rated Outstanding by Ofsted, opposite will appeal to families with young children.