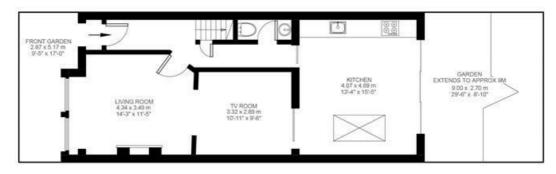

en Brixton and Clapham with the green spaces of both Brockwell Park and Clapham Common within close walkable distance. The new development of the highly sought after Sudbourne Primary School, rated Outstanding by Ofsted, opposite will appeal to families with young children.

#### **Features**

- Three double bedrooms
- Two bathrooms plus a seperate WC
- Victorian terraced house
- Over 1300 square feet of internal space
- Mix of characterful features and contemporary design
- Quiet residential street within a tenminute walk to Brixton and Clapham
- Close to Ofsted outstanding rated primary schools
- Access to the Victoria and Northern tube lines
- Freehold

# Keating Estates

























## Keating Estates



















### Mandrell Road, Brixton, SW2



### Mandrell Road



Ground Floor



First Floor



Second Floor





#### Mandrell Road, Brixton, SW2