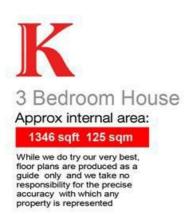

### **Property Details**

This property has been fully refurbished, modernised and extended, whilst maintaining great sensitivity to the charm of this period. The double aspect reception room offers plenty of space in which to relax, with high ceilings and a charming feature fireplace that create an atmosphere that is both airy and inviting. Down the hallway is a convenient cloakroom and the contemporary kitchen provides the perfect hub of the home, with modern integrated units and space for a large dining table. The first floor of the house comprises two double bedrooms and a large modern bathroom, with separate shower and freestanding bath. Last but not least, on the top floor is the well-designed loft extension, resulting in a spacious double bedroom with views across London, served by a luxurious shower room. With over 1300 square feet of internal living space, this family home is beautifully light and airy with a contemporary finish, ample built-in storage and ideal for any purchasers looking to move into a new house hassle-free. Mandrell Road is nestled within a popular pocket of SW2, sandwiched between Brixton and Clapham with the green spaces of both Brockwell Park and Clapham Common within close walkable distance. The new development of the highly sought after Sudbourne Primary School, rated Outstanding by Ofsted, opposite will appeal to families with young children.

#### **Features**

- Three double bedrooms
- Two bathrooms plus a seperate WC
- Victorian terraced house
- Over 1300 square feet of internal space
- Mix of characterful features and contemporary design
- Quiet residential street within a tenminute walk to Brixton and Clapham
- Close to Ofsted outstanding rated primary schools
- Access to the Victoria and Northern tube lines
- Freehold