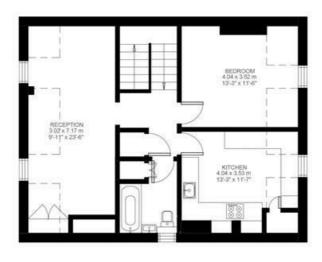

## **Property Details**

The property has been finished to a high standard, with a light airy feel combined with contemporary design. Comprising a large double bedroom, adjacent is a wellproportioned eat-in modern kitchen complete with a breakfast bar, plenty of storage options and surface space. The bathroom is also finished to a beautiful standard with a modern and clean feel. The flat is completed by a characterful reception room that provides space to relax and unwind as well as dine with a large table.

**Features** 

• Over 740 square feet of

• One double bedroom

Victorian conversion

· Occupying the top floor of a

handsome end of terrace

internal space

Ideal residential location

## Arlingford Road

Second Floor

First Floor