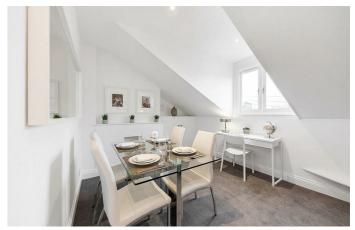

## **Property Details**

The property has been finished to a high standard, with a light airy feel combined with contemporary design. Comprising a large double bedroom, adjacent is a wellproportioned eat-in modern kitchen complete with a breakfast bar, plenty of storage options and surface space. The bathroom is also finished to a beautiful standard with a modern and clean feel. The flat is completed by a characterful reception room that provides space to relax and unwind as well as dine with a large table.