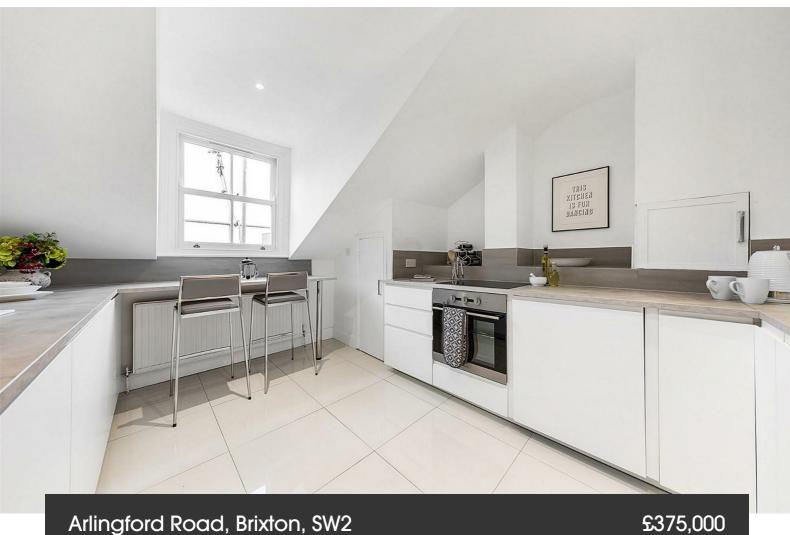

## **Property Details**

The property has been finished to a high standard, with a light airy feel combined with contemporary design. Comprising a large double bedroom, adjacent is a wellproportioned eat-in modern kitchen complete with a breakfast bar, plenty of storage options and surface space. The bathroom is also finished to a beautiful standard with a modern and clean feel. The flat is completed by a characterful reception room that provides space to relax and unwind as well as dine with a large table.

**Features** 

• Over 740 square feet of

• One double bedroom

Victorian conversion

· Occupying the top floor of a

handsome end of terrace

internal space

Ideal residential location