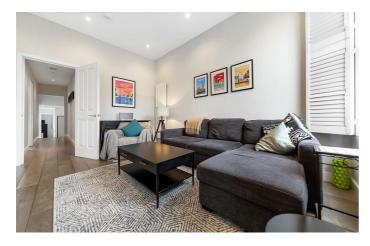

## **Property Details**

The flat comprises an impressive open-plan living space, which like the rest of the flat is finished to a luxuriously high degree. Traditional wooden shutters frame the multiple windows that allow this large room to be flooded with natural light and air, on one side a fully integrated sleek kitchen and on the other a cosy living area. The large bay window offers a built-in window seat, the perfect spot for dining. This lovely room feels like a high-end home and provides an ideal space for relaxing and unwinding or entertaining guests. Adjacent to the living area, one of the first two well-appointed double bedrooms, complete with built-in storage and a convenient modern en-suite bathroom. The second bedroom, also offering good proportions and residing peacefully at the rear of the property also benefits from good built-in storage and has a family sized bathroom located ideally next door. The separation of the two bedrooms provides a desirable level of privacy, making this flat ideal for anyone looking to share with friends or rent the spare room. The entrance hall also offers a large storage cupboard and is spacious enough to create the feeling of a true home on entering the property.