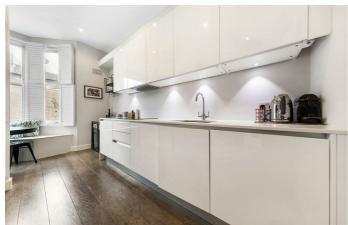

## **Property Details**

The flat comprises an impressive open-plan living space, which like the rest of the flat is finished to a luxuriously high degree. Traditional wooden shutters frame the multiple windows that allow this large room to be flooded with natural light and air, on one side a fully integrated sleek kitchen and on the other a cosy living area. The large bay window offers a built-in window seat, the perfect spot for dining. This lovely room feels like a high-end home and provides an ideal space for relaxing and unwinding or entertaining guests. Adjacent to the living area, one of the first two well-appointed double bedrooms, complete with built-in storage and a convenient modern en-suite bathroom. The second bedroom, also offering good proportions and residing peacefully at the rear of the property also benefits from good built-in storage and has a family sized bathroom located ideally next door. The separation of the two bedrooms provides a desirable level of privacy, making this flat ideal for anyone looking to share with friends or rent the spare room. The entrance hall also offers a large storage cupboard and is spacious enough to create the feeling of a true home on entering the property.