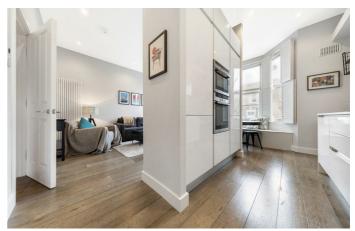

## **Property Details**

The flat comprises an impressive open-plan living space, which like the rest of the flat is finished to a luxuriously high degree. Traditional wooden shutters frame the multiple windows that allow this large room to be flooded with natural light and air, on one side a fully integrated sleek kitchen and on the other a cosy living area. The large bay window offers a built-in window seat, the perfect spot for dining. This lovely room feels like a high-end home and provides an ideal space for relaxing and unwinding or entertaining guests. Adjacent to the living area, one of the first two well-appointed double bedrooms, complete with built-in storage and a convenient modern en-suite bathroom. The second bedroom, also offering good proportions and residing peacefully at the rear of the property also benefits from good built-in storage and has a family sized bathroom located ideally next door. The separation of the two bedrooms provides a desirable level of privacy, making this flat ideal for anyone looking to share with friends or rent the spare room. The entrance hall also offers a large storage cupboard and is spacious enough to create the feeling of a true home on entering the property.