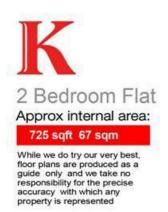

#### **Features**

- Two double bedrooms
- Victorian conversion
- Two bathrooms
- Beautifully finished throughout
- Over 700 square feet of internal space
- Sought-after residential road
- Close to Brockwell Park
- Within walking distance to Northern and Victoria tube lines
- Share of freehold
- Chain-free