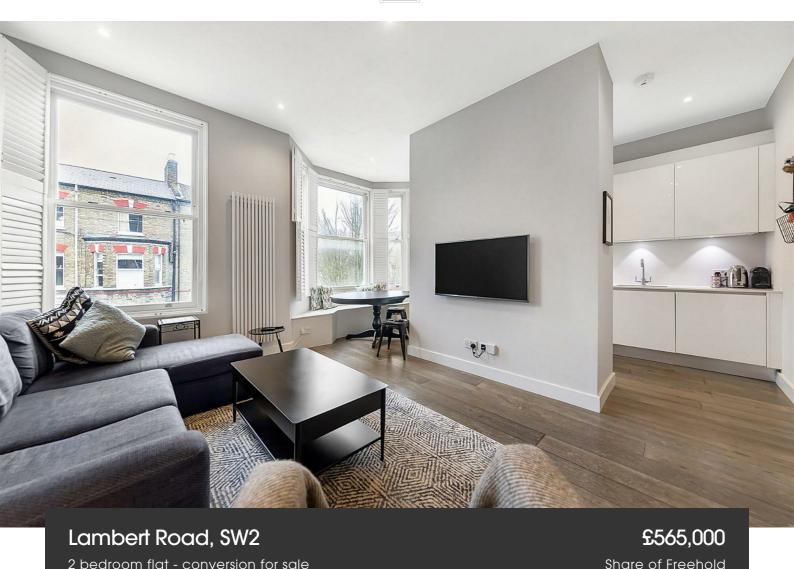

## **Property Details**

The flat comprises an impressive open-plan living space, which like the rest of the flat is finished to a luxuriously high degree. Traditional wooden shutters frame the multiple windows that allow this large room to be flooded with natural light and air, on one side a fully integrated sleek kitchen and on the other a cosy living area. The large bay window offers a built-in window seat, the perfect spot for dining. This lovely room feels like a high-end home and provides an ideal space for relaxing and unwinding or entertaining guests. Adjacent to the living area, one of the first two well-appointed double bedrooms, complete with built-in storage and a convenient modern en-suite bathroom. The second bedroom, also offering good proportions and residing peacefully at the rear of the property also benefits from good built-in storage and has a family sized bathroom located ideally next door. The separation of the two bedrooms provides a desirable level of privacy, making this flat ideal for anyone looking to share with friends or rent the spare room. The entrance hall also offers a large storage cupboard and is spacious enough to create the feeling of a true home on entering the property.

#### **Features**

- Two double bedrooms
- Victorian conversion
- Two bathrooms
- Beautifully finished throughout
- Over 700 square feet of internal space
- Sought-after residential road
- Close to Brockwell Park
- Within walking distance to Northern and Victoria tube lines
- Share of freehold
- Chain-free