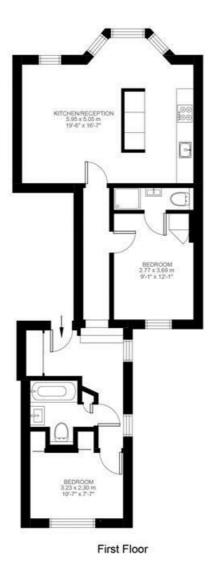

## **Property Details**

The flat comprises an impressive open-plan living space, which like the rest of the flat is finished to a luxuriously high degree. Traditional wooden shutters frame the multiple windows that allow this large room to be flooded with natural light and air, on one side a fully integrated sleek kitchen and on the other a cosy living area. The large bay window offers a built-in window seat, the perfect spot for dining. This lovely room feels like a high-end home and provides an ideal space for relaxing and unwinding or entertaining guests. Adjacent to the living area, one of the first two well-appointed double bedrooms, complete with built-in storage and a convenient modern en-suite bathroom. The second bedroom, also offering good proportions and residing peacefully at the rear of the property also benefits from good built-in storage and has a family sized bathroom located ideally next door. The separation of the two bedrooms provides a desirable level of privacy, making this flat ideal for anyone looking to share with friends or rent the spare room. The entrance hall also offers a large storage cupboard and is spacious enough to create the feeling of a true home on entering the property.

#### **Features**

- Two double bedrooms
- Victorian conversion
- Two bathrooms
- Beautifully finished throughout
- Over 700 square feet of internal space
- Sought-after residential road
- Close to Brockwell Park
- Within walking distance to Northern and Victoria tube lines
- Share of freehold
- Chain-free