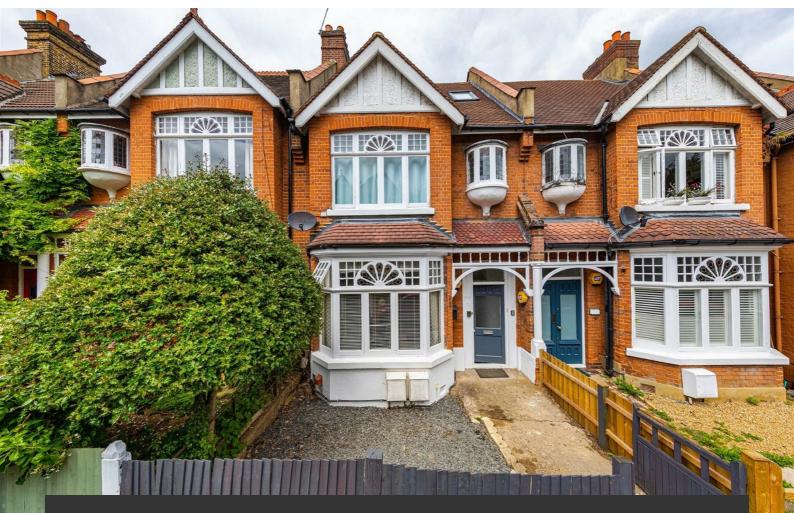

# **Property Details**

This lovely flat offers generous proportions and benefits from a light and airy atmosphere, split over the top two floors of this handsome period property, ready for a purchaser to move in hassle free and add their own touch over time. There is a substantial reception room with beautiful stained glass and Oriel window. There is ample room to relax, dine and entertain, this inviting room is sure to be used on a regular basis. A large, separate kitchen resides adjacent, providing plenty of storage options and surface space. There is the potential to open the kitchen out into the reception, creating a vast open-plan living area, subject to the necessary permissions. The property boasts three comfortable double bedrooms, two of which are on this floor. The larger of the two overlooking the peaceful gardens to the rear, the second still large enough to be rented out, but could easily be repurposed to suit the needs of the purchaser. A large family bathroom is also conveniently located on this floor. The grand master bedroom sits on the floor above and boasts a modern en-suite bathroom and ample built-in storage. The property is ready for someone to move into and personalise over time, offering plenty of flexibility and has the potential to also add a roof terrace, subject to the necessary permissions.

### Features

- Three double bedrooms
- Two bathrooms
- Victorian conversion
- Over 1100 square feet of internal space
- Characterful features
- Sought-after road running parallel to Brockwell Park
- 2-minute walk to Brockwell Park
- Share of freehold