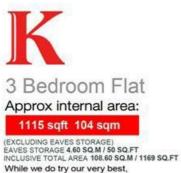

### Features

- Three double bedrooms
- Two bathrooms
- Victorian conversion
- Over 1100 square feet of internal space
- Characterful features
- Sought-after road running parallel to Brockwell Park
- 2-minute walk to Brockwell Park
- Share of freehold

#### Trinity Rise, Herne Hill, SW2

EAVES STORAGE 4.60 SQ.M / 50 SQ.FT INCLUSIVE TOTAL AREA 108.60 SQ.M / 1169 SQ.FT While we do try our very best, floor plans are produced as a guide only and we take no responsibility for the precise accuracy with which any property is represented