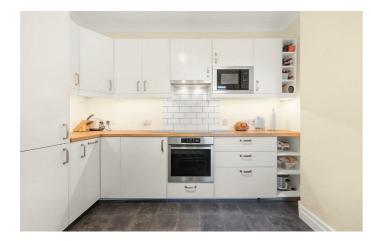

# **Property Details**

This lovely flat offers generous proportions and benefits from a light and airy atmosphere, split over the top two floors of this handsome period property, ready for a purchaser to move in hassle free and add their own touch over time. There is a substantial reception room with beautiful stained glass and Oriel window. There is ample room to relax, dine and entertain, this inviting room is sure to be used on a regular basis. A large, separate kitchen resides adjacent, providing plenty of storage options and surface space. There is the potential to open the kitchen out into the reception, creating a vast open-plan living area, subject to the necessary permissions. The property boasts three comfortable double bedrooms, two of which are on this floor. The larger of the two overlooking the peaceful gardens to the rear, the second still large enough to be rented out, but could easily be repurposed to suit the needs of the purchaser. A large family bathroom is also conveniently located on this floor. The grand master bedroom sits on the floor above and boasts a modern en-suite bathroom and ample built-in storage. The property is ready for someone to move into and personalise over time, offering plenty of flexibility and has the potential to also add a roof terrace, subject to the necessary permissions.