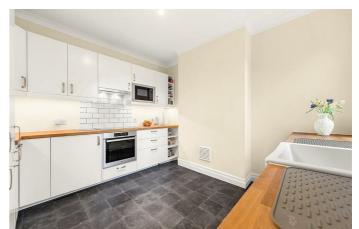

# **Property Details**

This lovely flat offers generous proportions and benefits from a light and airy atmosphere, split over the top two floors of this handsome period property, ready for a purchaser to move in hassle free and add their own touch over time. There is a substantial reception room with beautiful stained glass and Oriel window. There is ample room to relax, dine and entertain, this inviting room is sure to be used on a regular basis. A large, separate kitchen resides adjacent, providing plenty of storage options and surface space. There is the potential to open the kitchen out into the reception, creating a vast open-plan living area, subject to the necessary permissions. The property boasts three comfortable double bedrooms, two of which are on this floor. The larger of the two overlooking the peaceful gardens to the rear, the second still large enough to be rented out, but could easily be repurposed to suit the needs of the purchaser. A large family bathroom is also conveniently located on this floor. The grand master bedroom sits on the floor above and boasts a modern en-suite bathroom and ample built-in storage. The property is ready for someone to move into and personalise over time, offering plenty of flexibility and has the potential to also add a roof terrace, subject to the necessary permissions.