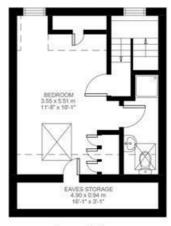

o move into and personalise over time, offering plenty of flexibility and has the potential to also add a roof terrace, subject to the necessary permissions.

### Features

- Three double bedrooms
- Two bathrooms
- Victorian conversion
- Over 1100 square feet of internal space
- Characterful features
- Sought-after road running parallel to Brockwell Park
- 2-minute walk to Brockwell Park
- Share of freehold

#### Council tax band C EPC rating E (53)

























#### Trinity Rise, Herne Hill, SW2



EAVES STORAGE 4.60 SQ.M / 50 SQ.FT INCLUSIVE TOTAL AREA 108.60 SQ.M / 1169 SQ.FT While we do try our very best, floor plans are produced as a guide only and we take no responsibility for the precise accuracy with which any property is represented



First Floor

# **Trinity Rise**



Second Floor





#### Trinity Rise, Herne Hill, SW2