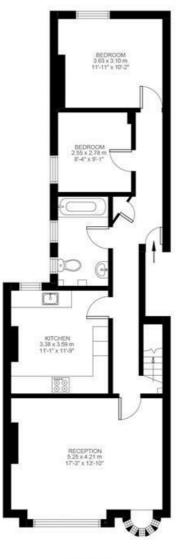

The property is ready for someone to move into and personalise over time, offering plenty of flexibility and has the potential to also add a roof terrace, subject to the necessary permissions.

### Features

- Three double bedrooms
- Two bathrooms
- Victorian conversion
- Over 1100 square feet of internal space
- Characterful features
- Sought-after road running parallel to Brockwell Park
- 2-minute walk to Brockwell Park
- Share of freehold

#### Council tax band C EPC rating E (53)

























#### Trinity Rise, Herne Hill, SW2



EAVES STORAGE 4.60 SQ.M / 50 SQ.FT INCLUSIVE TOTAL AREA 108.60 SQ.M / 1169 SQ.FT While we do try our very best, floor plans are produced as a guide only and we take no responsibility for the precise accuracy with which any property is represented



First Floor

# **Trinity Rise**



Second Floor





#### Trinity Rise, Herne Hill, SW2