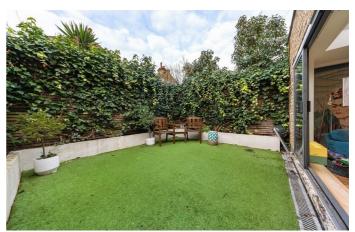

# **Property Details**

The property comprises two large double bedrooms with wonderful high ceilings, both benefitting from fitted storage. The master bedroom is a spacious double room situated at the front of the building with a bright bay window. The second bedroom, unusually, is similar in size and has French doors onto the side patio. The bedrooms share a modern bathroom, stylishly tiled and finished to a high spec. The icing on the cake is the open-plan kitchen and living room. This room boasts a real wow-factor as the main room wraps itself around a private patio encased in floor to ceiling glass. A fantastic entertaining area, with ample room to relax and dine. The kitchen is contemporary with plenty of storage and worktop space. The living area is flooded with light thanks to multiple skylights and glass bi-folding doors. These allow a seamless transition into the south west-facing private garden, a peaceful suntrap that feels worlds away from the hustle and bustle of city life. With over 800 square feet of internal living space, this is a beautiful home with an ideal layout for modern tastes.

## Features

- Two double bedrooms
- Victorian conversion
- Private garden and separate patio
- Over 800 square feet of internal living space
- Cellar
- Highly popular location in the heart of Brixton
- Local amenities in minutes
- Brockwell Park within easy reach