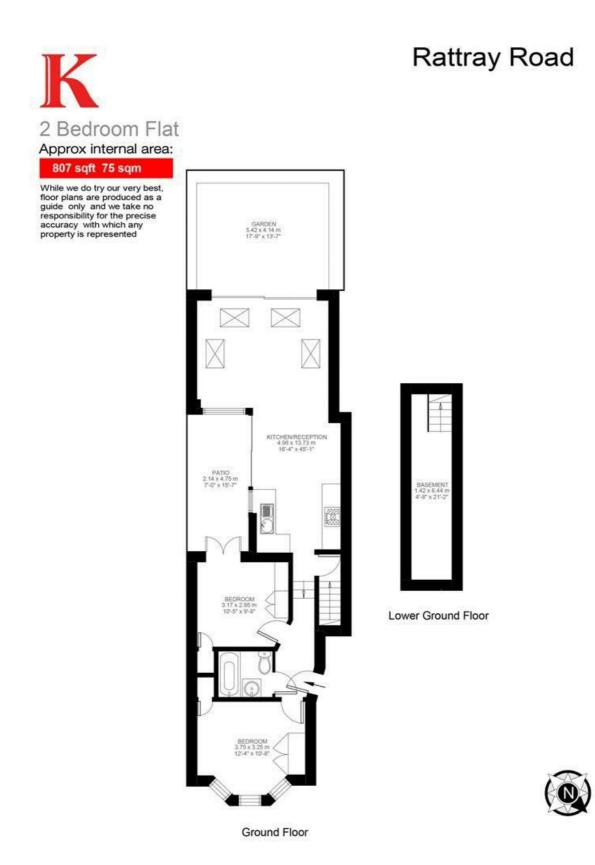

# **Property Details**

The property comprises two large double bedrooms with wonderful high ceilings, both benefitting from fitted storage. The master bedroom is a spacious double room situated at the front of the building with a bright bay window. The second bedroom, unusually, is similar in size and has French doors onto the side patio. The bedrooms share a modern bathroom, stylishly tiled and finished to a high spec. The icing on the cake is the open-plan kitchen and living room. This room boasts a real wow-factor as the main room wraps itself around a private patio encased in floor to ceiling glass. A fantastic entertaining area, with ample room to relax and dine. The kitchen is contemporary with plenty of storage and worktop space. The living area is flooded with light thanks to multiple skylights and glass bi-folding doors. These allow a seamless transition into the south west-facing private garden, a peaceful suntrap that feels worlds away from the hustle and bustle of city life. With over 800 square feet of internal living space, this is a beautiful home with an ideal layout for modern tastes.

## Features

- Two double bedrooms
- Victorian conversion
- Private garden and separate patio
- Over 800 square feet of internal living space
- Cellar
- Highly popular location in the heart of Brixton
- Local amenities in minutes
- Brockwell Park within easy reach