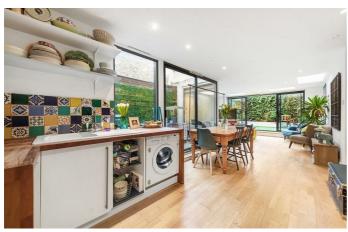

# **Property Details**

The property comprises two large double bedrooms with wonderful high ceilings, both benefitting from fitted storage. The master bedroom is a spacious double room situated at the front of the building with a bright bay window. The second bedroom, unusually, is similar in size and has French doors onto the side patio. The bedrooms share a modern bathroom, stylishly tiled and finished to a high spec. The icing on the cake is the open-plan kitchen and living room. This room boasts a real wow-factor as the main room wraps itself around a private patio encased in floor to ceiling glass. A fantastic entertaining area, with ample room to relax and dine. The kitchen is contemporary with plenty of storage and worktop space. The living area is flooded with light thanks to multiple skylights and glass bi-folding doors. These allow a seamless transition into the south west-facing private garden, a peaceful suntrap that feels worlds away from the hustle and bustle of city life. With over 800 square feet of internal living space, this is a beautiful home with an ideal layout for modern tastes.