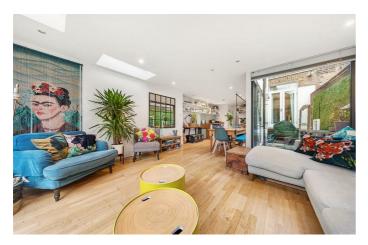

# **Property Details**

The property comprises two large double bedrooms with wonderful high ceilings, both benefitting from fitted storage. The master bedroom is a spacious double room situated at the front of the building with a bright bay window. The second bedroom, unusually, is similar in size and has French doors onto the side patio. The bedrooms share a modern bathroom, stylishly tiled and finished to a high spec. The icing on the cake is the open-plan kitchen and living room. This room boasts a real wow-factor as the main room wraps itself around a private patio encased in floor to ceiling glass. A fantastic entertaining area, with ample room to relax and dine. The kitchen is contemporary with plenty of storage and worktop space. The living area is flooded with light thanks to multiple skylights and glass bi-folding doors. These allow a seamless transition into the south west-facing private garden, a peaceful suntrap that feels worlds away from the hustle and bustle of city life. With over 800 square feet of internal living space, this is a beautiful home with an ideal layout for modern tastes.