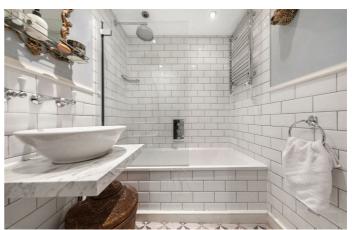

# **Property Details**

The property comprises two large double bedrooms with wonderful high ceilings, both benefitting from fitted storage. The master bedroom is a spacious double room situated at the front of the building with a bright bay window. The second bedroom, unusually, is similar in size and has French doors onto the side patio. The bedrooms share a modern bathroom, stylishly tiled and finished to a high spec. The icing on the cake is the open-plan kitchen and living room. This room boasts a real wow-factor as the main room wraps itself around a private patio encased in floor to ceiling glass. A fantastic entertaining area, with ample room to relax and dine. The kitchen is contemporary with plenty of storage and worktop space. The living area is flooded with light thanks to multiple skylights and glass bi-folding doors. These allow a seamless transition into the south west-facing private garden, a peaceful suntrap that feels worlds away from the hustle and bustle of city life. With over 800 square feet of internal living space, this is a beautiful home with an ideal layout for modern tastes.