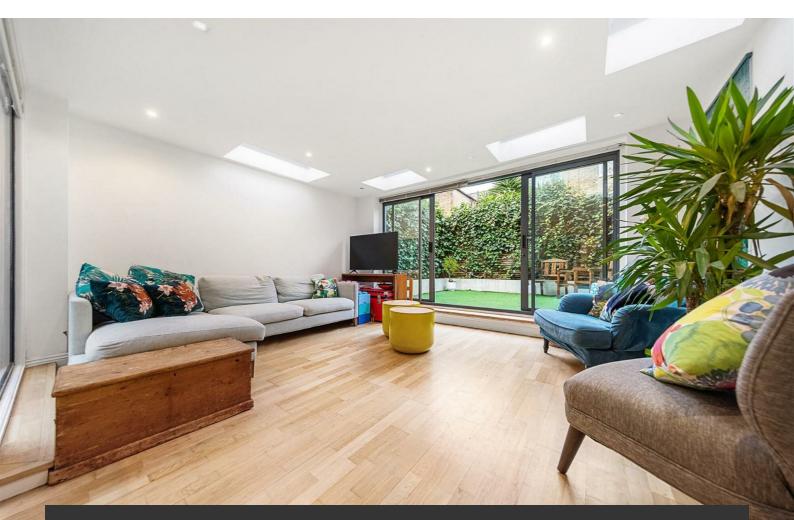

# **Property Details**

The property comprises two large double bedrooms with wonderful high ceilings, both benefitting from fitted storage. The master bedroom is a spacious double room situated at the front of the building with a bright bay window. The second bedroom, unusually, is similar in size and has French doors onto the side patio. The bedrooms share a modern bathroom, stylishly tiled and finished to a high spec. The icing on the cake is the open-plan kitchen and living room. This room boasts a real wow-factor as the main room wraps itself around a private patio encased in floor to ceiling glass. A fantastic entertaining area, with ample room to relax and dine. The kitchen is contemporary with plenty of storage and worktop space. The living area is flooded with light thanks to multiple skylights and glass bi-folding doors. These allow a seamless transition into the south west-facing private garden, a peaceful suntrap that feels worlds away from the hustle and bustle of city life. With over 800 square feet of internal living space, this is a beautiful home with an ideal layout for modern tastes.