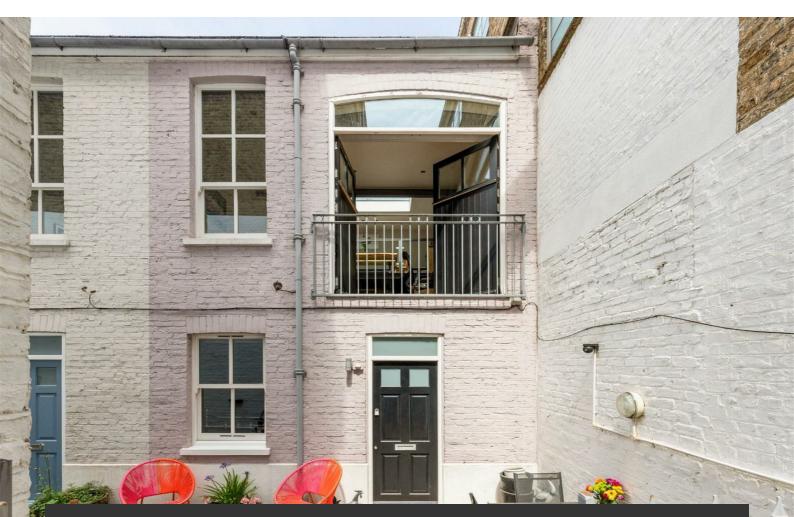

# **Property Details**

A bright and characterful one bedroom mews house, offering contemporary design in an exclusively secluded and secure development, a stone's throw from the heart of Brixton. This unique row of four pastel coloured freehold mews houses are nestled in a hidden, private and gated cobbled courtyard. In such an idyllic and peaceful setting, it is hard to remember that you are so centrally located, only minutes from the tube station and the lively Brixton Village. The heart of the home is the impressive entertaining space, an open-plan reception room with a mezzanine level and double height ceiling. Tall windows and a large skylight allow natural light to flood every corner of the room whilst the mezzanine adds extra floor space and character, currently occupied as a dining area, this space could be repurposed to suit any of the purchasers needs, providing room for guests to sleep, a home office or a cosy entertaining area. The bedroom and bathroom are no exception to the high quality of finishes that are a running theme throughout this charming house. The bedroom is tranquil and spacious, offering a walk-in wardrobe and a modern, sleek bathroom. Every inch of the property has been thoughtfully designed.

## Features

- One bedroom
- Freehold mews house
- High ceilings & mezzanine level
- Private, shared cobbled courtyard
- Secure and secluded
  development
- Moments away from central Brixton
- Minutes by foot to the Victoria line
- Brockwell Park in walking distance