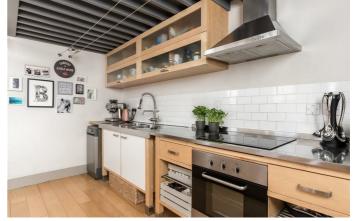

# **Property Details**

A bright and characterful one bedroom mews house, offering contemporary design in an exclusively secluded and secure development, a stone's throw from the heart of Brixton. This unique row of four pastel coloured freehold mews houses are nestled in a hidden, private and gated cobbled courtyard. In such an idyllic and peaceful setting, it is hard to remember that you are so centrally located, only minutes from the tube station and the lively Brixton Village. The heart of the home is the impressive entertaining space, an open-plan reception room with a mezzanine level and double height ceiling. Tall windows and a large skylight allow natural light to flood every corner of the room whilst the mezzanine adds extra floor space and character, currently occupied as a dining area, this space could be repurposed to suit any of the purchasers needs, providing room for guests to sleep, a home office or a cosy entertaining area. The bedroom and bathroom are no exception to the high quality of finishes that are a running theme throughout this charming house. The bedroom is tranquil and spacious, offering a walk-in wardrobe and a modern, sleek bathroom. Every inch of the property has been thoughtfully designed.