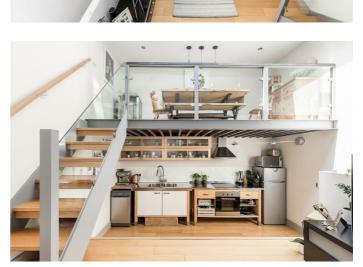

# **Property Details**

A bright and characterful one bedroom mews house, offering contemporary design in an exclusively secluded and secure development, a stone's throw from the heart of Brixton. This unique row of four pastel coloured freehold mews houses are nestled in a hidden, private and gated cobbled courtyard. In such an idyllic and peaceful setting, it is hard to remember that you are so centrally located, only minutes from the tube station and the lively Brixton Village. The heart of the home is the impressive entertaining space, an open-plan reception room with a mezzanine level and double height ceiling. Tall windows and a large skylight allow natural light to flood every corner of the room whilst the mezzanine adds extra floor space and character, currently occupied as a dining area, this space could be repurposed to suit any of the purchasers needs, providing room for guests to sleep, a home office or a cosy entertaining area. The bedroom and bathroom are no exception to the high quality of finishes that are a running theme throughout this charming house. The bedroom is tranquil and spacious, offering a walk-in wardrobe and a modern, sleek bathroom. Every inch of the property has been thoughtfully designed.