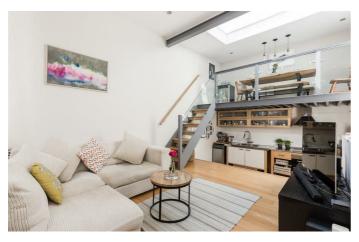

# **Property Details**

A bright and characterful one bedroom mews house, offering contemporary design in an exclusively secluded and secure development, a stone's throw from the heart of Brixton. This unique row of four pastel coloured freehold mews houses are nestled in a hidden, private and gated cobbled courtyard. In such an idyllic and peaceful setting, it is hard to remember that you are so centrally located, only minutes from the tube station and the lively Brixton Village. The heart of the home is the impressive entertaining space, an open-plan reception room with a mezzanine level and double height ceiling. Tall windows and a large skylight allow natural light to flood every corner of the room whilst the mezzanine adds extra floor space and character, currently occupied as a dining area, this space could be repurposed to suit any of the purchasers needs, providing room for guests to sleep, a home office or a cosy entertaining area. The bedroom and bathroom are no exception to the high quality of finishes that are a running theme throughout this charming house. The bedroom is tranquil and spacious, offering a walk-in wardrobe and a modern, sleek bathroom. Every inch of the property has been thoughtfully designed.