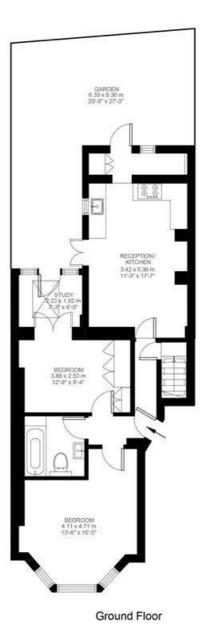

## **Property Details**

Natural light is a reoccurring theme in this property and the open plan living space is no exception, with doors opening out onto the private garden it's a perfect space for relaxing, dining and entertaining guests. The kitchen is fully equipped, partially integrated, with a smart finish and plenty of storage. Sitting adjacent to the reception room is a comfortable double bedroom which also benefits from French doors that open out onto a light-flooded study room overlooking the side return. This characterful space could easily be repurposed so suit any of the buyers needs and also provides access to the garden. The larger of the two bedrooms to the front of the property benefits from a huge bay window flooding the room with light. The bathroom is stylish and modern, and with over 800 square feet on offer, the property will appeal to a wide range of potential purchasers. There is also plenty of storage available in the private cellar.

#### **Features**

- Two double bedrooms
- Private, lowmaintenance garden
- Victorian conversion
- Over 800 square feet of internal space
- Bright and characterful
- Demised basement
- Share of freehold
- · Chain-free