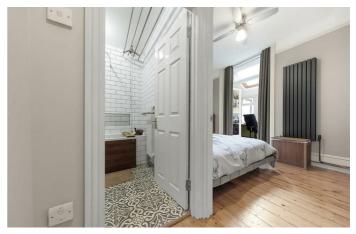

## **Property Details**

Natural light is a reoccurring theme in this property and the open plan living space is no exception, with doors opening out onto the private garden it's a perfect space for relaxing, dining and entertaining guests. The kitchen is fully equipped, partially integrated, with a smart finish and plenty of storage. Sitting adjacent to the reception room is a comfortable double bedroom which also benefits from French doors that open out onto a light-flooded study room overlooking the side return. This characterful space could easily be repurposed so suit any of the buyers needs and also provides access to the garden. The larger of the two bedrooms to the front of the property benefits from a huge bay window flooding the room with light. The bathroom is stylish and modern, and with over 800 square feet on offer, the property will appeal to a wide range of potential purchasers. There is also plenty of storage available in the private cellar.