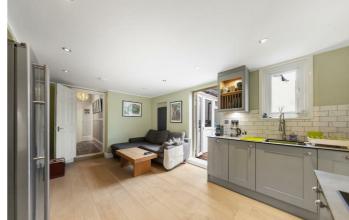

## **Property Details**

Natural light is a reoccurring theme in this property and the open plan living space is no exception, with doors opening out onto the private garden it's a perfect space for relaxing, dining and entertaining guests. The kitchen is fully equipped, partially integrated, with a smart finish and plenty of storage. Sitting adjacent to the reception room is a comfortable double bedroom which also benefits from French doors that open out onto a light-flooded study room overlooking the side return. This characterful space could easily be repurposed so suit any of the buyers needs and also provides access to the garden. The larger of the two bedrooms to the front of the property benefits from a huge bay window flooding the room with light. The bathroom is stylish and modern, and with over 800 square feet on offer, the property will appeal to a wide range of potential purchasers. There is also plenty of storage available in the private cellar.