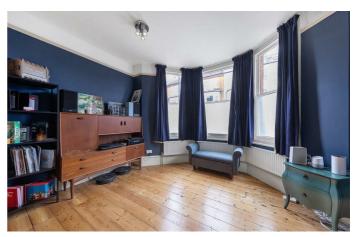

## **Property Details**

Natural light is a reoccurring theme in this property and the open plan living space is no exception, with doors opening out onto the private garden it's a perfect space for relaxing, dining and entertaining guests. The kitchen is fully equipped, partially integrated, with a smart finish and plenty of storage. Sitting adjacent to the reception room is a comfortable double bedroom which also benefits from French doors that open out onto a light-flooded study room overlooking the side return. This characterful space could easily be repurposed so suit any of the buyers needs and also provides access to the garden. The larger of the two bedrooms to the front of the property benefits from a huge bay window flooding the room with light. The bathroom is stylish and modern, and with over 800 square feet on offer, the property will appeal to a wide range of potential purchasers. There is also plenty of storage available in the private cellar.