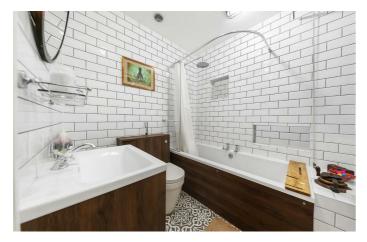

## **Property Details**

Natural light is a reoccurring theme in this property and the open plan living space is no exception, with doors opening out onto the private garden it's a perfect space for relaxing, dining and entertaining guests. The kitchen is fully equipped, partially integrated, with a smart finish and plenty of storage. Sitting adjacent to the reception room is a comfortable double bedroom which also benefits from French doors that open out onto a light-flooded study room overlooking the side return. This characterful space could easily be repurposed so suit any of the buyers needs and also provides access to the garden. The larger of the two bedrooms to the front of the property benefits from a huge bay window flooding the room with light. The bathroom is stylish and modern, and with over 800 square feet on offer, the property will appeal to a wide range of potential purchasers. There is also plenty of storage available in the private cellar.