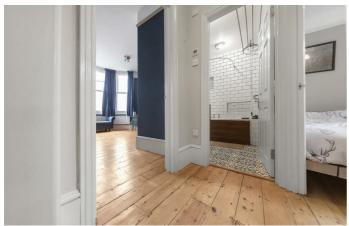

## **Property Details**

Natural light is a reoccurring theme in this property and the open plan living space is no exception, with doors opening out onto the private garden it's a perfect space for relaxing, dining and entertaining guests. The kitchen is fully equipped, partially integrated, with a smart finish and plenty of storage. Sitting adjacent to the reception room is a comfortable double bedroom which also benefits from French doors that open out onto a light-flooded study room overlooking the side return. This characterful space could easily be repurposed so suit any of the buyers needs and also provides access to the garden. The larger of the two bedrooms to the front of the property benefits from a huge bay window flooding the room with light. The bathroom is stylish and modern, and with over 800 square feet on offer, the property will appeal to a wide range of potential purchasers. There is also plenty of storage available in the private cellar.