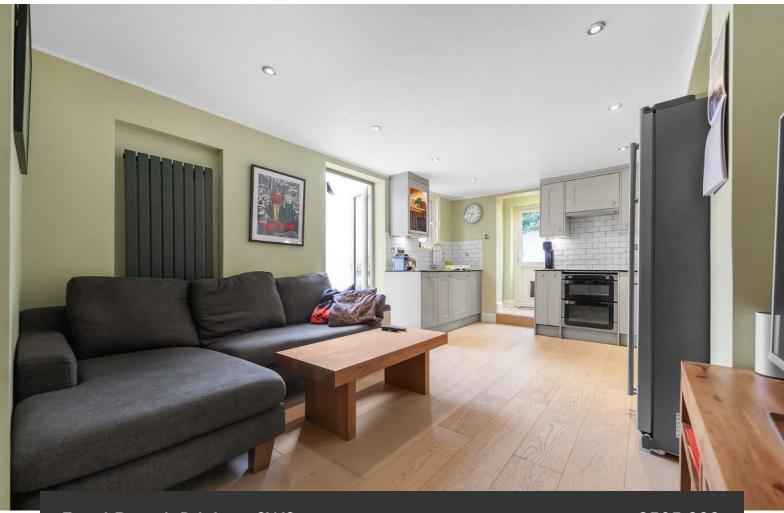

## **Property Details**

Natural light is a reoccurring theme in this property and the open plan living space is no exception, with doors opening out onto the private garden it's a perfect space for relaxing, dining and entertaining guests. The kitchen is fully equipped, partially integrated, with a smart finish and plenty of storage. Sitting adjacent to the reception room is a comfortable double bedroom which also benefits from French doors that open out onto a light-flooded study room overlooking the side return. This characterful space could easily be repurposed so suit any of the buyers needs and also provides access to the garden. The larger of the two bedrooms to the front of the property benefits from a huge bay window flooding the room with light. The bathroom is stylish and modern, and with over 800 square feet on offer, the property will appeal to a wide range of potential purchasers. There is also plenty of storage available in the private cellar.