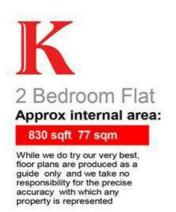

## **Property Details**

Natural light is a reoccurring theme in this property and the open plan living space is no exception, with doors opening out onto the private garden it's a perfect space for relaxing, dining and entertaining guests. The kitchen is fully equipped, partially integrated, with a smart finish and plenty of storage. Sitting adjacent to the reception room is a comfortable double bedroom which also benefits from French doors that open out onto a light-flooded study room overlooking the side return. This characterful space could easily be repurposed so suit any of the buyers needs and also provides access to the garden. The larger of the two bedrooms to the front of the property benefits from a huge bay window flooding the room with light. The bathroom is stylish and modern, and with over 800 square feet on offer, the property will appeal to a wide range of potential purchasers. There is also plenty of storage available in the private cellar.

#### **Features**

- Two double bedrooms
- Private, lowmaintenance garden
- Victorian conversion
- Over 800 square feet of internal space
- Bright and characterful
- Demised basement
- Share of freehold
- · Chain-free