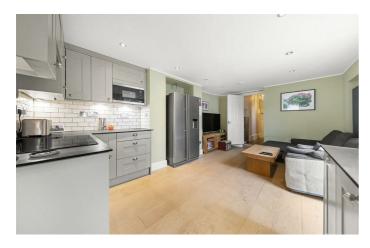

## **Property Details**

Natural light is a reoccurring theme in this property and the open plan living space is no exception, with doors opening out onto the private garden it's a perfect space for relaxing, dining and entertaining guests. The kitchen is fully equipped, partially integrated, with a smart finish and plenty of storage. Sitting adjacent to the reception room is a comfortable double bedroom which also benefits from French doors that open out onto a light-flooded study room overlooking the side return. This characterful space could easily be repurposed so suit any of the buyers needs and also provides access to the garden. The larger of the two bedrooms to the front of the property benefits from a huge bay window flooding the room with light. The bathroom is stylish and modern, and with over 800 square feet on offer, the property will appeal to a wide range of potential purchasers. There is also plenty of storage available in the private cellar.