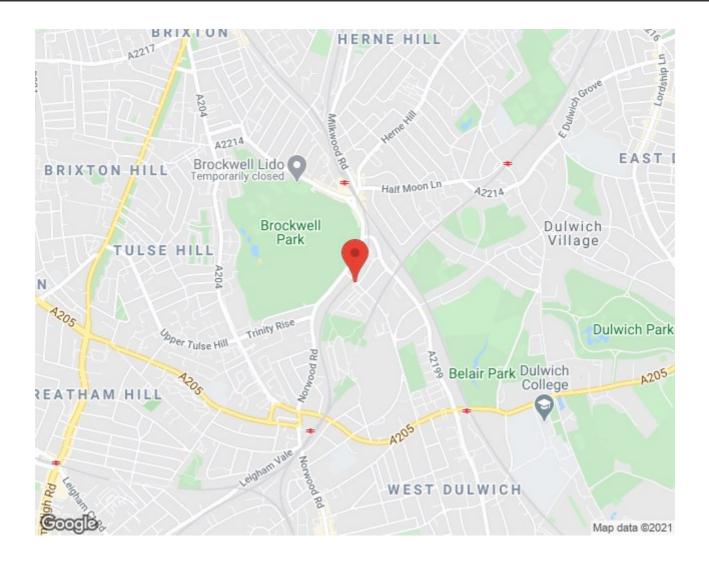

## **Property Details**

A well-appointed two double bedroom flat, occupying the top floor of a Victorian terrace on the ideally located Rosendale Road. Brockwell Park couldn't be much closer and Herne Hill is just around the corner, with the station only a few minutes away by foot. The flat comprises a bright and airy open-plan reception room, providing plenty of space to relax and unwind as well as dine and entertain guests. The room offers fantastic storage options and a sociable kitchen which is partially integrated to maximise on space. Both bedrooms are inviting spaces, tucked away peacefully at the rear of the flat and supported by an impressive bathroom, complete with both a bath and walk in shower in fantastic condition. £400,000 Share of Freehold