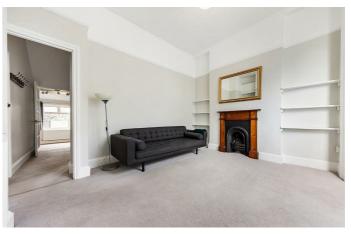

## **Property Details**

The reception room spans the width of the property, is flooded with natural light through a characterful bay window and adorned with a feature fireplace and built-in shelving. The room is spacious with an airy, bright atmosphere, providing the ideal environment to relax and unwind or entertain guests. Adjacent, a fully equipped contemporary bathroom with eaves storage above. The bedroom resides in a peaceful location overlooking the garden to the rear, benefitting from all-day sun. A separate kitchen with plenty of storage provides access to the mature and well cared for shared garden, a lovely south-east facing space to enjoy the warmer months.