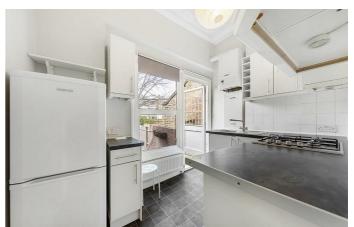

## **Property Details**

The reception room spans the width of the property, is flooded with natural light through a characterful bay window and adorned with a feature fireplace and built-in shelving. The room is spacious with an airy, bright atmosphere, providing the ideal environment to relax and unwind or entertain guests. Adjacent, a fully equipped contemporary bathroom with eaves storage above. The bedroom resides in a peaceful location overlooking the garden to the rear, benefitting from all-day sun. A separate kitchen with plenty of storage provides access to the mature and well cared for shared garden, a lovely south-east facing space to enjoy the warmer months.