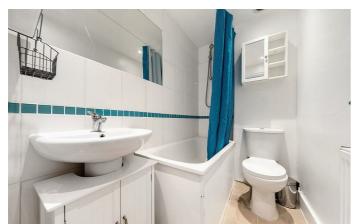

## **Property Details**

The reception room spans the width of the property, is flooded with natural light through a characterful bay window and adorned with a feature fireplace and built-in shelving. The room is spacious with an airy, bright atmosphere, providing the ideal environment to relax and unwind or entertain guests. Adjacent, a fully equipped contemporary bathroom with eaves storage above. The bedroom resides in a peaceful location overlooking the garden to the rear, benefitting from all-day sun. A separate kitchen with plenty of storage provides access to the mature and well cared for shared garden, a lovely south-east facing space to enjoy the warmer months.