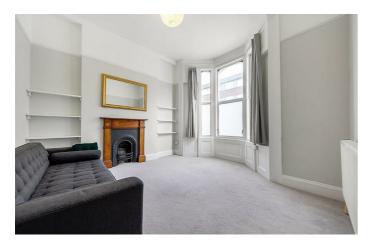

## **Property Details**

The reception room spans the width of the property, is flooded with natural light through a characterful bay window and adorned with a feature fireplace and built-in shelving. The room is spacious with an airy, bright atmosphere, providing the ideal environment to relax and unwind or entertain guests. Adjacent, a fully equipped contemporary bathroom with eaves storage above. The bedroom resides in a peaceful location overlooking the garden to the rear, benefitting from all-day sun. A separate kitchen with plenty of storage provides access to the mature and well cared for shared garden, a lovely south-east facing space to enjoy the warmer months.