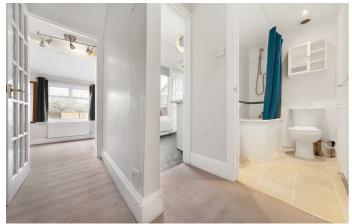

## **Property Details**

The reception room spans the width of the property, is flooded with natural light through a characterful bay window and adorned with a feature fireplace and built-in shelving. The room is spacious with an airy, bright atmosphere, providing the ideal environment to relax and unwind or entertain guests. Adjacent, a fully equipped contemporary bathroom with eaves storage above. The bedroom resides in a peaceful location overlooking the garden to the rear, benefitting from all-day sun. A separate kitchen with plenty of storage provides access to the mature and well cared for shared garden, a lovely south-east facing space to enjoy the warmer months.