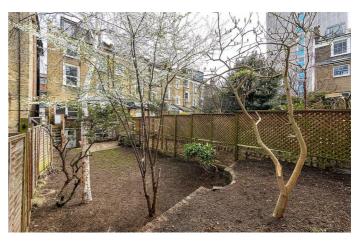

## **Property Details**

The reception room spans the width of the property, is flooded with natural light through a characterful bay window and adorned with a feature fireplace and built-in shelving. The room is spacious with an airy, bright atmosphere, providing the ideal environment to relax and unwind or entertain guests. Adjacent, a fully equipped contemporary bathroom with eaves storage above. The bedroom resides in a peaceful location overlooking the garden to the rear, benefitting from all-day sun. A separate kitchen with plenty of storage provides access to the mature and well cared for shared garden, a lovely south-east facing space to enjoy the warmer months.