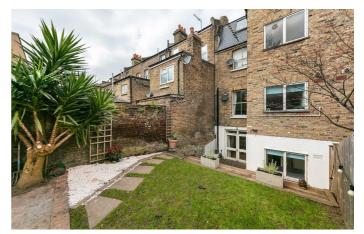

### **Property Details**

The heart of the home is the spacious open-plan reception room, complete with a large modern kitchen with integrated appliances, a breakfast bar, plenty of room for a large dining table and a comfortable area to lounge. The room has a bright and airy atmosphere thanks to dual-aspect light flooding in from both the front windows and the glass double doors that lead out to the attractive garden. This room is perfect for entertaining, with an outside space that benefits from all-day sun and provides a patio for dining, the ideal spot to host barbeques and enjoy the warmer months. On the upper floor, two well-proportioned doubles, one spanning the entire width of the property and the other peacefully tucked away at the rear and overlooking the sunny garden. The third bedroom resides on the lower floor and whilst it has been successfully rented out as a double room in the past, would also provide an ideal home office space, perfect for anyone who now requires a study area in which to work from home.