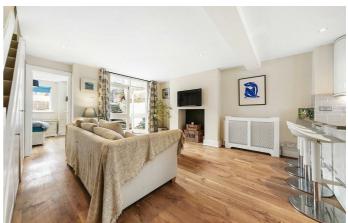

### **Property Details**

The heart of the home is the spacious open-plan reception room, complete with a large modern kitchen with integrated appliances, a breakfast bar, plenty of room for a large dining table and a comfortable area to lounge. The room has a bright and airy atmosphere thanks to dual-aspect light flooding in from both the front windows and the glass double doors that lead out to the attractive garden. This room is perfect for entertaining, with an outside space that benefits from all-day sun and provides a patio for dining, the ideal spot to host barbeques and enjoy the warmer months. On the upper floor, two well-proportioned doubles, one spanning the entire width of the property and the other peacefully tucked away at the rear and overlooking the sunny garden. The third bedroom resides on the lower floor and whilst it has been successfully rented out as a double room in the past, would also provide an ideal home office space, perfect for anyone who now requires a study area in which to work from home.