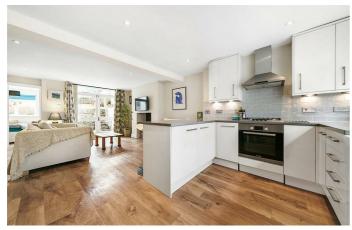

### **Property Details**

The heart of the home is the spacious open-plan reception room, complete with a large modern kitchen with integrated appliances, a breakfast bar, plenty of room for a large dining table and a comfortable area to lounge. The room has a bright and airy atmosphere thanks to dual-aspect light flooding in from both the front windows and the glass double doors that lead out to the attractive garden. This room is perfect for entertaining, with an outside space that benefits from all-day sun and provides a patio for dining, the ideal spot to host barbeques and enjoy the warmer months. On the upper floor, two well-proportioned doubles, one spanning the entire width of the property and the other peacefully tucked away at the rear and overlooking the sunny garden. The third bedroom resides on the lower floor and whilst it has been successfully rented out as a double room in the past, would also provide an ideal home office space, perfect for anyone who now requires a study area in which to work from home.