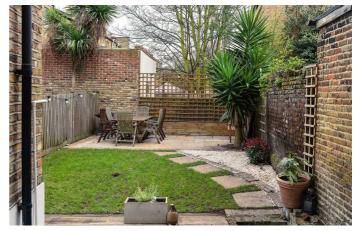

### **Property Details**

The heart of the home is the spacious open-plan reception room, complete with a large modern kitchen with integrated appliances, a breakfast bar, plenty of room for a large dining table and a comfortable area to lounge. The room has a bright and airy atmosphere thanks to dual-aspect light flooding in from both the front windows and the glass double doors that lead out to the attractive garden. This room is perfect for entertaining, with an outside space that benefits from all-day sun and provides a patio for dining, the ideal spot to host barbeques and enjoy the warmer months. On the upper floor, two well-proportioned doubles, one spanning the entire width of the property and the other peacefully tucked away at the rear and overlooking the sunny garden. The third bedroom resides on the lower floor and whilst it has been successfully rented out as a double room in the past, would also provide an ideal home office space, perfect for anyone who now requires a study area in which to work from home.