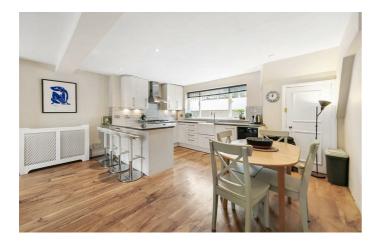

### **Property Details**

The heart of the home is the spacious open-plan reception room, complete with a large modern kitchen with integrated appliances, a breakfast bar, plenty of room for a large dining table and a comfortable area to lounge. The room has a bright and airy atmosphere thanks to dual-aspect light flooding in from both the front windows and the glass double doors that lead out to the attractive garden. This room is perfect for entertaining, with an outside space that benefits from all-day sun and provides a patio for dining, the ideal spot to host barbeques and enjoy the warmer months. On the upper floor, two well-proportioned doubles, one spanning the entire width of the property and the other peacefully tucked away at the rear and overlooking the sunny garden. The third bedroom resides on the lower floor and whilst it has been successfully rented out as a double room in the past, would also provide an ideal home office space, perfect for anyone who now requires a study area in which to work from home.