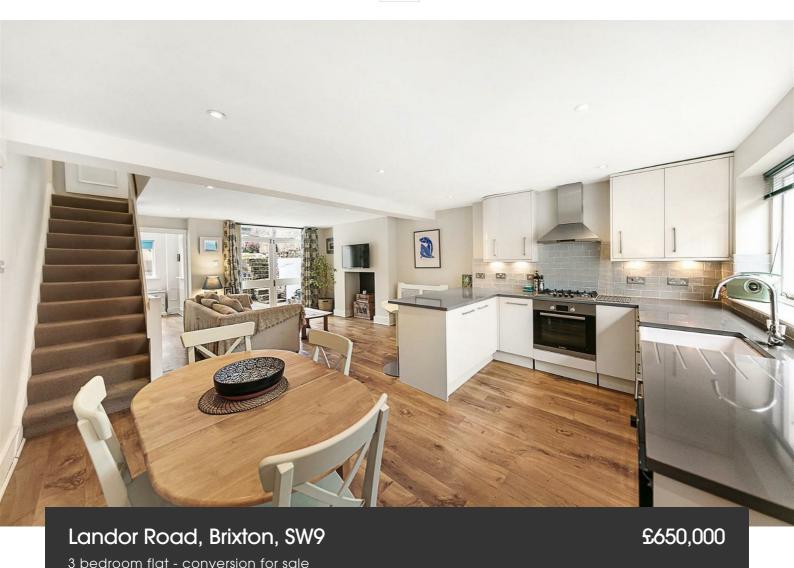

### **Property Details**

The heart of the home is the spacious open-plan reception room, complete with a large modern kitchen with integrated appliances, a breakfast bar, plenty of room for a large dining table and a comfortable area to lounge. The room has a bright and airy atmosphere thanks to dual-aspect light flooding in from both the front windows and the glass double doors that lead out to the attractive garden. This room is perfect for entertaining, with an outside space that benefits from all-day sun and provides a patio for dining, the ideal spot to host barbeques and enjoy the warmer months. On the upper floor, two well-proportioned doubles, one spanning the entire width of the property and the other peacefully tucked away at the rear and overlooking the sunny garden. The third bedroom resides on the lower floor and whilst it has been successfully rented out as a double room in the past, would also provide an ideal home office space, perfect for anyone who now requires a study area in which to work from home.

### Landor Road, Brixton, SW9