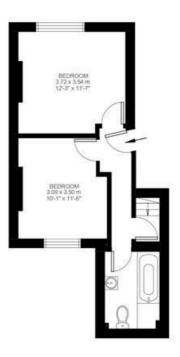

# 3 Bedroom Flat Approx internal area: 839 sqft 78 sqm While we do try our very best, floor plans are produced as a guide only and we take no responsibility for the precise accuracy with which any property is represented

## Landor Road

Lower Ground Floor

Ground Floor