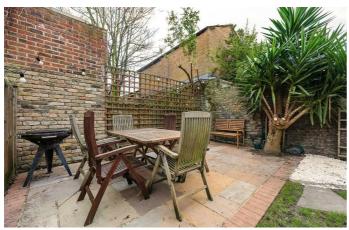

### **Property Details**

The heart of the home is the spacious open-plan reception room, complete with a large modern kitchen with integrated appliances, a breakfast bar, plenty of room for a large dining table and a comfortable area to lounge. The room has a bright and airy atmosphere thanks to dual-aspect light flooding in from both the front windows and the glass double doors that lead out to the attractive garden. This room is perfect for entertaining, with an outside space that benefits from all-day sun and provides a patio for dining, the ideal spot to host barbeques and enjoy the warmer months. On the upper floor, two well-proportioned doubles, one spanning the entire width of the property and the other peacefully tucked away at the rear and overlooking the sunny garden. The third bedroom resides on the lower floor and whilst it has been successfully rented out as a double room in the past, would also provide an ideal home office space, perfect for anyone who now requires a study area in which to work from home.