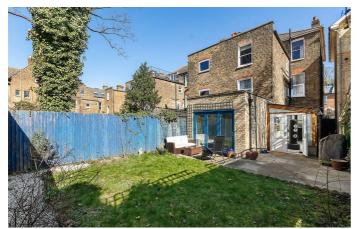

# **Property Details**

A spacious and characterful two double bedroom garden flat, occupying the ground floor of a handsome, semi-detached Victorian townhouse. The property is conveniently located a short stroll from the vast spaces of Brockwell Park and its 1930s Lido. The pubs and restaurants in Herne Hill, the Sunday market, and the train station are all a short walk away. The front of the property is occupied by an impressive open-plan living area, a large bay window and ceiling cornicing embellishes the room with plenty or character, an ideal spot to relax and unwind in this fantastic entertaining space. A large and sociable kitchen, modern and sleek with plenty of storage options and surface space also offers room for dining. Towards the rear, a light-flooded conservatory and two well-appointed double bedrooms, fairly even in size. The first offers considerable storage and the other opens out onto the impressive private garden through bi-folding glass doors. The flat is completed by a spacious contemporary bathroom with a large walk in shower and a bath, as well as a cellar that could be extended into a full basement.

### **Features**

- Two double bedrooms
- Open-plan living space
- Over 930 square feet of internal space
- Large private garden
- Moments from Brockwell Park
- Amenities of Herne Hill & Tulse
   Hill both in easy reach
- Share of freehold
- Chain-free