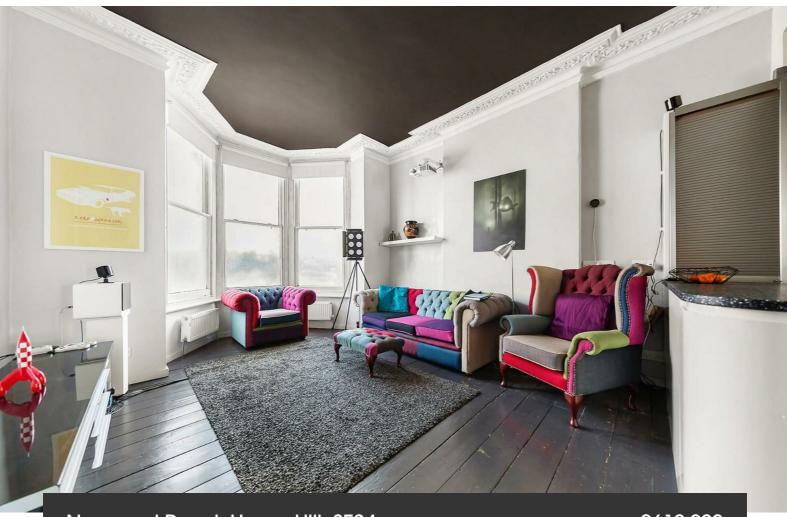

# **Property Details**

A spacious and characterful two double bedroom garden flat, occupying the ground floor of a handsome, semi-detached Victorian townhouse. The property is conveniently located a short stroll from the vast spaces of Brockwell Park and its 1930s Lido. The pubs and restaurants in Herne Hill, the Sunday market, and the train station are all a short walk away. The front of the property is occupied by an impressive open-plan living area, a large bay window and ceiling cornicing embellishes the room with plenty or character, an ideal spot to relax and unwind in this fantastic entertaining space. A large and sociable kitchen, modern and sleek with plenty of storage options and surface space also offers room for dining. Towards the rear, a light-flooded conservatory and two well-appointed double bedrooms, fairly even in size. The first offers considerable storage and the other opens out onto the impressive private garden through bi-folding glass doors. The flat is completed by a spacious contemporary bathroom with a large walk in shower and a bath, as well as a cellar that could be extended into a full basement.

### **Features**

- Two double bedrooms
- Open-plan living space
- Over 930 square feet of internal space
- Large private garden
- Moments from Brockwell Park
- Amenities of Herne Hill & Tulse
   Hill both in easy reach
- Share of freehold
- Chain-free