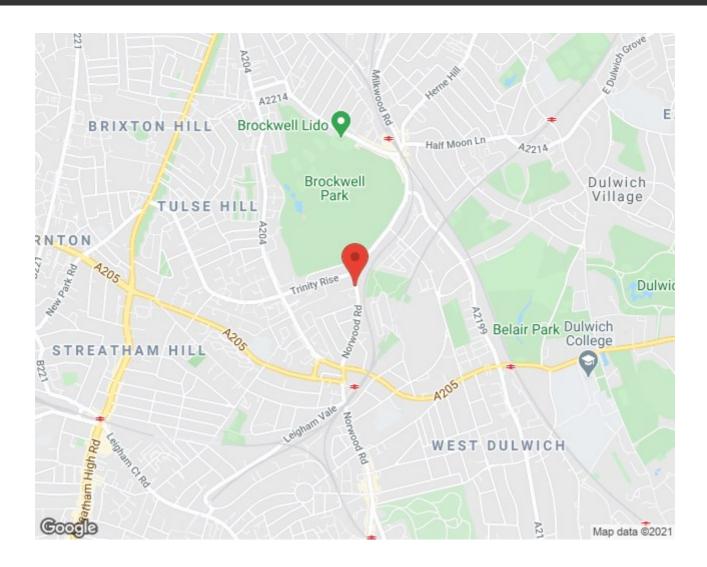

# **Property Details**

A spacious and characterful two double bedroom garden flat, occupying the ground floor of a handsome, semi-detached Victorian townhouse. The property is conveniently located a short stroll from the vast spaces of Brockwell Park and its 1930s Lido. The pubs and restaurants in Herne Hill, the Sunday market, and the train station are all a short walk away. The front of the property is occupied by an impressive open-plan living area, a large bay window and ceiling cornicing embellishes the room with plenty or character, an ideal spot to relax and unwind in this fantastic entertaining space. A large and sociable kitchen, modern and sleek with plenty of storage options and surface space also offers room for dining. Towards the rear, a light-flooded conservatory and two well-appointed double bedrooms, fairly even in size. The first offers considerable storage and the other opens out onto the impressive private garden through bi-folding glass doors. The flat is completed by a spacious contemporary bathroom with a large walk in shower and a bath, as well as a cellar that could be extended into a full basement.