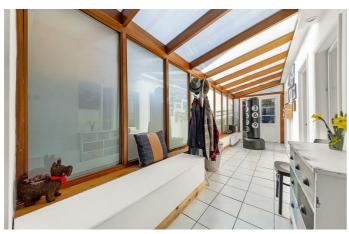

# **Property Details**

A spacious and characterful two double bedroom garden flat, occupying the ground floor of a handsome, semi-detached Victorian townhouse. The property is conveniently located a short stroll from the vast spaces of Brockwell Park and its 1930s Lido. The pubs and restaurants in Herne Hill, the Sunday market, and the train station are all a short walk away. The front of the property is occupied by an impressive open-plan living area, a large bay window and ceiling cornicing embellishes the room with plenty or character, an ideal spot to relax and unwind in this fantastic entertaining space. A large and sociable kitchen, modern and sleek with plenty of storage options and surface space also offers room for dining. Towards the rear, a light-flooded conservatory and two well-appointed double bedrooms, fairly even in size. The first offers considerable storage and the other opens out onto the impressive private garden through bi-folding glass doors. The flat is completed by a spacious contemporary bathroom with a large walk in shower and a bath, as well as a cellar that could be extended into a full basement.