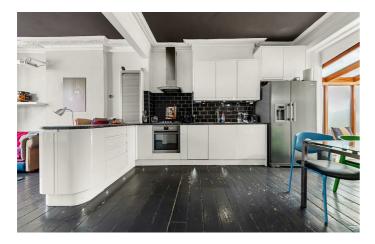

# **Property Details**

A spacious and characterful two double bedroom garden flat, occupying the ground floor of a handsome, semi-detached Victorian townhouse. The property is conveniently located a short stroll from the vast spaces of Brockwell Park and its 1930s Lido. The pubs and restaurants in Herne Hill, the Sunday market, and the train station are all a short walk away. The front of the property is occupied by an impressive open-plan living area, a large bay window and ceiling cornicing embellishes the room with plenty or character, an ideal spot to relax and unwind in this fantastic entertaining space. A large and sociable kitchen, modern and sleek with plenty of storage options and surface space also offers room for dining. Towards the rear, a light-flooded conservatory and two well-appointed double bedrooms, fairly even in size. The first offers considerable storage and the other opens out onto the impressive private garden through bi-folding glass doors. The flat is completed by a spacious contemporary bathroom with a large walk in shower and a bath, as well as a cellar that could be extended into a full basement.