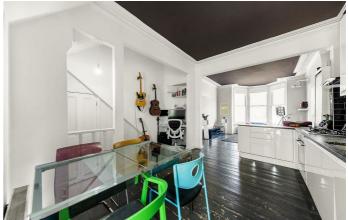

# **Property Details**

A spacious and characterful two double bedroom garden flat, occupying the ground floor of a handsome, semi-detached Victorian townhouse. The property is conveniently located a short stroll from the vast spaces of Brockwell Park and its 1930s Lido. The pubs and restaurants in Herne Hill, the Sunday market, and the train station are all a short walk away. The front of the property is occupied by an impressive open-plan living area, a large bay window and ceiling cornicing embellishes the room with plenty or character, an ideal spot to relax and unwind in this fantastic entertaining space. A large and sociable kitchen, modern and sleek with plenty of storage options and surface space also offers room for dining. Towards the rear, a light-flooded conservatory and two well-appointed double bedrooms, fairly even in size. The first offers considerable storage and the other opens out onto the impressive private garden through bi-folding glass doors. The flat is completed by a spacious contemporary bathroom with a large walk in shower and a bath, as well as a cellar that could be extended into a full basement.