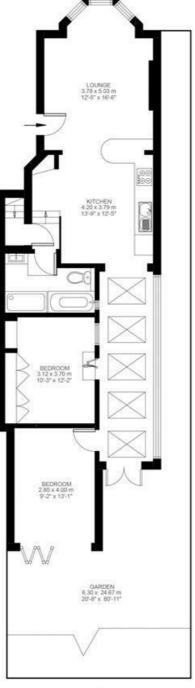

# 2 Bedroom Flat Approx internal area: 938 sqft 87 sqm While we do try our very best, floor plans are produced as a

While we do try our very best, floor plans are produced as a guide only and we take no responsibility for the precise accuracy with which any property is represented