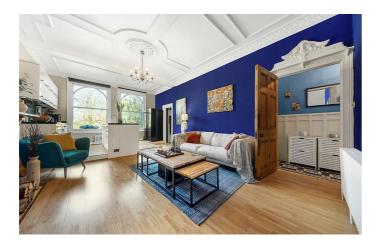

### **Property Details**

The open-plan reception room feels special from the moment you enter: high ceilings, intricate cornicing and a handsome, original feature fireplace from 1887 all add to the grandiose of this spacious property. With almost 850 square feet on offer, the internal space available is welldistributed throughout. A modern, integrated kitchen occupies one side of the room, complete with a sleek white finish, plenty of storage options, surface space and a stylish breakfast bar. This is a real show-stopper of a room, and will appeal to anyone who enjoys entertaining on a regular basis. The original large-pane sash windows allow for an abundance of natural light as well as offering a lovely view out over the green neighbouring gardens. The incredibly spacious master bedroom contains ample room for storage and an abundance of endearing period character thanks to the high ceilings, beautiful cornicing and another impressive fireplace. Natural light floods the room through a large bay window, adding to the bright and airy atmosphere. The second bedroom, slightly further down the hallway and tucked peacefully towards the rear, provides a level of privacy between both bedrooms and benefits from a contemporary dressing area with built-in storage and an ensuite bathroom. The flat is completed by a larger family bathroom with a sleek, black gloss finish, underfloor heating and a large utility cupboard. The flat also comes with a dedicated off-road parking space.