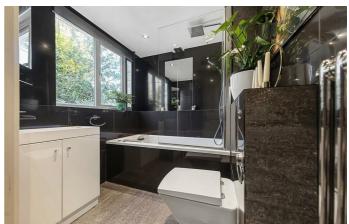

### **Property Details**

The open-plan reception room feels special from the moment you enter: high ceilings, intricate cornicing and a handsome, original feature fireplace from 1887 all add to the grandiose of this spacious property. With almost 850 square feet on offer, the internal space available is welldistributed throughout. A modern, integrated kitchen occupies one side of the room, complete with a sleek white finish, plenty of storage options, surface space and a stylish breakfast bar. This is a real show-stopper of a room, and will appeal to anyone who enjoys entertaining on a regular basis. The original large-pane sash windows allow for an abundance of natural light as well as offering a lovely view out over the green neighbouring gardens. The incredibly spacious master bedroom contains ample room for storage and an abundance of endearing period character thanks to the high ceilings, beautiful cornicing and another impressive fireplace. Natural light floods the room through a large bay window, adding to the bright and airy atmosphere. The second bedroom, slightly further down the hallway and tucked peacefully towards the rear, provides a level of privacy between both bedrooms and benefits from a contemporary dressing area with built-in storage and an ensuite bathroom. The flat is completed by a larger family bathroom with a sleek, black gloss finish, underfloor heating and a large utility cupboard. The flat also comes with a dedicated off-road parking space.