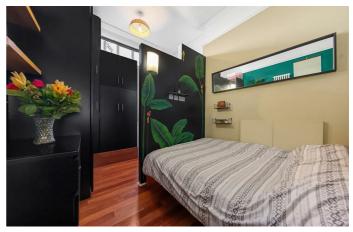

### **Property Details**

The open-plan reception room feels special from the moment you enter: high ceilings, intricate cornicing and a handsome, original feature fireplace from 1887 all add to the grandiose of this spacious property. With almost 850 square feet on offer, the internal space available is welldistributed throughout. A modern, integrated kitchen occupies one side of the room, complete with a sleek white finish, plenty of storage options, surface space and a stylish breakfast bar. This is a real show-stopper of a room, and will appeal to anyone who enjoys entertaining on a regular basis. The original large-pane sash windows allow for an abundance of natural light as well as offering a lovely view out over the green neighbouring gardens. The incredibly spacious master bedroom contains ample room for storage and an abundance of endearing period character thanks to the high ceilings, beautiful cornicing and another impressive fireplace. Natural light floods the room through a large bay window, adding to the bright and airy atmosphere. The second bedroom, slightly further down the hallway and tucked peacefully towards the rear, provides a level of privacy between both bedrooms and benefits from a contemporary dressing area with built-in storage and an ensuite bathroom. The flat is completed by a larger family bathroom with a sleek, black gloss finish, underfloor heating and a large utility cupboard. The flat also comes with a dedicated off-road parking space.