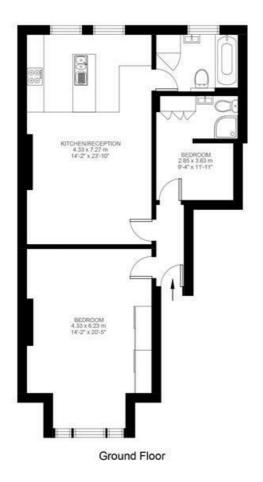

### **Property Details**

The open-plan reception room feels special from the moment you enter: high ceilings, intricate cornicing and a handsome, original feature fireplace from 1887 all add to the grandiose of this spacious property. With almost 850 square feet on offer, the internal space available is welldistributed throughout. A modern, integrated kitchen occupies one side of the room, complete with a sleek white finish, plenty of storage options, surface space and a stylish breakfast bar. This is a real show-stopper of a room, and will appeal to anyone who enjoys entertaining on a regular basis. The original large-pane sash windows allow for an abundance of natural light as well as offering a lovely view out over the green neighbouring gardens. The incredibly spacious master bedroom contains ample room for storage and an abundance of endearing period character thanks to the high ceilings, beautiful cornicing and another impressive fireplace. Natural light floods the room through a large bay window, adding to the bright and airy atmosphere. The second bedroom, slightly further down the hallway and tucked peacefully towards the rear, provides a level of privacy between both bedrooms and benefits from a contemporary dressing area with built-in storage and an ensuite bathroom. The flat is completed by a larger family bathroom with a sleek, black gloss finish, underfloor heating and a large utility cupboard. The flat also comes with a dedicated off-road parking space.

#### **Features**

- Two double bedrooms
- Victorian conversion
- Two bathrooms
- Over 840 square feet of internal space
- Original period features
- Excellent transport links
- Minutes to Tulse Hill Station
- Close to Brockwell Park
- Off-street parking
- Share of freehold