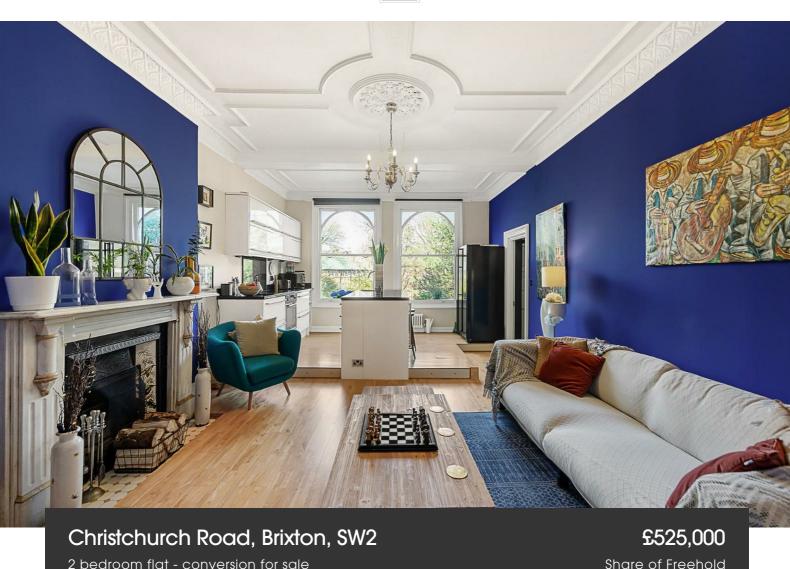

### **Property Details**

The open-plan reception room feels special from the moment you enter: high ceilings, intricate cornicing and a handsome, original feature fireplace from 1887 all add to the grandiose of this spacious property. With almost 850 square feet on offer, the internal space available is welldistributed throughout. A modern, integrated kitchen occupies one side of the room, complete with a sleek white finish, plenty of storage options, surface space and a stylish breakfast bar. This is a real show-stopper of a room, and will appeal to anyone who enjoys entertaining on a regular basis. The original large-pane sash windows allow for an abundance of natural light as well as offering a lovely view out over the green neighbouring gardens. The incredibly spacious master bedroom contains ample room for storage and an abundance of endearing period character thanks to the high ceilings, beautiful cornicing and another impressive fireplace. Natural light floods the room through a large bay window, adding to the bright and airy atmosphere. The second bedroom, slightly further down the hallway and tucked peacefully towards the rear, provides a level of privacy between both bedrooms and benefits from a contemporary dressing area with built-in storage and an ensuite bathroom. The flat is completed by a larger family bathroom with a sleek, black gloss finish, underfloor heating and a large utility cupboard. The flat also comes with a dedicated off-road parking space.

#### **Features**

- Two double bedrooms
- Victorian conversion
- Two bathrooms
- Over 840 square feet of internal space
- Original period features
- Excellent transport links
- Minutes to Tulse Hill Station
- Close to Brockwell Park
- Off-street parking
- Share of freehold