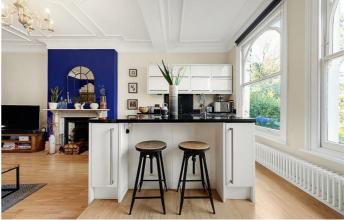

### **Property Details**

The open-plan reception room feels special from the moment you enter: high ceilings, intricate cornicing and a handsome, original feature fireplace from 1887 all add to the grandiose of this spacious property. With almost 850 square feet on offer, the internal space available is welldistributed throughout. A modern, integrated kitchen occupies one side of the room, complete with a sleek white finish, plenty of storage options, surface space and a stylish breakfast bar. This is a real show-stopper of a room, and will appeal to anyone who enjoys entertaining on a regular basis. The original large-pane sash windows allow for an abundance of natural light as well as offering a lovely view out over the green neighbouring gardens. The incredibly spacious master bedroom contains ample room for storage and an abundance of endearing period character thanks to the high ceilings, beautiful cornicing and another impressive fireplace. Natural light floods the room through a large bay window, adding to the bright and airy atmosphere. The second bedroom, slightly further down the hallway and tucked peacefully towards the rear, provides a level of privacy between both bedrooms and benefits from a contemporary dressing area with built-in storage and an ensuite bathroom. The flat is completed by a larger family bathroom with a sleek, black gloss finish, underfloor heating and a large utility cupboard. The flat also comes with a dedicated off-road parking space.