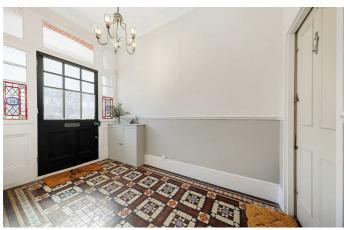

### **Property Details**

The open-plan reception room feels special from the moment you enter: high ceilings, intricate cornicing and a handsome, original feature fireplace from 1887 all add to the grandiose of this spacious property. With almost 850 square feet on offer, the internal space available is welldistributed throughout. A modern, integrated kitchen occupies one side of the room, complete with a sleek white finish, plenty of storage options, surface space and a stylish breakfast bar. This is a real show-stopper of a room, and will appeal to anyone who enjoys entertaining on a regular basis. The original large-pane sash windows allow for an abundance of natural light as well as offering a lovely view out over the green neighbouring gardens. The incredibly spacious master bedroom contains ample room for storage and an abundance of endearing period character thanks to the high ceilings, beautiful cornicing and another impressive fireplace. Natural light floods the room through a large bay window, adding to the bright and airy atmosphere. The second bedroom, slightly further down the hallway and tucked peacefully towards the rear, provides a level of privacy between both bedrooms and benefits from a contemporary dressing area with built-in storage and an ensuite bathroom. The flat is completed by a larger family bathroom with a sleek, black gloss finish, underfloor heating and a large utility cupboard. The flat also comes with a dedicated off-road parking space.