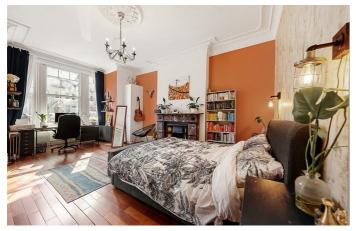

### **Property Details**

The open-plan reception room feels special from the moment you enter: high ceilings, intricate cornicing and a handsome, original feature fireplace from 1887 all add to the grandiose of this spacious property. With almost 850 square feet on offer, the internal space available is welldistributed throughout. A modern, integrated kitchen occupies one side of the room, complete with a sleek white finish, plenty of storage options, surface space and a stylish breakfast bar. This is a real show-stopper of a room, and will appeal to anyone who enjoys entertaining on a regular basis. The original large-pane sash windows allow for an abundance of natural light as well as offering a lovely view out over the green neighbouring gardens. The incredibly spacious master bedroom contains ample room for storage and an abundance of endearing period character thanks to the high ceilings, beautiful cornicing and another impressive fireplace. Natural light floods the room through a large bay window, adding to the bright and airy atmosphere. The second bedroom, slightly further down the hallway and tucked peacefully towards the rear, provides a level of privacy between both bedrooms and benefits from a contemporary dressing area with built-in storage and an ensuite bathroom. The flat is completed by a larger family bathroom with a sleek, black gloss finish, underfloor heating and a large utility cupboard. The flat also comes with a dedicated off-road parking space.