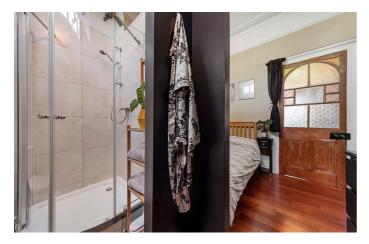

### **Property Details**

The open-plan reception room feels special from the moment you enter: high ceilings, intricate cornicing and a handsome, original feature fireplace from 1887 all add to the grandiose of this spacious property. With almost 850 square feet on offer, the internal space available is welldistributed throughout. A modern, integrated kitchen occupies one side of the room, complete with a sleek white finish, plenty of storage options, surface space and a stylish breakfast bar. This is a real show-stopper of a room, and will appeal to anyone who enjoys entertaining on a regular basis. The original large-pane sash windows allow for an abundance of natural light as well as offering a lovely view out over the green neighbouring gardens. The incredibly spacious master bedroom contains ample room for storage and an abundance of endearing period character thanks to the high ceilings, beautiful cornicing and another impressive fireplace. Natural light floods the room through a large bay window, adding to the bright and airy atmosphere. The second bedroom, slightly further down the hallway and tucked peacefully towards the rear, provides a level of privacy between both bedrooms and benefits from a contemporary dressing area with built-in storage and an ensuite bathroom. The flat is completed by a larger family bathroom with a sleek, black gloss finish, underfloor heating and a large utility cupboard. The flat also comes with a dedicated off-road parking space.