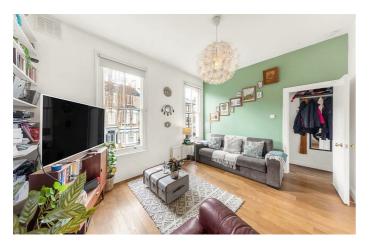

# **Property Details**

This characterful one bedroom flat occupies the middle floor of a handsome, double fronted Victorian terrace on the ideally located Stansfield Road. With quick access to both central Brixton and Clapham High Street, this flat will appeal to a wide range of purchasers thanks to its close proximity to both locations and the appeal of a leafy, residential road. The bedroom is spacious and flooded with natural light thanks to the characterful bay window at the front of the property, the room also offers ample builtin storage. A fully equipped contemporary bathroom resides adjacent to the bedroom, another bright and airy room thanks to the large sash window. The reception room semi open-plan, adorned by two tall sash windows and high ceilings, creating a lovely atmosphere within. There is a characterful log-burner and bespoke built-in shelving and storage. A fully equipped kitchen opens out onto the living area, the flat is in good condition and the overall square footage is well-distributed within each room, rather than being wasted on unused hallways and awkward layouts.