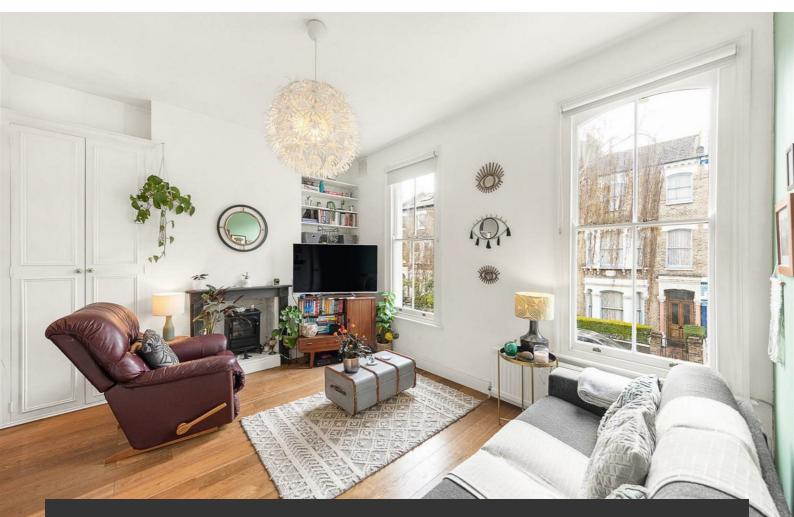

# **Property Details**

This characterful one bedroom flat occupies the middle floor of a handsome, double fronted Victorian terrace on the ideally located Stansfield Road. With quick access to both central Brixton and Clapham High Street, this flat will appeal to a wide range of purchasers thanks to its close proximity to both locations and the appeal of a leafy, residential road. The bedroom is spacious and flooded with natural light thanks to the characterful bay window at the front of the property, the room also offers ample builtin storage. A fully equipped contemporary bathroom resides adjacent to the bedroom, another bright and airy room thanks to the large sash window. The reception room semi open-plan, adorned by two tall sash windows and high ceilings, creating a lovely atmosphere within. There is a characterful log-burner and bespoke built-in shelving and storage. A fully equipped kitchen opens out onto the living area, the flat is in good condition and the overall square footage is well-distributed within each room, rather than being wasted on unused hallways and awkward layouts.