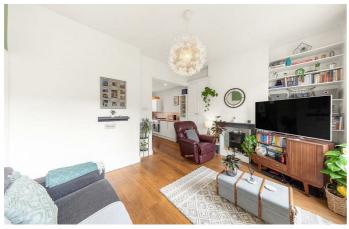

# **Property Details**

This characterful one bedroom flat occupies the middle floor of a handsome, double fronted Victorian terrace on the ideally located Stansfield Road. With quick access to both central Brixton and Clapham High Street, this flat will appeal to a wide range of purchasers thanks to its close proximity to both locations and the appeal of a leafy, residential road. The bedroom is spacious and flooded with natural light thanks to the characterful bay window at the front of the property, the room also offers ample builtin storage. A fully equipped contemporary bathroom resides adjacent to the bedroom, another bright and airy room thanks to the large sash window. The reception room semi open-plan, adorned by two tall sash windows and high ceilings, creating a lovely atmosphere within. There is a characterful log-burner and bespoke built-in shelving and storage. A fully equipped kitchen opens out onto the living area, the flat is in good condition and the overall square footage is well-distributed within each room, rather than being wasted on unused hallways and awkward layouts.