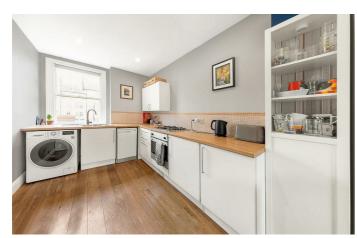

# **Property Details**

This characterful one bedroom flat occupies the middle floor of a handsome, double fronted Victorian terrace on the ideally located Stansfield Road. With quick access to both central Brixton and Clapham High Street, this flat will appeal to a wide range of purchasers thanks to its close proximity to both locations and the appeal of a leafy, residential road. The bedroom is spacious and flooded with natural light thanks to the characterful bay window at the front of the property, the room also offers ample builtin storage. A fully equipped contemporary bathroom resides adjacent to the bedroom, another bright and airy room thanks to the large sash window. The reception room semi open-plan, adorned by two tall sash windows and high ceilings, creating a lovely atmosphere within. There is a characterful log-burner and bespoke built-in shelving and storage. A fully equipped kitchen opens out onto the living area, the flat is in good condition and the overall square footage is well-distributed within each room, rather than being wasted on unused hallways and awkward layouts.