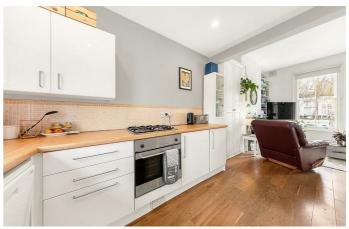

# **Property Details**

This characterful one bedroom flat occupies the middle floor of a handsome, double fronted Victorian terrace on the ideally located Stansfield Road. With quick access to both central Brixton and Clapham High Street, this flat will appeal to a wide range of purchasers thanks to its close proximity to both locations and the appeal of a leafy, residential road. The bedroom is spacious and flooded with natural light thanks to the characterful bay window at the front of the property, the room also offers ample builtin storage. A fully equipped contemporary bathroom resides adjacent to the bedroom, another bright and airy room thanks to the large sash window. The reception room semi open-plan, adorned by two tall sash windows and high ceilings, creating a lovely atmosphere within. There is a characterful log-burner and bespoke built-in shelving and storage. A fully equipped kitchen opens out onto the living area, the flat is in good condition and the overall square footage is well-distributed within each room, rather than being wasted on unused hallways and awkward layouts.