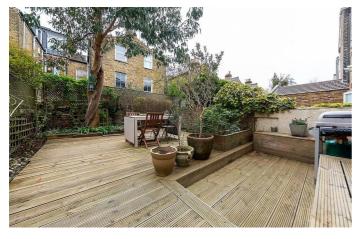

**Property Details** 

1 bedroom flat - conversion for sale

This charming one double bedroom garden flat benefits from generous proportions and a brilliant location. There is a bright and characterful reception room occupying the front of the property, with a large bay window that floods the room with natural light. A feature fireplace and built-in bespoke shelving add to the tasteful style of the room, in which there is plenty of space to relax comfortably and unwind, or to entertain guests. Adjacent and residing peacefully towards the rear is the bedroom. A floor to ceiling glass door opens out onto the side return of the garden and serves the room with plenty of natural light and fresh air, creating a lovely atmosphere within. Further down the hallway, a modern yet traditional integrated eat-in kitchen, with plenty of space to cook and dine plus French doors that open out onto the low-maintenance, attractive private garden. This outside space is ideal to host barbeques and soak up the sun in the warmer months, hosting guests on the decked area with attractive bordering flower beds. The flat is completed by a contemporary bathroom.