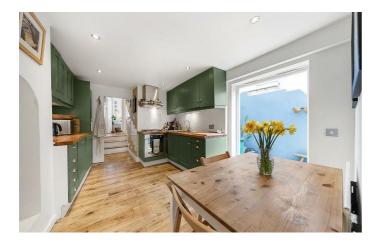

**Property Details** 

1 bedroom flat - conversion for sale

This charming one double bedroom garden flat benefits from generous proportions and a brilliant location. There is a bright and characterful reception room occupying the front of the property, with a large bay window that floods the room with natural light. A feature fireplace and built-in bespoke shelving add to the tasteful style of the room, in which there is plenty of space to relax comfortably and unwind, or to entertain guests. Adjacent and residing peacefully towards the rear is the bedroom. A floor to ceiling glass door opens out onto the side return of the garden and serves the room with plenty of natural light and fresh air, creating a lovely atmosphere within. Further down the hallway, a modern yet traditional integrated eat-in kitchen, with plenty of space to cook and dine plus French doors that open out onto the low-maintenance, attractive private garden. This outside space is ideal to host barbeques and soak up the sun in the warmer months, hosting guests on the decked area with attractive bordering flower beds. The flat is completed by a contemporary bathroom.