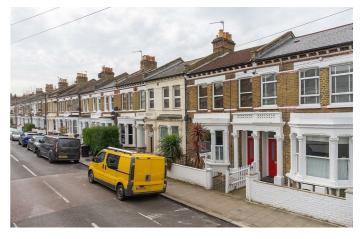

ithin. Further down the hallway, a modern yet traditional integrated eat-in kitchen, with plenty of space to cook and dine plus French doors that open out onto the low-maintenance, attractive private garden. This outside space is ideal to host barbeques and soak up the sun in the warmer months, hosting guests on the decked area with attractive bordering flower beds. The flat is completed by a contemporary bathroom.

Council tax band C EPC rating D (68)

### **Features**

• One double bedroom

Share of Freehold

- Victorian conversion
- Over 620 square feet of internal space
- Bright and airy throughout
- Spacious private garden
- Highly sought-after location
- Clapham and Brixton High Streets in minutes
- Victoria, Northern Line and Overground in minutes
- Share of Freehold



















# Solon Road, Brixton, SW2

# 1 Bedroom Flat Approx internal area: 627 sqft 58 sqm While we do try our very best, floor plans are produced as a guide only and we take no responsibility for the precise accuracy with which any property is represented



# Solon Road



Ground Floor





# Solon Road, Brixton, SW2