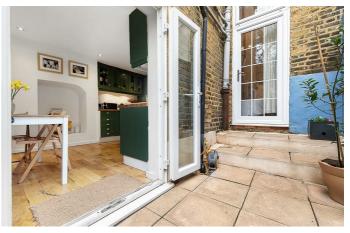

**Property Details** 

1 bedroom flat - conversion for sale

This charming one double bedroom garden flat benefits from generous proportions and a brilliant location. There is a bright and characterful reception room occupying the front of the property, with a large bay window that floods the room with natural light. A feature fireplace and built-in bespoke shelving add to the tasteful style of the room, in which there is plenty of space to relax comfortably and unwind, or to entertain guests. Adjacent and residing peacefully towards the rear is the bedroom. A floor to ceiling glass door opens out onto the side return of the garden and serves the room with plenty of natural light and fresh air, creating a lovely atmosphere within. Further down the hallway, a modern yet traditional integrated eat-in kitchen, with plenty of space to cook and dine plus French doors that open out onto the low-maintenance, attractive private garden. This outside space is ideal to host barbeques and soak up the sun in the warmer months, hosting guests on the decked area with attractive bordering flower beds. The flat is completed by a contemporary bathroom.