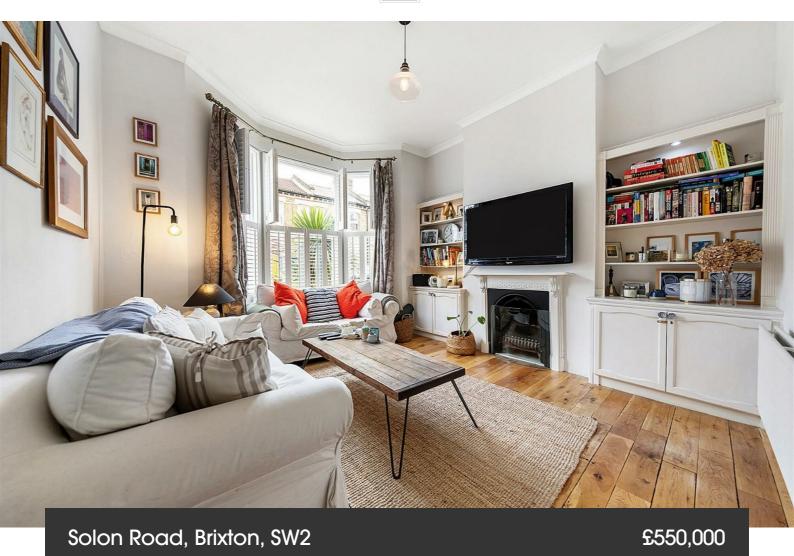

**Property Details** 

1 bedroom flat - conversion for sale

This charming one double bedroom garden flat benefits from generous proportions and a brilliant location. There is a bright and characterful reception room occupying the front of the property, with a large bay window that floods the room with natural light. A feature fireplace and built-in bespoke shelving add to the tasteful style of the room, in which there is plenty of space to relax comfortably and unwind, or to entertain guests. Adjacent and residing peacefully towards the rear is the bedroom. A floor to ceiling glass door opens out onto the side return of the garden and serves the room with plenty of natural light and fresh air, creating a lovely atmosphere within. Further down the hallway, a modern yet traditional integrated eat-in kitchen, with plenty of space to cook and dine plus French doors that open out onto the low-maintenance, attractive private garden. This outside space is ideal to host barbeques and soak up the sun in the warmer months, hosting guests on the decked area with attractive bordering flower beds. The flat is completed by a contemporary bathroom.

# Solon Road, Brixton, SW2